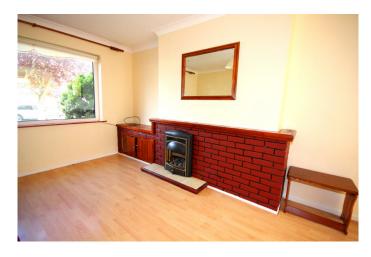

# Living Room

Living Room: 4.57m x 3.53m (15. x 11.60.) Large living room with wooden floor and feature fireplace.

Dining Room
Dining Room: 3.44 x 2.88 (11.29 x 9.47) Bright and spacious room with carpet floor.