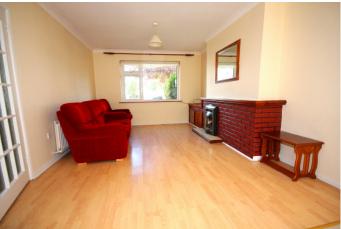

# Living Room

Living Room: 4.57m x 3.53m (15. x 11.60.) Large living room with wooden floor and feature fireplace.

Dining Room
Dining Room: 3.44 x 2.88 (11.29 x 9.47) Bright and spacious room with carpet floor.