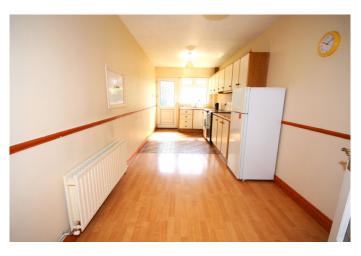

Kitchen: 6.45m x 2.46m (21.17 x 8.08) Beautiful kitchen with ample wall and floor units with tiled floor. Dining area with wooden floor.

Outside Features
Large back garden with block built shed.

Bedroom 1
Bedroom 1: 4.21m x 3.43m (13.84 x 11.27)
Large spacious double bedroom room with fitted wardrobes and carpet floor.