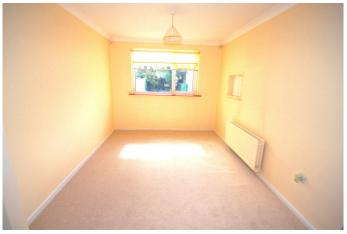

# Living Room

Living Room: 4.57m x 3.53m (15. x 11.60.) Large living room with wooden floor and feature fireplace.

Dining Room
Dining Room: 3.44 x 2.88 (11.29 x 9.47) Bright and spacious room with carpet floor.