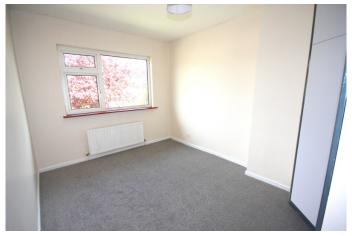

### Bedroom 3

Bedroom 3: 2.56m x 2.53m (8.43 x 8.33) Single bedroom with built in wardrobes and carpet floor