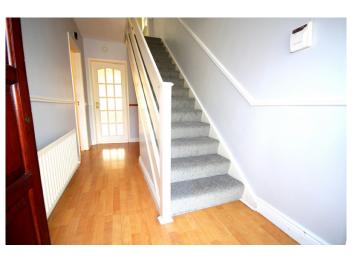

Large dining room with carpet floor

Bright and spacious kitchen/dining area with tiled floor.

Gas fired central heating.

Within walking distance of schools and shops.

Entrance Hall Entrance Hallway: 4.74m x 1.77m (15.56 x 5.83) With wooden floor, under stairs storage.