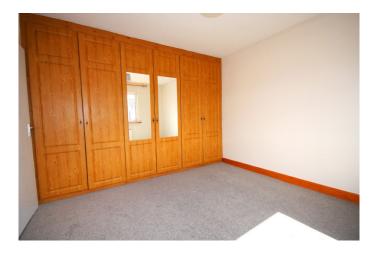

Kitchen: 6.45m x 2.46m (21.17 x 8.08) Beautiful kitchen with ample wall and floor units with tiled floor. Dining area with wooden floor.

Outside Features
Large back garden with block built shed.

Bedroom 1
Bedroom 1: 4.21m x 3.43m (13.84 x 11.27)
Large spacious double bedroom room with fitted wardrobes and carpet floor.

### Bedroom 2

Bedroom 2: 3.79m x 2.75m (12.44 x 9.14) Double bedroom with built in wardrobes and carpet floor

### Bedroom 3

Bedroom 3: 2.56m x 2.53m (8.43 x 8.33) Single bedroom with built in wardrobes and carpet floor