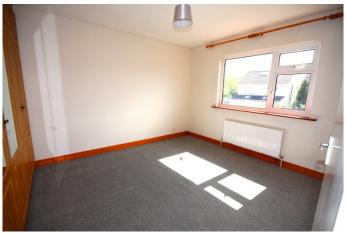

### Bedroom 2

Bedroom 2: 3.79m x 2.75m (12.44 x 9.14) Double bedroom with built in wardrobes and carpet floor

### Bedroom 3

Bedroom 3: 2.56m x 2.53m (8.43 x 8.33) Single bedroom with built in wardrobes and carpet floor