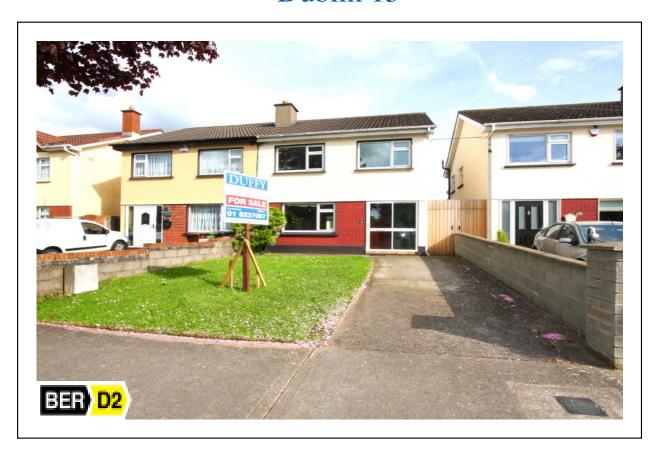

VALUERS, SALES & LETTING AGENT MIPAV, PSRA Lic. No. 001325

For Sale By Private Treaty

45 Oakview Avenue Clonsilla Dublin 15

Duffy Auctioneers take great pleasure in bringing to the market 45 Oakview Avenue, Clonsilla an exceptional family residence enjoying a lovely position, tucked away on this quiet and mature cul-de sac just off Hartstown Road and only a twenty minute stroll from Clonsilla station. This is a superbly located and well positioned three bed semi-detached home located in a wonderful mature area within walking distance of The Blanchardstown Centre and schools and shops nearby. An excellent opportunity to acquire this beautifully presented property meticulously maintained by its present house-proud owners offering a turnkey home to any discerning purchaser. This superb location is only minutes away from all local amenities and services including the M50/N3 Motorway, and the Blanchardstown shopping centre. Accommodation briefly comprises entrance hallway with wooden floor, a wonderful living room with feature fireplace and wooden floor, with a separate dining room with carpet floor and a large fully fitted kitchen/dining area with ample wall and floor units and door to the back garden with block built shed. The upstairs accommodation is exceptional boasting three large bedrooms all with built in wardrobes and a fully fitted family bathroom with bath and shower over.

Excellent family home and well worth a view.

A.M.V. €259,000