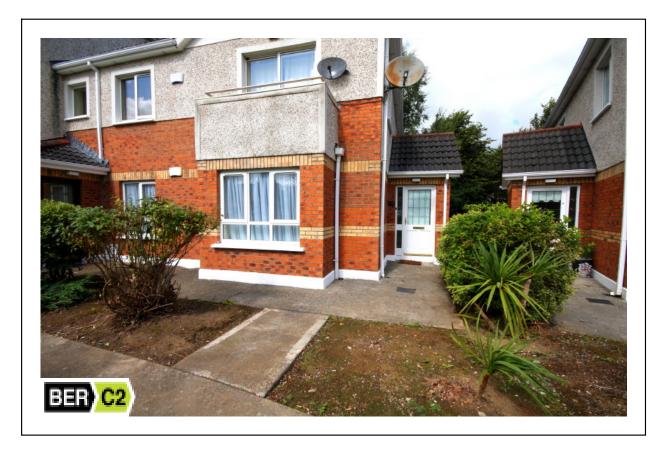

# 39 Rosedale Close Clonee Dublin 15

Duffy Auctioneers take great pleasure in bringing to the market 39 Rosedale Close a stunning two-bedroom ground floor apartment in the gated community of Rosedale Clonee Dublin 15. In excellent condition throughout and a host of extras included in the sale, this unique property has been designer decorated with taste and flair throughout and boasts bright and spacious accommodation of c 828 sq. ft. Accommodation briefly comprises of entrance hallway with carpet floor, bright spacious living room with feature fireplace and carpet floor, quality fitted kitchen with lino floor and integrated appliances, two large double bedrooms both with fitted wardrobes and a fully fitted family bathroom. This excellent location is much sought after due to is close proximity to local schools, the M50/N3 motorways and the Blanchardstown Shopping Centre. Viewing is highly recommended.