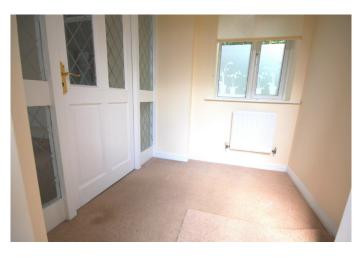

## **Entrance Hall**

Entrance Hall (1.70m x 1.95m) With carpet floor, and alarm control panel.

Living Room
Living room. (5.42m x 3.74m)
Large bright living room with feature fireplace and carpet floor, Double glazed bay window.