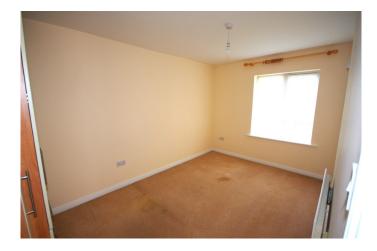

Bedroom 1
Master Bedroom (4.53m x 2.70m)
Large double bedroom with carpet flooring throughout, fitted wardrobes, double sockets and uPVC window.

Bedroom 2
Bedroom 2 (3.44m x 3.33m)
Double bedroom with carpet floor, fitted wardrobes fitted double sockets and uPVC window.