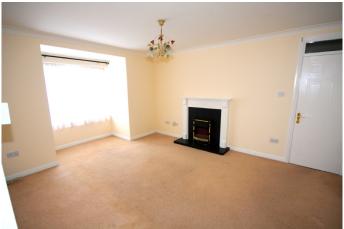

## **Entrance Hall**

Entrance Hall (1.70m x 1.95m) With carpet floor, and alarm control panel.

Living Room
Living room. (5.42m x 3.74m)
Large bright living room with feature fireplace and carpet floor, Double glazed bay window.