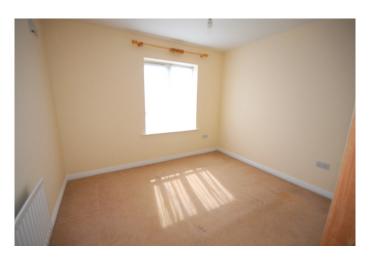

Bedroom 1
Master Bedroom (4.53m x 2.70m)
Large double bedroom with carpet flooring throughout, fitted wardrobes, double sockets and uPVC window.

Bedroom 2
Bedroom 2 (3.44m x 3.33m)
Double bedroom with carpet floor, fitted wardrobes fitted double sockets and uPVC window.