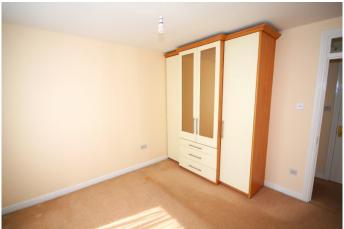

Bedroom 1
Master Bedroom (4.53m x 2.70m)
Large double bedroom with carpet flooring throughout, fitted wardrobes, double sockets and uPVC window.

Bedroom 2
Bedroom 2 (3.44m x 3.33m)
Double bedroom with carpet floor, fitted wardrobes fitted double sockets and uPVC window.