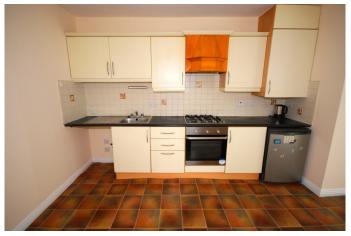

# Kitchen

Kitchen. /Dining Room. (4.42m x 3.67m) Fully fitted kitchen with tiled splash back, stainless steel sink unit, Patio doors leading to garden to rear, not overlooked.

> Outside Features Overlooking large green