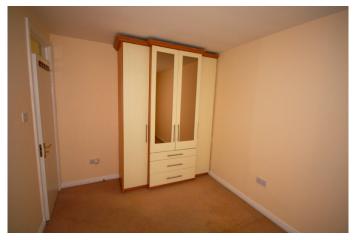

Bedroom 1
Master Bedroom (4.53m x 2.70m)
Large double bedroom with carpet flooring throughout, fitted wardrobes, double sockets and uPVC window.

Bedroom 2
Bedroom 2 (3.44m x 3.33m)
Double bedroom with carpet floor, fitted wardrobes fitted double sockets and uPVC window.