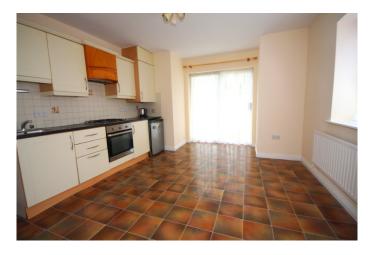

# Kitchen

Kitchen. /Dining Room. (4.42m x 3.67m) Fully fitted kitchen with tiled splash back, stainless steel sink unit, Patio doors leading to garden to rear, not overlooked.

> Outside Features Overlooking large green