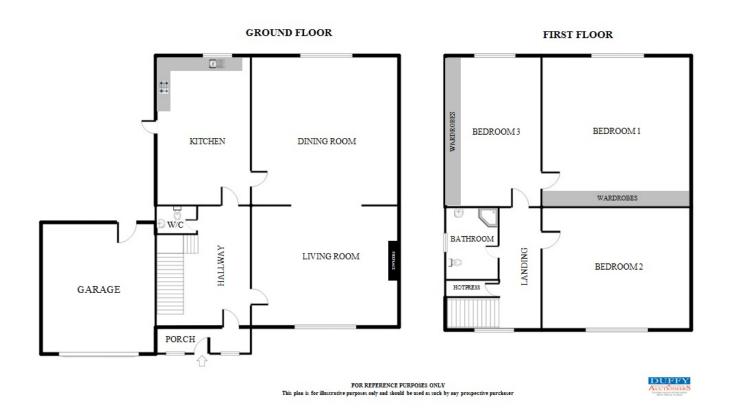

Accommodation briefly comprises entrance hall with wooden floor and guest toilet, large bright living room with wooden floor and a kitchen/dining room with wooden floor. The upstairs accommodation is excellent boasting three large bedrooms and a fully fitted family bathroom. Outside: Front and side garden with garage and off-street parking for three cars. To the rear you have a wonderful east facing garden with double gates offering a large entrance off Roselawn road.

Prime residential location within ten minutes' walk from Coolmine Station.

Entrance Hallway (4.01 x 2.73) With wooden floor and guest toilet

Living Room
Living Room (4.52 x 3.40)
Large living room with wooden floor and feature fireplace

Dining Room
Dining room (3.40 x 3.12)
With wooden floor

## Kitchen

Kitchen/Dining Area (4.36 x 3.78) Kitchen/dining area with wooden floor and door to back garden.

# Outside Features

Large site to the side with double gate access to Roselawn road.

Bedroom 1
Bedroom 1. (4.20 x 3.38)
Large spacious double bedroom with wooden floor and fitted wardrobe.

Bedroom 2
Bedroom 2. (3.50 x 3.24)
Double bedroom with wooden floor.

Bedroom 3
Bedroom 3 (3.10 x 2.65)
Single bedroom with wooden floor and fitted wardrobes.

Bathroom
Family Bathroom (2.37 x 1.69)
Fully fitted bathroom comprising of shower cubicle, w.c, and w.h.b .