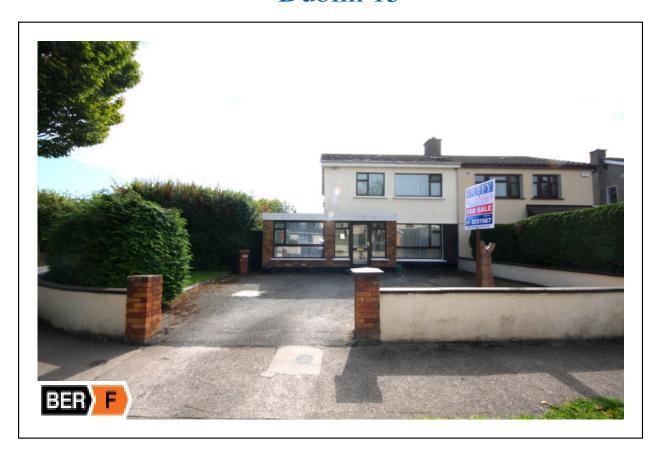

# 1 Woodview Grove Blanchardstown Dublin 15

Rarely does the opportunity arise to acquire such a unique property as No 1 Woodview Grove, Blanchardstown, with Full Planning Permission for four bed Detached property in the garden to the side. This is a superbly located and well positioned three bed family home with garage to the side C 1400 Sq. Ft situated on a large corner site within ten minutes walking distance of Coolmine Station. In need of modernisation with tremendous potential this wonderful property has been extended to provide excellent family accommodation suitable for any growing family. This superb location is only minutes away from all local amenities and services including Roselawn Shopping Centre, Coolmine Station, and the M50/N3 Motorway.

Accommodation briefly comprises entrance hall with wooden floor and guest toilet, large bright living room with wooden floor and a kitchen/dining room with wooden floor. The upstairs accommodation is excellent boasting three large bedrooms and a fully fitted family bathroom. Outside: Front and side garden with garage and off-street parking for three cars. To the rear you have a wonderful east facing garden with double gates offering a large entrance off Roselawn road.

## **Features**

Full Planning Permission for a Four bed Detached property in the garden to the side.

Superb three-bed semi-detached property with garage C 1400 Sq. Ft.

Excellent location on large corner site, at the beginning of mature cull de sac.