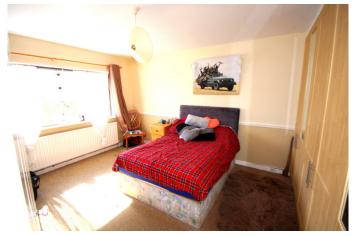

# Outside Features

Large site to the side with double gate access to Roselawn road.

Bedroom 1
Bedroom 1. (4.20 x 3.38)
Large spacious double bedroom with wooden floor and fitted wardrobe.

Bedroom 2
Bedroom 2. (3.50 x 3.24)
Double bedroom with wooden floor.

Bedroom 3
Bedroom 3 (3.10 x 2.65)
Single bedroom with wooden floor and fitted wardrobes.

Bathroom
Family Bathroom (2.37 x 1.69)
Fully fitted bathroom comprising of shower cubicle, w.c, and w.h.b .