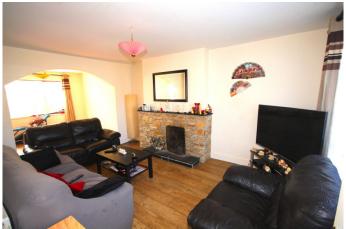

Prime residential location within ten minutes' walk from Coolmine Station.

Entrance Hallway (4.01 x 2.73) With wooden floor and guest toilet

Living Room
Living Room (4.52 x 3.40)
Large living room with wooden floor and feature fireplace