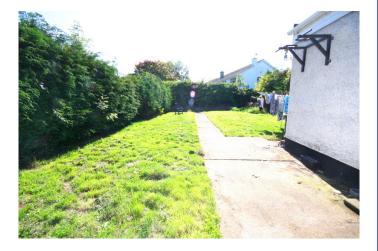

Accommodation briefly comprises entrance hall with wooden floor and guest toilet, large bright living room with wooden floor and a kitchen/dining room with wooden floor. The upstairs accommodation is excellent boasting three large bedrooms and a fully fitted family bathroom. Outside: Front and side garden with garage and off-street parking for three cars. To the rear you have a wonderful east facing garden with double gates offering a large entrance off Roselawn road.

Double gate access off Roselawn road to the rear of

garden.

Large East facing back and side garden.

Superb living room with wooden floor and feature fireplace.

Three large bedrooms with wooden floors.

Garage to the side.
Oil fired radiator central heating.
Double-glazed windows.
Excellent off-street parking for four cars.

# Outside Features

Large site to the side with double gate access to Roselawn road.

Bedroom 1
Bedroom 1. (4.20 x 3.38)
Large spacious double bedroom with wooden floor and fitted wardrobe.

Bedroom 2
Bedroom 2. (3.50 x 3.24)
Double bedroom with wooden floor.