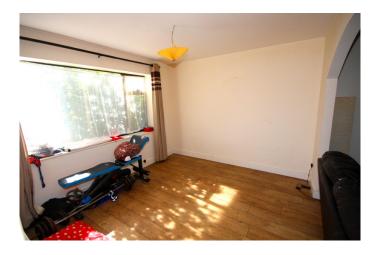

rance Hallway (4.01 x 2.73) With wooden floor and guest toilet

Living Room
Living Room (4.52 x 3.40)
Large living room with wooden floor and feature fireplace

Dining Room
Dining room (3.40 x 3.12)
With wooden floor

## Kitchen

Kitchen/Dining Area (4.36 x 3.78) Kitchen/dining area with wooden floor and door to back garden.

# Outside Features

Large site to the side with double gate access to Roselawn road.









Bedroom 1
Bedroom 1. (4.20 x 3.38)
Large spacious double bedroom with wooden floor and fitted wardrobe.

Bedroom 2
Bedroom 2. (3.50 x 3.24)
Double bedroom with wooden floor.

Bedroom 3
Bedroom 3 (3.10 x 2.65)
Single bedroom with wooden floor and fitted wardrobes.

Bathroom
Family Bathroom (2.37 x 1.69)
Fully fitted bathroom comprising of shower cubicle, w.c, and w.h.b .