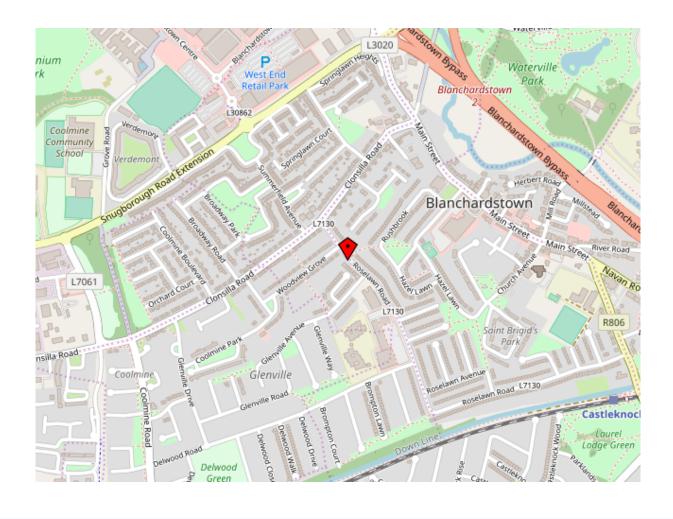

# 1 Woodview Grove Blanchardstown Dublin 15

Rarely does the opportunity arise to acquire such a unique property as No 1 Woodview Grove, Blanchardstown, with Full Planning Permission for four bed Detached property in the garden to the side. This is a superbly located and well positioned three bed family home with garage to the side C 1400 Sq. Ft situated on a large corner site within ten minutes walking distance of Coolmine Station. In need of modernisation with tremendous potential this wonderful property has been extended to provide excellent family accommodation suitable for any growing family. This superb location is only minutes away from all local amenities and services including Roselawn Shopping Centre, Coolmine Station, and the M50/N3 Motorway.