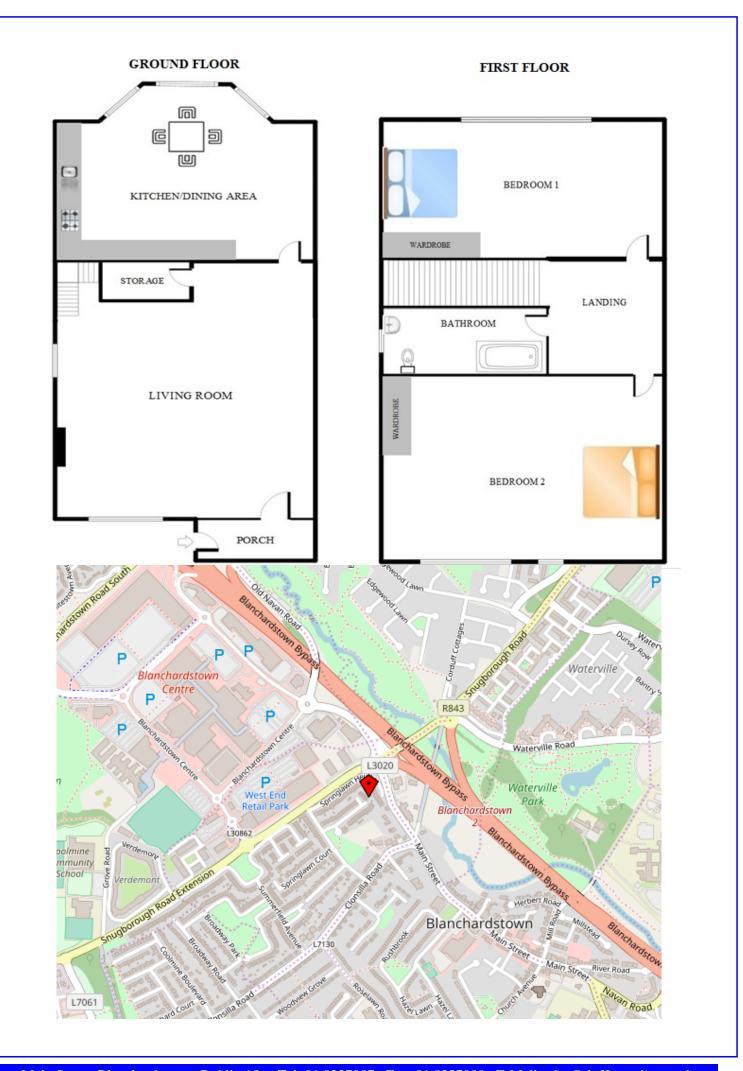

VALUERS, SALES & LETTING AGENT MIPAV, PSRA Lic. No. 001325

For Sale By Private Treaty

37 Springlawn Close Blanchardstown Dublin 15

Duffy Auctioneers take great pleasure in bringing to the market 37 Springlawn Close a wonderful two bed end of terrace family home that is presented in superb condition offering quality fittings throughout. This magnificent bright and spacious property is strategically located in this mature and popular residential area and is within fifteen minutes walking distance of Coolmine Station.

In excellent condition throughout, this fantastic family home boasts a large living room with wooden floors and feature fireplace, fully fitted kitchen with tiled floor and a private and secure rear garden. Upstairs off the landing there are two double bedrooms, both with fitted wardrobes and a family bathroom. This superb location is only minutes away from all local amenities and services including the Blanchardstown Shopping Centre, Coolmine Station, the M50/N3 Motorway. The rear garden is private and secure and is over 50 ft in length. Beautiful starter home and well worth the view.

## **Features**

Excellent two bed end of terrace family home Being sold fully furnished with many extras incl in sale. Within fifteen minutes walking distance of Coolmine station.

Large Living room with Feature fireplace and wooden floor Fully Fitted Modern kitchen with tiled floor.
Two Large double bedrooms both with fitted wardrobes Double Glazed windows. Gas Fired Central Heating. Large rear garden with patio and shed.

Superb driveway with off street parking for three cars. Excellent location at the end of mature cull de sac.