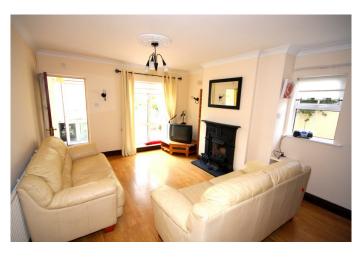

In excellent condition throughout, this fantastic family home boasts a large living room with wooden floors and feature fireplace, fully fitted kitchen with tiled floor and a private and secure rear garden. Upstairs off the landing there are two double bedrooms, both with fitted wardrobes and a family bathroom. This superb location is only minutes away from all local amenities and services including the Blanchardstown Shopping Centre, Coolmine Station, the M50/N3 Motorway. The rear garden is private and secure and is over 50 ft in length. Beautiful starter home and well worth the view.

# **Entrance Hall**

Entrance hallway (1.55m x 1.22m) With tiled floor.

Living Room
Living room (4.48m x 3.75m)
Beautiful light filled room with wooden floor and feature fireplace.