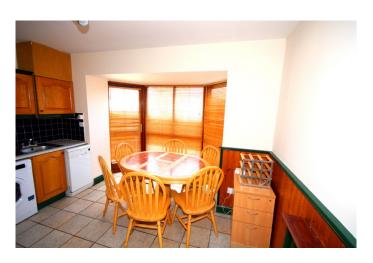

## Kitchen

Kitchen/dining room ( 5.61m x 3.80m) Fully fitted Kitchen with tiled floor, ample wall and floor mounted units. All appliances incl in sale.