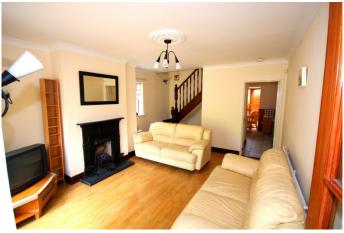

In excellent condition throughout, this fantastic family home boasts a large living room with wooden floors and feature fireplace, fully fitted kitchen with tiled floor and a private and secure rear garden. Upstairs off the landing there are two double bedrooms, both with fitted wardrobes and a family bathroom. This superb location is only minutes away from all local amenities and services including the Blanchardstown Shopping Centre, Coolmine Station, the M50/N3 Motorway. The rear garden is private and secure and is over 50 ft in length. Beautiful starter home and well worth the view.

# **Entrance Hall**

Entrance hallway (1.55m x 1.22m) With tiled floor.

Living Room
Living room (4.48m x 3.75m)
Beautiful light filled room with wooden floor and feature fireplace.