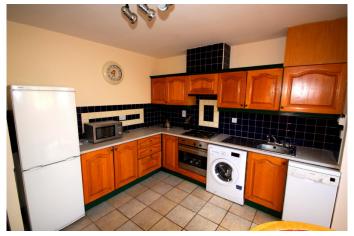

## Kitchen

Kitchen/dining room ( 5.61m x 3.80m) Fully fitted Kitchen with tiled floor, ample wall and floor mounted units. All appliances incl in sale.