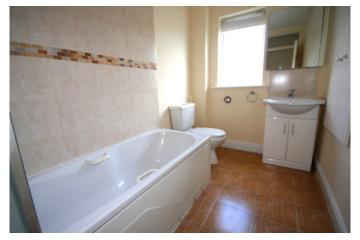

Bathroom Family Bathroom. 9 x 5 ( 2.74m x 1.52m)

Fully Fitted Bathroom with bath and electric shower over WC and whb.
Tiled floor.