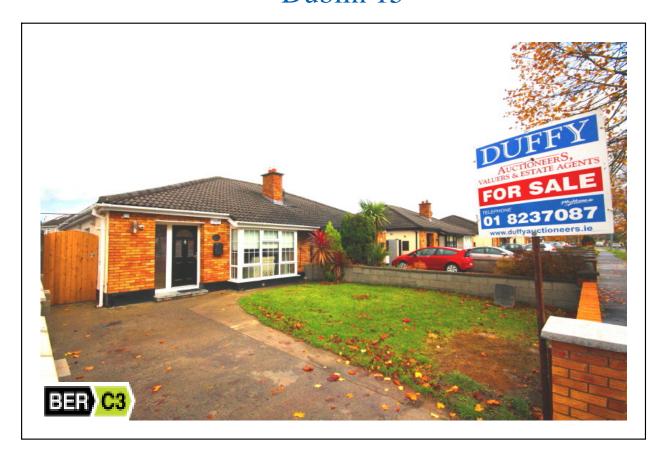

VALUERS, SALES & LETTING AGENT MIPAV, PSRA Lic. No. 001325

For Sale By Private Treaty

66 Meadow Copse Clonsilla Dublin 15

Rarely does the opportunity arise to acquire such a unique and attractive bungalow as 66 Meadow Copse, Clonsilla. This recently renovated three bed property is in excellent condition and extends to an impressive c. 780sqft. This superb property is situated on a mature residential cul de sac just minutes from three schools as well as shopping in the Blanchardstown Centre. Suitable for those looking for a Beautiful Family home within walking distance of shops, schools and frequent public transport to the city centre. Accommodation consists of Entrance hallway with wooden floor, modern fully fitted kitchen with wooden floor and a stunning living room with feature fireplace and wooden floor. There are three large bedrooms with wooden floor and fully fitted family bathroom with bath and shower over. The superb rear garden is fully landscaped with garden shed and side entrance.

garden shed and side entrance.
Situated at the end of this mature cul de sac just minutes from the Blanchardstown Shopping Centre, the M50/N3 Motorway and a host of local amenities such as schools, shops, and frequent public transport links to the city centre.

Viewing is highly recommended.

A.M.V. €265,000