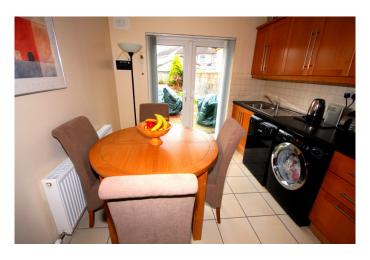

### Kitchen

Kitchen/dining room (4.57m x 2.77m)

Beautiful modern fully fitted Kitchen with ample wall and floor mounted units.
Patio doors to landscaped back garden.