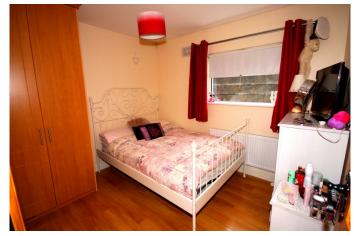

Bedroom 2
Bedroom 2. (3.05m x 2.71m)
Double bedroom with wooden floor and fitted wardrobe.

Bedroom 3

Bedroom 3. (2.70m x 2.69m)

Single bedroom with wooden floor and free-standing wardrobe.

Bathroom
Family Bathroom. (2.75m x 1.84m)
Fully Fitted Bathroom comprising bath with shower over,
W.C. and w.h.b