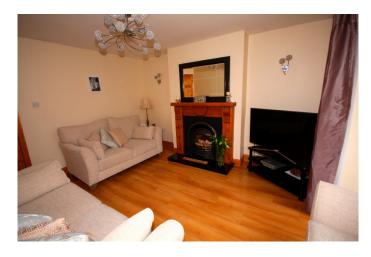

## **Entrance Hall**

Entrance hallway (2.41m x 1.52m) With wooden floor and storage cupboard.

Living Room Living room (4.95m x 4.18m) Large bright room with wooden floor and feature fireplace