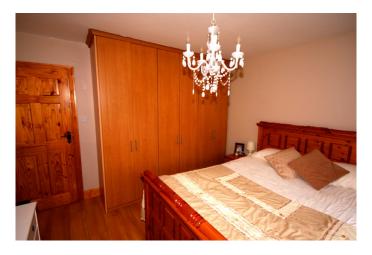

Bedroom 2
Bedroom 2. (3.05m x 2.71m)
Double bedroom with wooden floor and fitted wardrobe.

Bedroom 3

Bedroom 3. (2.70m x 2.69m)

Single bedroom with wooden floor and free-standing wardrobe.

Bathroom
Family Bathroom. (2.75m x 1.84m)
Fully Fitted Bathroom comprising bath with shower over,
W.C. and w.h.b