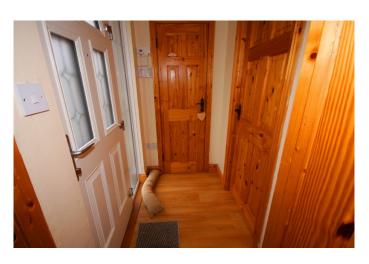

## **Entrance Hall**

Entrance hallway (2.41m x 1.52m) With wooden floor and storage cupboard.

Living Room Living room (4.95m x 4.18m) Large bright room with wooden floor and feature fireplace