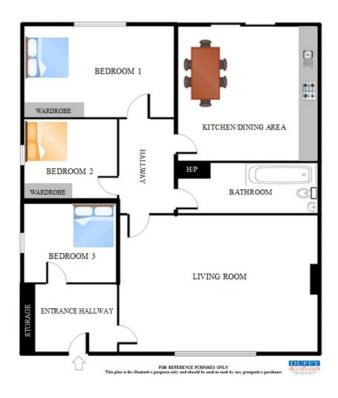

## **Entrance Hall**

Entrance hallway (2.41m x 1.52m) With wooden floor and storage cupboard.

Living Room Living room (4.95m x 4.18m) Large bright room with wooden floor and feature fireplace

### Kitchen

Kitchen/dining room (4.57m x 2.77m)

Beautiful modern fully fitted Kitchen with ample wall and floor mounted units.
Patio doors to landscaped back garden.

# **Outside Features**

Off street parking with driveway to front. Excellent rear garden with patio and shed.

Bedroom 1
Bedroom 1. (3.56m x 3.51m)
Large double bedroom with wooden floor and fitted wardrobe.

Bedroom 2
Bedroom 2. (3.05m x 2.71m)
Double bedroom with wooden floor and fitted wardrobe.

Bedroom 3

Bedroom 3. (2.70m x 2.69m)

Single bedroom with wooden floor and free-standing wardrobe.

Bathroom
Family Bathroom. (2.75m x 1.84m)
Fully Fitted Bathroom comprising bath with shower over,
W.C. and w.h.b