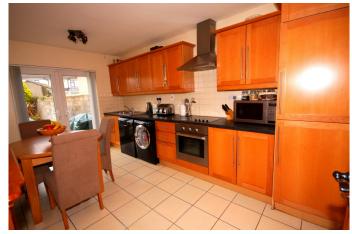

### Kitchen

Kitchen/dining room (4.57m x 2.77m)

Beautiful modern fully fitted Kitchen with ample wall and floor mounted units.
Patio doors to landscaped back garden.