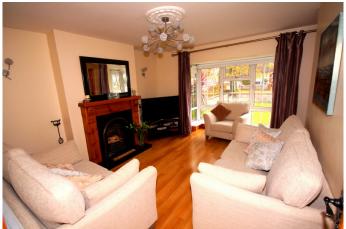

## **Entrance Hall**

Entrance hallway (2.41m x 1.52m) With wooden floor and storage cupboard.

Living Room Living room (4.95m x 4.18m) Large bright room with wooden floor and feature fireplace