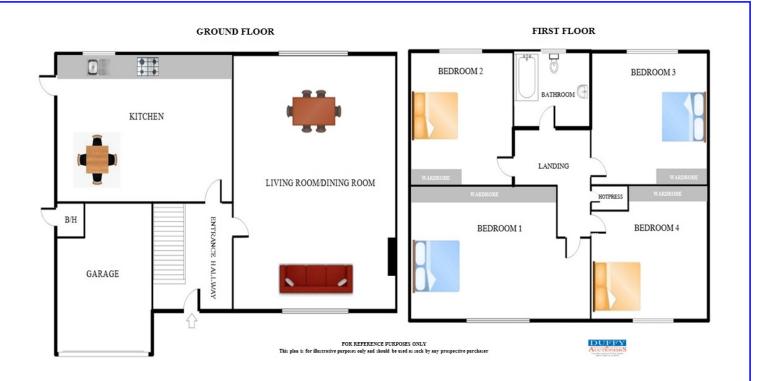

Accommodation briefly comprises of entrance hall with wooden floor and under stairs storage, living room with wooden floor and feature fireplace, the living room expands to an open plan dining room with wooden floor. Next door you have a fully fitted kitchen with wooden floor. The upstairs accommodation is exceptional boasting four large double bedrooms all with fitted wardrobes and a fully fitted family bathroom with bath. This superb property positively oozes potential at every turn and there is further scope to extend the house to the rear and to convert the garage and attic. (subject to Planning Permission).

# **Entrance Hall**

Entrance Hallway 4.84m x 2.16m Bright and spacious hallway with wooden floor and under stairs storage.

Living Room
Living Room 4.38m x 3.59m Stunning living room with wooden floor and feature fireplace.

Dining Room
Dining Room 3.70m x 3.59m
Superb open plan area with wooden floor.

# Kitchen

Kitchen 4.88m x 3.03m Fully fitted kitchen with wooden floor.

# Bedroom 1

Master Bedroom. 4.86m x 3.42m Bright and spacious double bedroom with built in wardrobes and wooden floor.

# Bedroom 2

Bedroom 2. 3.78m x 3.60m Large double bedroom with fitted wardrobes and wooden floors.

# Bedroom 3

Bedroom 3. 3.60m x 3.41m

Double bedroom with built in wardrobes and wooden floor.

# Bedroom 4

Bedroom 4.

3.82m x 2.62m

Double bedroom with fitted wardrobes and wooden floor.

Bathroom Family Bathroom 2.16m x 1.83m Fully fitted family bathroom with bath, w.c, and w.h.b.