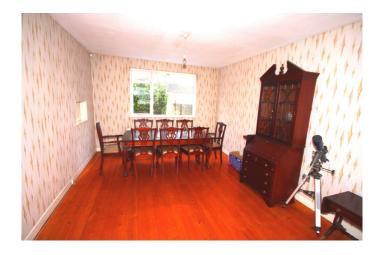

eplace.

Fitted kitchen with wooden floor.
Large garage suitable for conversion
Extensive rear garden.
Oil fired central heating.
Located in mature cul de sac just off clonsilla road.
Excellent off-street parking for 3 cars.

Prime residential location just ten mins walk from coolmine station.

# **Entrance Hall**

Entrance Hallway 4.84m x 2.16m Bright and spacious hallway with wooden floor and under stairs storage.

Living Room
Living Room 4.38m x 3.59m Stunning living room with wooden floor and feature fireplace.

Dining Room
Dining Room 3.70m x 3.59m
Superb open plan area with wooden floor.

# Kitchen

Kitchen 4.88m x 3.03m Fully fitted kitchen with wooden floor.

# **Outside Features**

Off street parking for two cars. Garage 5.38m x 2.54m Excellent garage suitable for conversion









# Bedroom 1

Master Bedroom. 4.86m x 3.42m Bright and spacious double bedroom with built in wardrobes and wooden floor.

# Bedroom 2

Bedroom 2. 3.78m x 3.60m Large double bedroom with fitted wardrobes and wooden floors.

# Bedroom 3

Bedroom 3. 3.60m x 3.41m

Double bedroom with built in wardrobes and wooden floor.

# Bedroom 4

Bedroom 4.

3.82m x 2.62m

Double bedroom with fitted wardrobes and wooden floor.

Bathroom Family Bathroom 2.16m x 1.83m Fully fitted family bathroom with bath, w.c, and w.h.b.