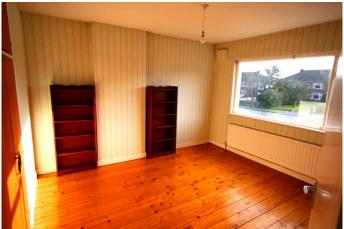

# Bedroom 1

Master Bedroom. 4.86m x 3.42m Bright and spacious double bedroom with built in wardrobes and wooden floor.

# Bedroom 2

Bedroom 2. 3.78m x 3.60m Large double bedroom with fitted wardrobes and wooden floors.

# Bedroom 3

Bedroom 3. 3.60m x 3.41m

Double bedroom with built in wardrobes and wooden floor.

# Bedroom 4

Bedroom 4.

3.82m x 2.62m

Double bedroom with fitted wardrobes and wooden floor.

Bathroom Family Bathroom 2.16m x 1.83m Fully fitted family bathroom with bath, w.c, and w.h.b.