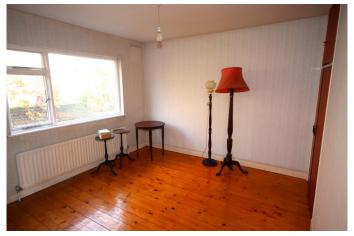

# Bedroom 2

Bedroom 2. 3.78m x 3.60m Large double bedroom with fitted wardrobes and wooden floors.

# Bedroom 3

Bedroom 3. 3.60m x 3.41m

Double bedroom with built in wardrobes and wooden floor.

# Bedroom 4

Bedroom 4.

3.82m x 2.62m

Double bedroom with fitted wardrobes and wooden floor.

Bathroom Family Bathroom 2.16m x 1.83m Fully fitted family bathroom with bath, w.c, and w.h.b.