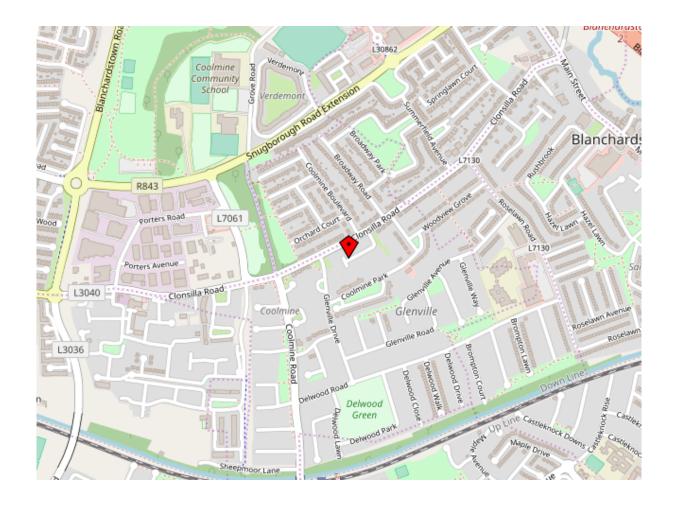

# 10 Coolmine Woods Blanchardstown Dublin 15

Rarely does a fine four-bedroom semidetached family home with garage come to the market in this quiet and mature cul de sac located just off Clonsilla road and only a stone's throw from coolmine station. This is an impressive home with its accommodation extending to a generous 140 sq. (1,500 sq ft) which is further complemented by a large private garden to the rear. This superb enclave of spacious family homes is only minutes away from all local amenities and services including the Blanchardstown Shopping Centre, Coolmine Station and The M50/N3 Motorway.

Prime residential location just ten mins walk from coolmine station.