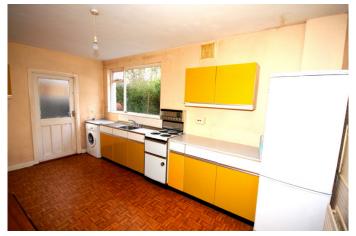

lace.

Fitted kitchen with wooden floor.
Large garage suitable for conversion
Extensive rear garden.
Oil fired central heating.
Located in mature cul de sac just off clonsilla road.
Excellent off-street parking for 3 cars.

Prime residential location just ten mins walk from coolmine station.

# **Entrance Hall**

Entrance Hallway 4.84m x 2.16m Bright and spacious hallway with wooden floor and under stairs storage.

Living Room
Living Room 4.38m x 3.59m Stunning living room with wooden floor and feature fireplace.

Dining Room
Dining Room 3.70m x 3.59m
Superb open plan area with wooden floor.

# Kitchen

Kitchen 4.88m x 3.03m Fully fitted kitchen with wooden floor.

# **Outside Features**

Off street parking for two cars. Garage 5.38m x 2.54m Excellent garage suitable for conversion









# Bedroom 1

Master Bedroom. 4.86m x 3.42m Bright and spacious double bedroom with built in wardrobes and wooden floor.

# Bedroom 2

Bedroom 2. 3.78m x 3.60m Large double bedroom with fitted wardrobes and wooden floors.

# Bedroom 3

Bedroom 3. 3.60m x 3.41m

Double bedroom with built in wardrobes and wooden floor.

# Bedroom 4

Bedroom 4.

3.82m x 2.62m

Double bedroom with fitted wardrobes and wooden floor.

Bathroom Family Bathroom 2.16m x 1.83m Fully fitted family bathroom with bath, w.c, and w.h.b.