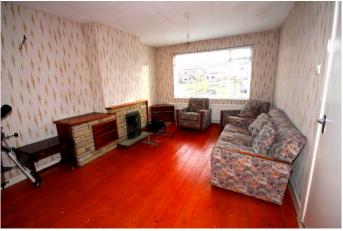

# **Entrance Hall**

Entrance Hallway 4.84m x 2.16m Bright and spacious hallway with wooden floor and under stairs storage.

Living Room
Living Room 4.38m x 3.59m Stunning living room with wooden floor and feature fireplace.