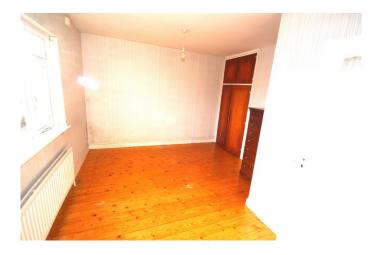

# Bedroom 1

Master Bedroom. 4.86m x 3.42m Bright and spacious double bedroom with built in wardrobes and wooden floor.

# Bedroom 2

Bedroom 2. 3.78m x 3.60m Large double bedroom with fitted wardrobes and wooden floors.

# Bedroom 3

Bedroom 3. 3.60m x 3.41m

Double bedroom with built in wardrobes and wooden floor.

# Bedroom 4

Bedroom 4.

3.82m x 2.62m

Double bedroom with fitted wardrobes and wooden floor.

Bathroom Family Bathroom 2.16m x 1.83m Fully fitted family bathroom with bath, w.c, and w.h.b.