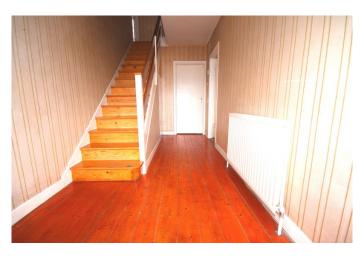

# **Entrance Hall**

Entrance Hallway 4.84m x 2.16m Bright and spacious hallway with wooden floor and under stairs storage.

Living Room
Living Room 4.38m x 3.59m Stunning living room with wooden floor and feature fireplace.