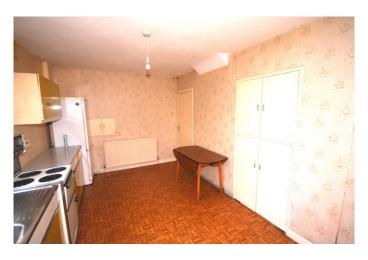

lace.

Dining Room
Dining Room 3.70m x 3.59m
Superb open plan area with wooden floor.

# Kitchen

Kitchen 4.88m x 3.03m Fully fitted kitchen with wooden floor.

# **Outside Features**

Off street parking for two cars. Garage 5.38m x 2.54m Excellent garage suitable for conversion









# Bedroom 1

Master Bedroom. 4.86m x 3.42m Bright and spacious double bedroom with built in wardrobes and wooden floor.

# Bedroom 2

Bedroom 2. 3.78m x 3.60m Large double bedroom with fitted wardrobes and wooden floors.

# Bedroom 3

Bedroom 3. 3.60m x 3.41m

Double bedroom with built in wardrobes and wooden floor.

# Bedroom 4

Bedroom 4.

3.82m x 2.62m

Double bedroom with fitted wardrobes and wooden floor.

Bathroom Family Bathroom 2.16m x 1.83m Fully fitted family bathroom with bath, w.c, and w.h.b.