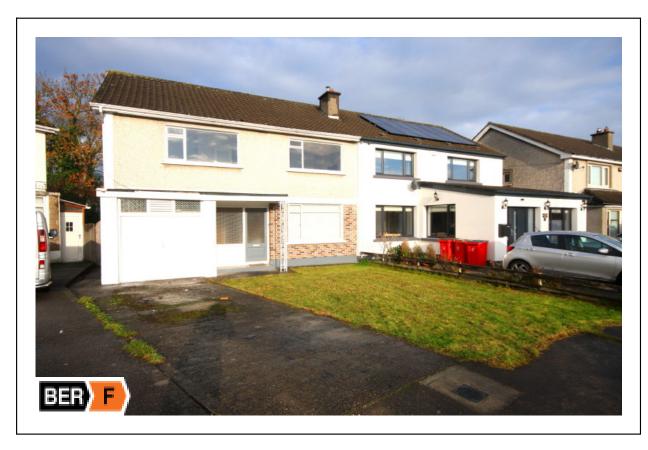

# 10 Coolmine Woods Blanchardstown Dublin 15

Rarely does a fine four-bedroom semidetached family home with garage come to the market in this quiet and mature cul de sac located just off Clonsilla road and only a stone's throw from coolmine station. This is an impressive home with its accommodation extending to a generous 140 sq. (1,500 sq ft) which is further complemented by a large private garden to the rear. This superb enclave of spacious family homes is only minutes away from all local amenities and services including the Blanchardstown Shopping Centre, Coolmine Station and The M50/N3 Motorway.

Outside: Extensive driveway with off street parking for two cars. The rear garden is private and secure with side entrance. This is a fine family home with huge potential to extend and has to be seen to be fully appreciated. Viewing is highly recommended.