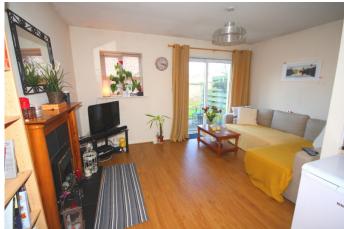

This superb location is only minutes away from all local amenities and services including the Blanchardstown Shopping Centre, Coolmine Station and the M50/N3 Motorway.

Accommodation briefly comprises entrance hallway with wooden floor, large living room with feature fireplace

### **Entrance Hall**

Entrance Hallway 6.16m x 1.085m (20.22 x 3.56) With wooden floor.

Living Room
Living Room
4.30m x 3.16m (14.14 x 10.39)

Large open plan living room with wooden floor, feature fireplace with marble surround and electric fire. Patio doors to back garden.