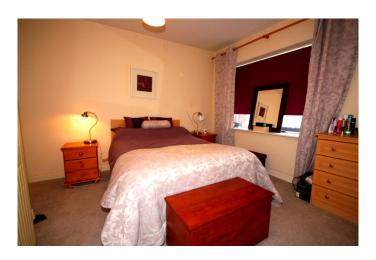

and wooden floor and a stunning open plan fully fitted kitchen/dining room with tiled floor.

The large double bedroom has built in wardrobes and carpet floor and is located next to the fully fitted family bathroom with bath and shower over.

## **Outside Features**

Private rear garden.

Bedroom 1 Master Bedroom. 3.68m x 3.16m (12.09 x 10.38)

Large spacious room with built in wardrobes and carpet floor.