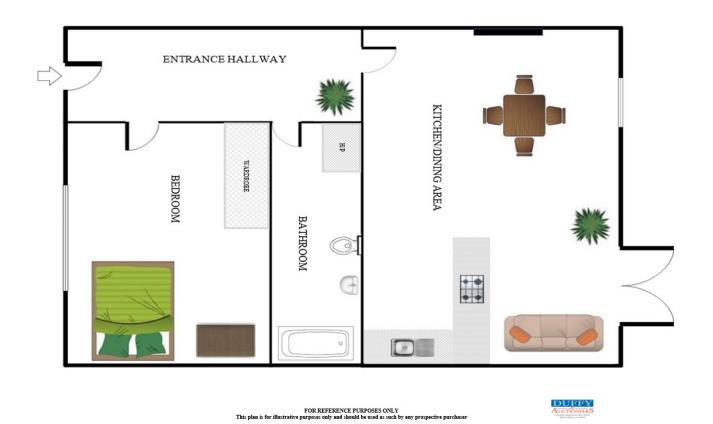

### **Entrance Hall**

Entrance Hallway 6.16m x 1.085m (20.22 x 3.56) With wooden floor.

Living Room
Living Room
4.30m x 3.16m (14.14 x 10.39)

Large open plan living room with wooden floor, feature fireplace with marble surround and electric fire. Patio doors to back garden.

### Kitchen

Kitchen/Dining area 4.30m x 2.58m (14.14 x 8.47) Modern fully fitted kitchen with tiled floor and splashback. Dining area with wooden floor

## **Outside Features**

Private rear garden.

Bedroom 1 Master Bedroom. 3.68m x 3.16m (12.09 x 10.38)

Large spacious room with built in wardrobes and carpet floor.

### Bathroom

Family Bathroom
3.18m x 1.98m (10.45 x 6.52)
Comprising of bath with shower, w.c and w.h.b. Fully tiled floor.