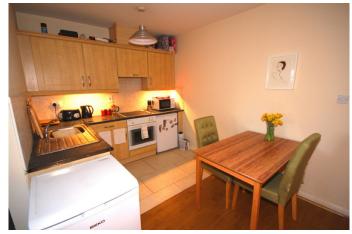

and wooden floor and a stunning open plan fully fitted kitchen/dining room with tiled floor.

The large double bedroom has built in wardrobes and carpet floor and is located next to the fully fitted family bathroom with bath and shower over.

### Kitchen

Kitchen/Dining area 4.30m x 2.58m (14.14 x 8.47) Modern fully fitted kitchen with tiled floor and splashback. Dining area with wooden floor