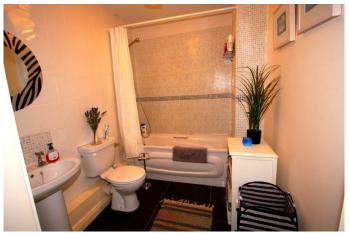

and wooden floor and a stunning open plan fully fitted kitchen/dining room with tiled floor.

The large double bedroom has built in wardrobes and carpet floor and is located next to the fully fitted family bathroom with bath and shower over.

### Bathroom

Family Bathroom
3.18m x 1.98m (10.45 x 6.52)
Comprising of bath with shower, w.c and w.h.b. Fully tiled floor.