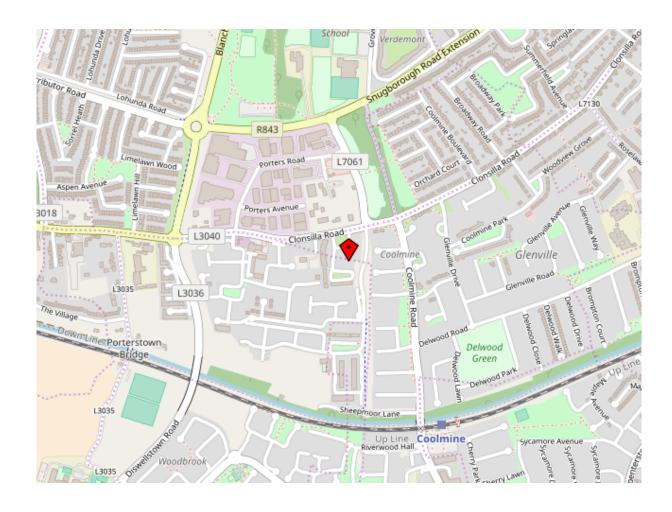

This superb location is only minutes away from all local amenities and services including the Blanchardstown Shopping Centre, Coolmine Station and the M50/N3 Motorway.

Accommodation briefly comprises entrance hallway with wooden floor, large living room with feature fireplace