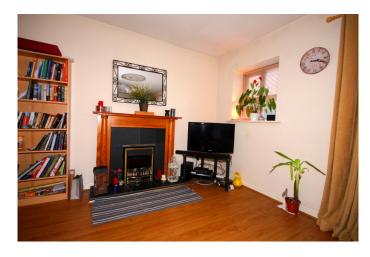

### **Entrance Hall**

Entrance Hallway 6.16m x 1.085m (20.22 x 3.56) With wooden floor.

Living Room
Living Room
4.30m x 3.16m (14.14 x 10.39)

Large open plan living room with wooden floor, feature fireplace with marble surround and electric fire. Patio doors to back garden.