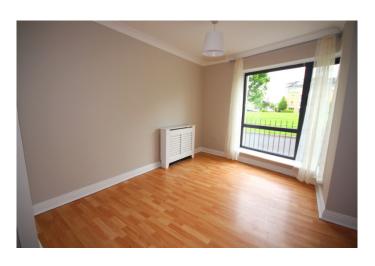

## Bedroom 1

(3.22m x 3.16m)

Large double bedroom with wooden floor and fitted wardrobes. TV point and double sockets and upvc window.

## Bedroom 2

(3.43m x 2.92m)

Double bedroom with fitted wardrobes and wooden floor, double sockets and upvc window