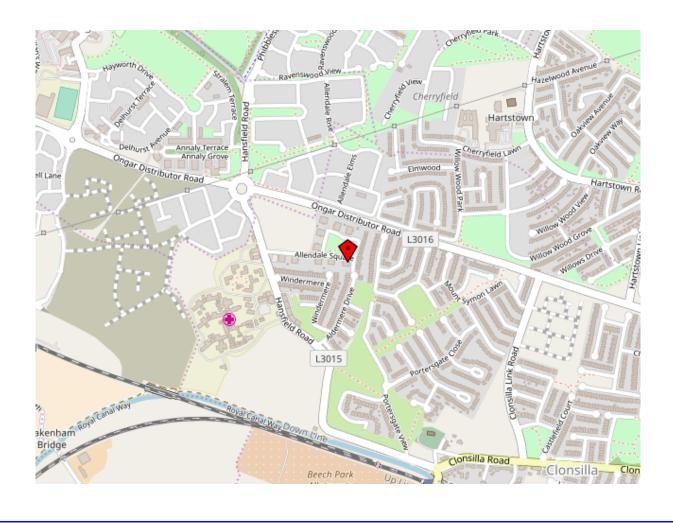

VALUERS, SALES & LETTING AGENT MIPAV, PSRA Lic. No. 001325

For Sale By Private Treaty

34 Allendale Square Clonsilla Dublin 15

Duffy Auctioneers take great pleasure in presenting to the market this magnificent two bed apartment strategically located in this mature and popular residential area of Allendale Square, Clonsilla. Impeccably presented by the present house-proud owners this fine family home is sure to attract a variety of viewers. Accommodation briefly consists of entrance hallway with wooden floor and storage room, fully fitted kitchen/dining room with wooden floor, large Living room with wooden floor and bay window with feature fireplace. There are two double bedrooms both with fitted wardrobes and a fully fitted family bathroom with bath and shower over. This excellent location is much sought after due to is close proximity to Clonsilla Station, the M50/N3 motorways and the Blanchardstown Shopping Centre.