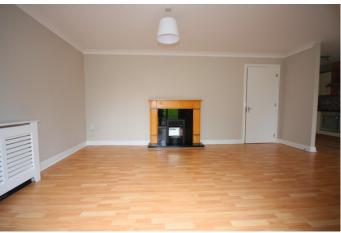

# Living Room

Living room. (5.23m x 3.89m)

Stunning light filled room with wooden floor and feature fireplace with black marble surround set on marble hearth. Upvc double glazed doors leading to Large Private Patio. Own door Entrance.