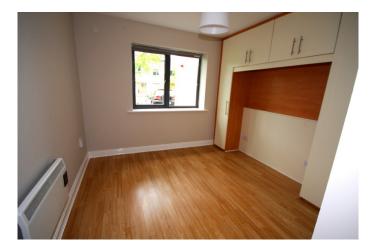

## Bedroom 1

(3.22m x 3.16m)

Large double bedroom with wooden floor and fitted wardrobes. TV point and double sockets and upvc window.

## Bedroom 2

(3.43m x 2.92m)

Double bedroom with fitted wardrobes and wooden floor, double sockets and upvc window