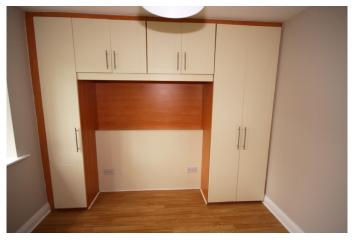

## Bedroom 1

(3.22m x 3.16m)

Large double bedroom with wooden floor and fitted wardrobes. TV point and double sockets and upvc window.

## Bedroom 2

(3.43m x 2.92m)

Double bedroom with fitted wardrobes and wooden floor, double sockets and upvc window