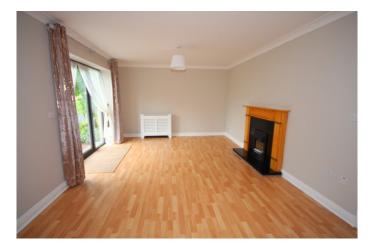

# Living Room

Living room. (5.23m x 3.89m)

Stunning light filled room with wooden floor and feature fireplace with black marble surround set on marble hearth. Upvc double glazed doors leading to Large Private Patio. Own door Entrance.