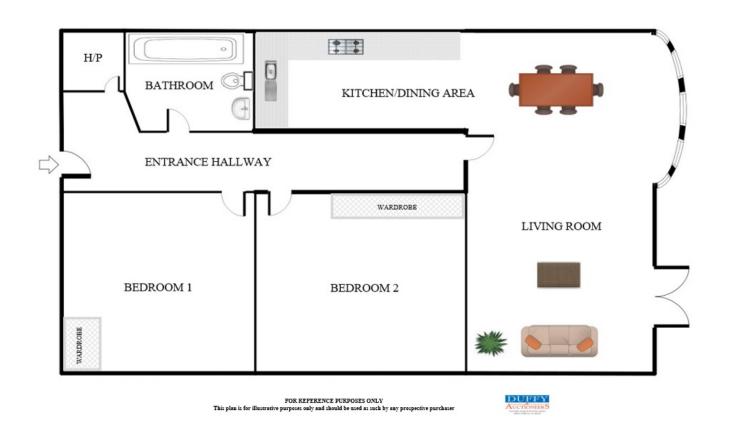

VALUERS, SALES & LETTING AGENT MIPAV, PSRA Lic. No. 001325

For Sale By Private Treaty

34 Allendale Square Clonsilla Dublin 15

Duffy Auctioneers take great pleasure in presenting to the market this magnificent two bed apartment strategically located in this mature and popular residential area of Allendale Square, Clonsilla. Impeccably presented by the present house-proud owners this fine family home is sure to attract a variety of viewers. Accommodation briefly consists of entrance hallway with wooden floor and storage room, fully fitted kitchen/dining room with wooden floor, large Living room with wooden floor and bay window with feature fireplace. There are two double bedrooms both with fitted wardrobes and a fully fitted family bathroom with bath and shower over. This excellent location is much sought after due to is close proximity to Clonsilla Station, the M50/N3 motorways and the Blanchardstown Shopping Centre.

### **Entrance Hall**

(4.14m x 1.68m)

Entrance hallway with wooden floor, hot press and storage cupboard.

# Living Room

Living room. (5.23m x 3.89m)

Stunning light filled room with wooden floor and feature fireplace with black marble surround set on marble hearth. Upvc double glazed doors leading to Large Private Patio. Own door Entrance.

### Kitchen

(6.64m x 2.60m)
Fully fitted kitchen unit with tiled splash back, stainless steel sink unit, oven and hob, extractor fan, and fridge / freezer.

Open plan dining area with wooden floor.

## Bedroom 1

(3.22m x 3.16m)

Large double bedroom with wooden floor and fitted wardrobes. TV point and double sockets and upvc window.

## Bedroom 2

(3.43m x 2.92m)

Double bedroom with fitted wardrobes and wooden floor, double sockets and upvc window

# Bathroom

(2.26m x 2.06m)
Family bathroom with tiled floor, bath with shower over, part tiled walls, extractor fan, and w.c. w.h.b.