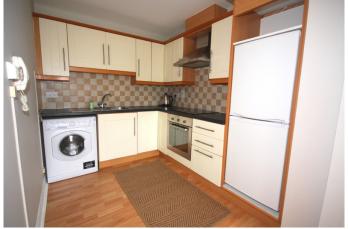

### Kitchen

(6.64m x 2.60m)
Fully fitted kitchen unit with tiled splash back, stainless steel sink unit, oven and hob, extractor fan, and fridge / freezer.

Open plan dining area with wooden floor.