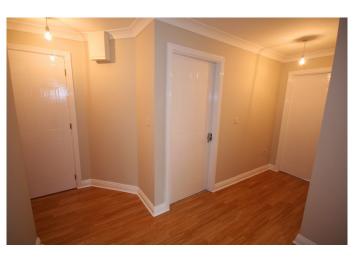

### **Entrance Hall**

(4.14m x 1.68m)

Entrance hallway with wooden floor, hot press and storage cupboard.