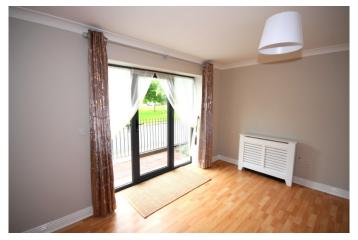

# Living Room

Living room. (5.23m x 3.89m)

Stunning light filled room with wooden floor and feature fireplace with black marble surround set on marble hearth. Upvc double glazed doors leading to Large Private Patio. Own door Entrance.