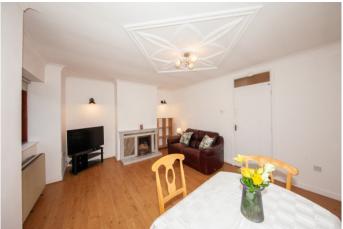

# **Entrance Hall**

Entrance Hall (3.m x 1.57m) With wooden floor and storage cupboard.

Living Room
Living room. (4.79m x 4.07m)
Large bright living room with wooden floor and feature fireplace.

# **Dining Room**

Open plan with wooden floor

Kitchen
Kitchen. (2.10m x 1.79m)
Tiled floor, fully fitted kitchen units, tiled splash back, stainless steel sink unit, Electric oven