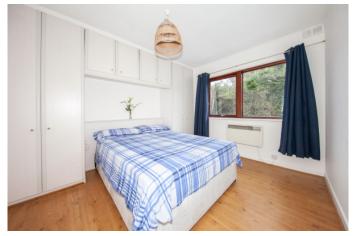

## **Outside Features**

Overlooking green area. Parking space to the side.

Bedroom 1

Master Bedroom (3.85m x 3.m)

Large double bedroom with fitted wardrobes and wooden floor.

Bedroom 2
Bedroom 2. (2.74m x 2.37m)
Large single bedroom with fitted wardrobes and wooden floor.