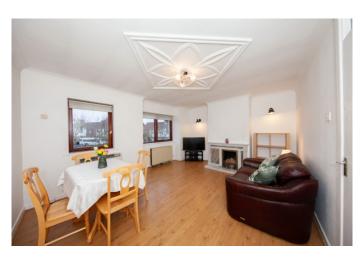

# **Entrance Hall**

Entrance Hall (3.m x 1.57m) With wooden floor and storage cupboard.

Living Room
Living room. (4.79m x 4.07m)
Large bright living room with wooden floor and feature fireplace.

# **Dining Room**

Open plan with wooden floor

Kitchen
Kitchen. (2.10m x 1.79m)
Tiled floor, fully fitted kitchen units, tiled splash back, stainless steel sink unit, Electric oven