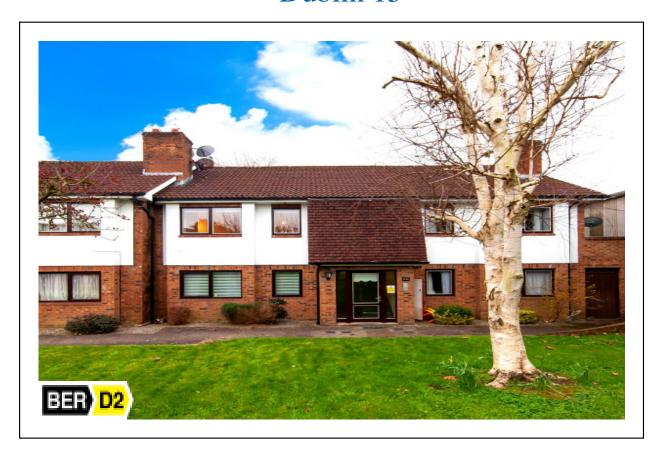

# 12 Villa Blanchard Blanchardstown Dublin 15

Duffy Auctioneers take great pleasure in presenting to the market this stunning Two-bedroom first floor apartment in the well-established community of Villa Blanchard, Blanchardstown, Dublin 15. In excellent condition this unique apartment has been decorated with taste and flair throughout and boasts bright and spacious accommodation of c 527 sq. ft. Suitable for first time buyers looking for a starter home or for those looking for an excellent investment opportunity this is one not to be missed. Accommodation briefly comprises of entrance hallway with wooded floor and storage cupboard, bright spacious living room with wooden floor and feature fireplace, quality fitted kitchen with tiled floor and integrated appliances, a large double bedroom with fitted wardrobes and wooden floor and a fully tiled family bathroom with bath and shower over. This excellent location on Blanchardstown main street is much sought after due to its close proximity to all amenities including shopping, local schools and transport to the city centre. With the inclusion of all kitchen appliances and furniture this property is ready to move into. Viewing is highly recommended.

## **Outside Features**

Overlooking green area. Parking space to the side.

Bedroom 1

Master Bedroom (3.85m x 3.m)

Large double bedroom with fitted wardrobes and wooden floor.

Bedroom 2
Bedroom 2. (2.74m x 2.37m)
Large single bedroom with fitted wardrobes and wooden floor.