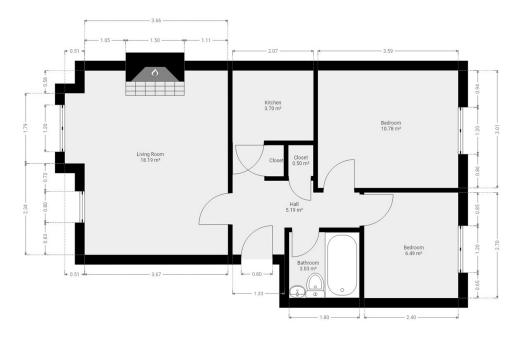

# **Entrance Hall**

Entrance Hall (3.m x 1.57m) With wooden floor and storage cupboard.

Living Room
Living room. (4.79m x 4.07m)
Large bright living room with wooden floor and feature fireplace.

# **Dining Room**

Open plan with wooden floor

Kitchen
Kitchen. (2.10m x 1.79m)
Tiled floor, fully fitted kitchen units, tiled splash back, stainless steel sink unit, Electric oven

## **Outside Features**

Overlooking green area. Parking space to the side.

Bedroom 1

Master Bedroom (3.85m x 3.m)

Large double bedroom with fitted wardrobes and wooden floor.

Bedroom 2
Bedroom 2. (2.74m x 2.37m)
Large single bedroom with fitted wardrobes and wooden floor.

Bathroom
Family Bathroom (2.40m x 1.72m)
Fully fitted family bathroom with bath and electric shower over,
extractor fan, and w.c. w.h.b.

\*While every attempt has been made to ensure the accuracy of these floor plans, room areas and dimensions are approximate and for illustrative purposes only.