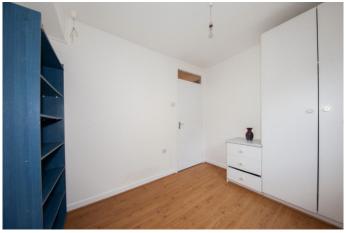

## **Outside Features**

Overlooking green area. Parking space to the side.

Bedroom 1

Master Bedroom (3.85m x 3.m)

Large double bedroom with fitted wardrobes and wooden floor.

Bedroom 2
Bedroom 2. (2.74m x 2.37m)
Large single bedroom with fitted wardrobes and wooden floor.