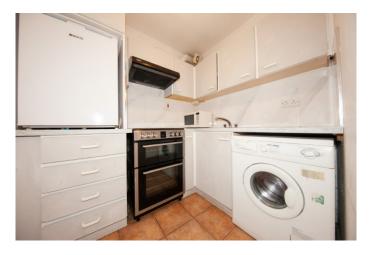

# **Dining Room**

Open plan with wooden floor

Kitchen
Kitchen. (2.10m x 1.79m)
Tiled floor, fully fitted kitchen units, tiled splash back, stainless steel sink unit, Electric oven