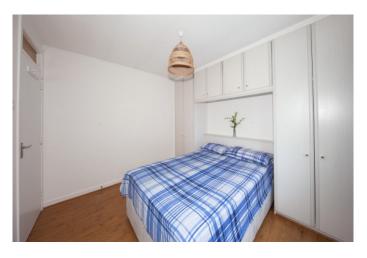

## **Outside Features**

Overlooking green area. Parking space to the side.

Bedroom 1

Master Bedroom (3.85m x 3.m)

Large double bedroom with fitted wardrobes and wooden floor.

Bedroom 2
Bedroom 2. (2.74m x 2.37m)
Large single bedroom with fitted wardrobes and wooden floor.