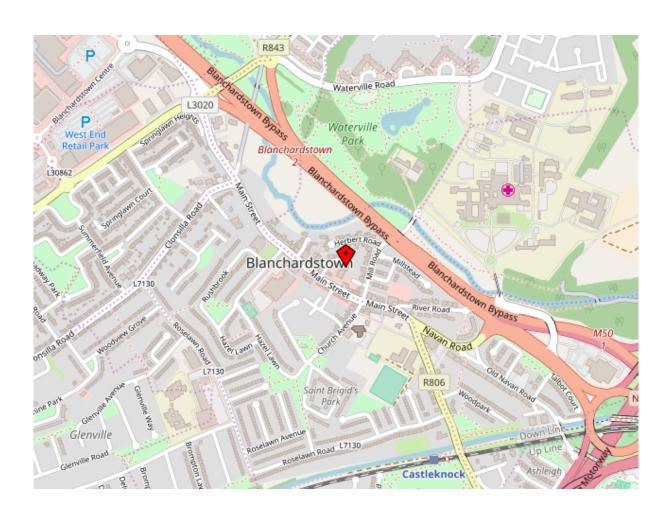

# 12 Villa Blanchard Blanchardstown Dublin 15

Duffy Auctioneers take great pleasure in presenting to the market this stunning Two-bedroom first floor apartment in the well-established community of Villa Blanchard, Blanchardstown, Dublin 15. In excellent condition this unique apartment has been decorated with taste and flair throughout and boasts bright and spacious accommodation of c 527 sq. ft. Suitable for first time buyers looking for a starter home or for those looking for an excellent investment opportunity this is one not to be missed. Accommodation briefly comprises of entrance hallway with wooded floor and storage cupboard, bright spacious living room with wooden floor and feature fireplace, quality fitted kitchen with tiled floor and integrated appliances, a large double bedroom with fitted wardrobes and wooden floor and a fully tiled family bathroom with bath and shower over. This excellent location on Blanchardstown main street is much sought after due to its close proximity to all amenities including shopping, local schools and transport to the city centre. With the inclusion of all kitchen appliances and furniture this property is ready to move into. Viewing is highly recommended.