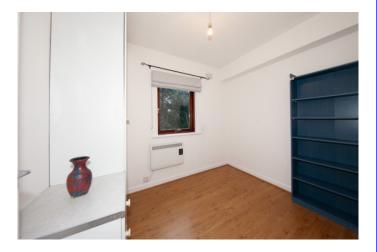

## **Outside Features**

Overlooking green area. Parking space to the side.

Bedroom 1

Master Bedroom (3.85m x 3.m)

Large double bedroom with fitted wardrobes and wooden floor.

Bedroom 2
Bedroom 2. (2.74m x 2.37m)
Large single bedroom with fitted wardrobes and wooden floor.