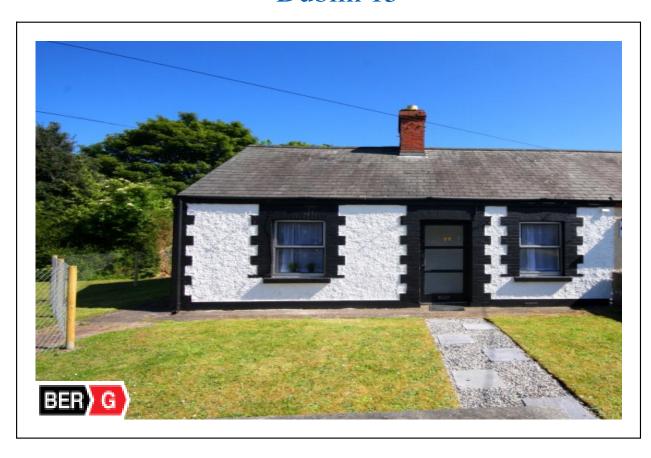

VALUERS, SALES & LETTING AGENT MIPAV, PSRA Lic. No. 001325

For Sale By Private Treaty

11 Church Avenue Blanchardstown Dublin 15

Attention all Developers/Builders and investors a unique and rare opportunity to purchase this bright and spacious two bed cottage on a large site in Church Ave Blanchardstown. Recently updated but with tremendous potential for further development (Subject to the necessary Planning Permission) this two bed home is superbly located on this pivotal end site in church ave Blanchardstown. Although in need of some modernisation and refurbishment this charming two bed cottage offers a discerning purchaser immense scope to create something special. The location is second to none, with Blanchardstown main street with its many amenities literally around the corner. The property occupies a truly outstanding site with rear vehicular access from the laneway to the rear and is located within five minutes walk from Blanchardstown main street.

#### **Features**

Excellent two bed cottage on church ave.
Two double bedrooms with a number of sheds and out buildings.

Large living room with feature fireplace
Modern Fully fitted kitchen
Main bathroom with shower cubicle.

Oil fired central beating

Oil fired central heating.

Superb site on church ave with immense scope to create something special

Gravel driveway from laneway to the rear.

Because of its prime location suitable for Commercial or Residential use.