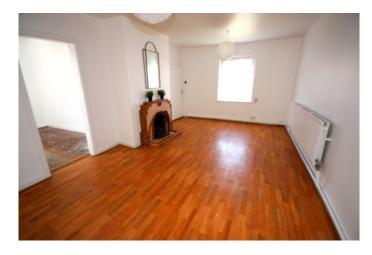

## Living Room

Living room 23 x 12 (7.01m x 3.65m)
Large living room with feature fireplace and lino floor