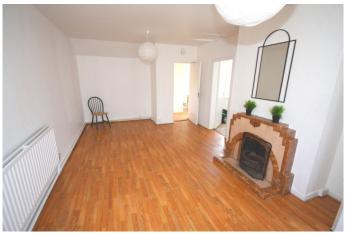

## Living Room

Living room 23 x 12 (7.01m x 3.65m)
Large living room with feature fireplace and lino floor