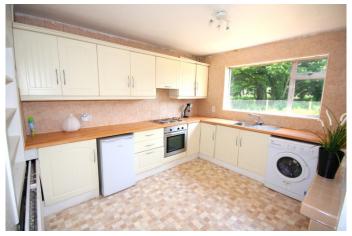

# Kitchen

Kitchen/ dining room 11.71 x 10.88 ( 3.56mx 3.31m ) Fully fitted kitchen with lino floor