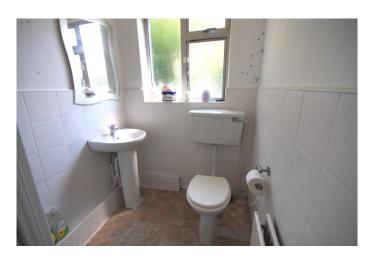

## Outside Features

Excellent back garden with entrance from laneway to rear.

Bathroom
Family Bathroom 8 x 5. ( 2.43m x 1.52m )
Bathroom with shower cubicle, w.c and w.h.b.