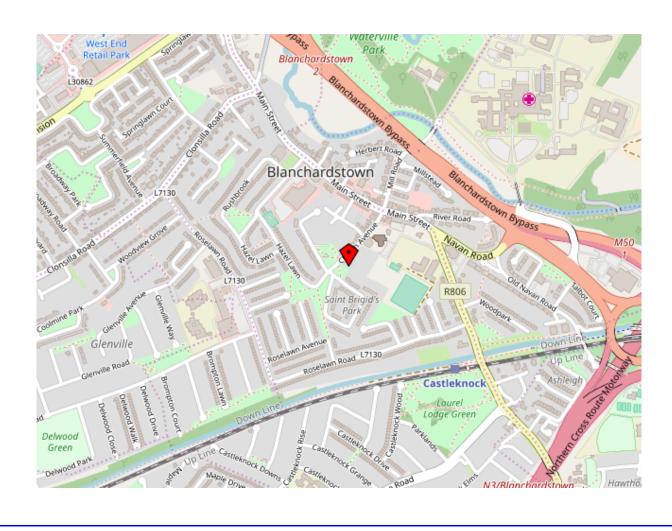

VALUERS, SALES & LETTING AGENT MIPAV, PSRA Lic. No. 001325

For Sale By Private Treaty

11 Church Avenue Blanchardstown Dublin 15

Attention all Developers/Builders and investors a unique and rare opportunity to purchase this bright and spacious two bed cottage on a large site in Church Ave Blanchardstown. Recently updated but with tremendous potential for further development (Subject to the necessary Planning Permission) this two bed home is superbly located on this pivotal end site in church ave Blanchardstown. Although in need of some modernisation and refurbishment this charming two bed cottage offers a discerning purchaser immense scope to create something special. The location is second to none, with Blanchardstown main street with its many amenities literally around the corner. The property occupies a truly outstanding site with rear vehicular access from the laneway to the rear and is located within five minutes walk from Blanchardstown main street.