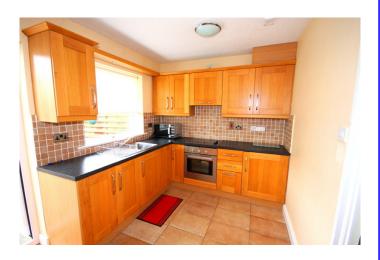

# Kitchen

Kitchen/Dining room 4.47m x 2.65m
Beautiful recently upgraded kitchen with ample wall and

floor units and tiled floor.

Stunning dining area with wooden floor and patio doors to the landscaped back garden.