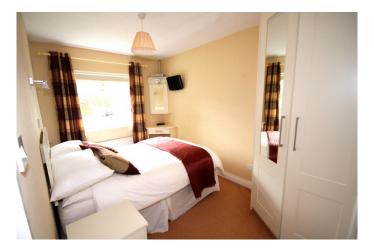

#### Bedroom 1

Master Bedroom.

4.03m x 2.43m

Large spacious double bedroom room with fitted wardrobes and carpet floor.

# Bedroom 2

Bedroom 2.

3.48m x 2.43m

Double bedroom with built in wardrobes and carpet floor.