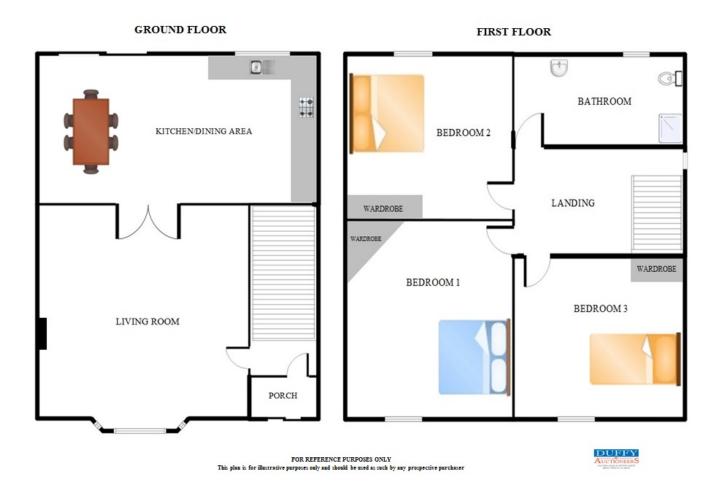

This superb location is only minutes away from all local amenities and services including Castleknock Station, the M50/N3 Motorway, and the Roselawn shopping centre.

Accommodation briefly comprises entrance hallway with carpet floor and under stairs storage, a wonderful living room with feature fireplace and carpet floor and a stunning kitchen/dining room with ample wall and floor units and a patio door to the superb fully landscaped back garden. The upstairs accommodation is exceptional boasting three large bedrooms all with built in wardrobes and a newly fitted family bathroom. Outside: Front driveway and off-street parking for two cars. The rear garden is over 50 ft in length and fully landscaped with shed.

# **Entrance Hall**

**Entrance Hallway** 3.m x 1.42m With carpet floor, under stairs storage room.

# Living Room Living Room

5.73m x 3.51m

Large living room with carpet floor and feature fireplace.

# Kitchen

Kitchen/Dining room 4.47m x 2.65m
Beautiful recently upgraded kitchen with ample wall and

floor units and tiled floor.

Stunning dining area with wooden floor and patio doors to the landscaped back garden.

#### Bedroom 1

Master Bedroom.

4.03m x 2.43m

Large spacious double bedroom room with fitted wardrobes and carpet floor.

# Bedroom 2

Bedroom 2.

3.48m x 2.43m

Double bedroom with built in wardrobes and carpet floor.

#### Bedroom 3

Bedroom 3

3.15m x 2m Single bedroom with wooden floor, currently used as office

Bathroom Family Bathroom 1. 2.27m x 1.74m

Stunning family bathroom, recently upgraded, comprising of shower cubicle, w.c and w.h.b.
Fully tiled walls and floor.