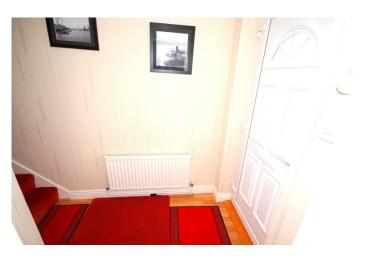

# **Entrance Hall**

**Entrance Hallway** 3.m x 1.42m With carpet floor, under stairs storage room.