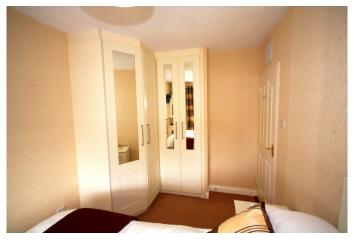

#### Bedroom 1

Master Bedroom.

4.03m x 2.43m

Large spacious double bedroom room with fitted wardrobes and carpet floor.

# Bedroom 2

Bedroom 2.

3.48m x 2.43m

Double bedroom with built in wardrobes and carpet floor.

#### Bedroom 3

Bedroom 3

3.15m x 2m Single bedroom with wooden floor, currently used as office

Bathroom Family Bathroom 1. 2.27m x 1.74m

Stunning family bathroom, recently upgraded, comprising of shower cubicle, w.c and w.h.b.
Fully tiled walls and floor.