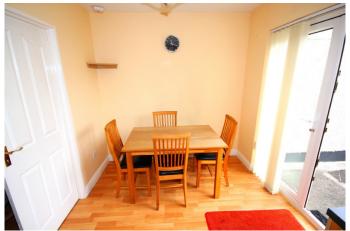

# Kitchen

Kitchen/Dining room 4.47m x 2.65m
Beautiful recently upgraded kitchen with ample wall and

floor units and tiled floor.

Stunning dining area with wooden floor and patio doors to the landscaped back garden.