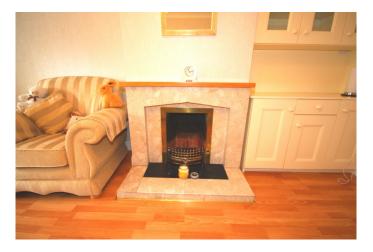

# Living Room Living Room

5.73m x 3.51m

Large living room with carpet floor and feature fireplace.