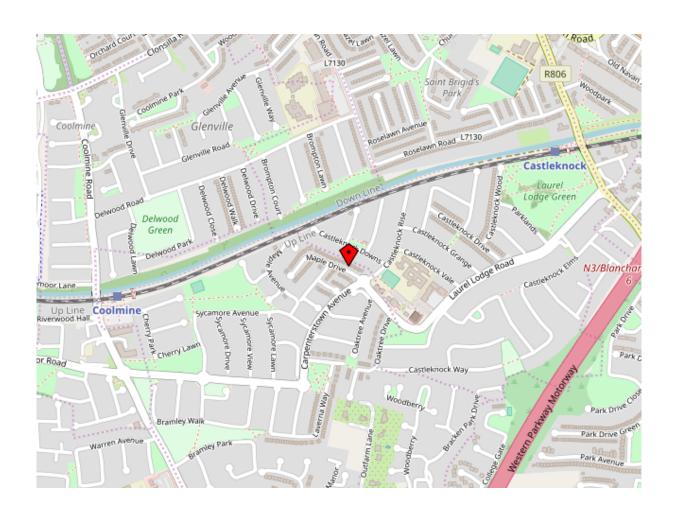

VALUERS, SALES & LETTING AGENT MIPAV, PSRA Lic. No. 001325

For Sale By Private Treaty

51 Maple Drive Castleknock Dublin 15

Duffy Auctioneers take great pleasure in bringing to the market 51 Maple Drive, Castleknock Dublin 15. This exceptional family residence enjoyes a lovely position, tucked away on this quiet and mature road just off Carpenterstown Avenue and only a two-minute stroll from Castleknock train station. This is a superbly located and well positioned three bed semi-detached home C 800 Sq. Ft, located in a wonderful mature area within walking distance of schools, shops and frequent transport to the city centre. An excellent opportunity to acquire this beautifully presented property that has been meticulously maintained and recently upgraded by its present house-proud owners offering a turnkey home to any discerning purchaser.

This superb location is only minutes away from all local amenities and services including Castleknock Station, the M50/N3 Motorway, and the Roselawn shopping centre.

Accommodation briefly comprises entrance hallway with carpet floor and under stairs storage, a wonderful living room with feature fireplace and carpet floor and a stunning kitchen/dining room with ample wall and floor units and a patio door to the superb fully landscaped back garden. The upstairs accommodation is exceptional boasting three large bedrooms all with built in wardrobes and a newly fitted family bathroom. Outside: Front driveway and off-street parking for two cars. The rear garden is over 50 ft in length and fully landscaped with shed.