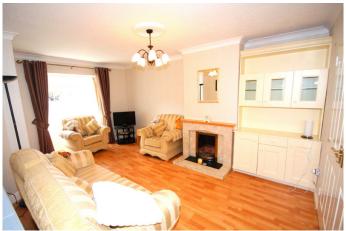

# Living Room Living Room

5.73m x 3.51m

Large living room with carpet floor and feature fireplace.