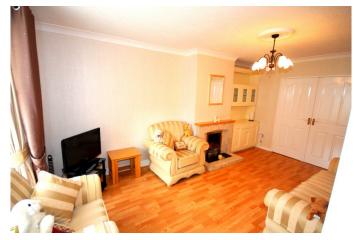

# Living Room Living Room

5.73m x 3.51m

Large living room with carpet floor and feature fireplace.