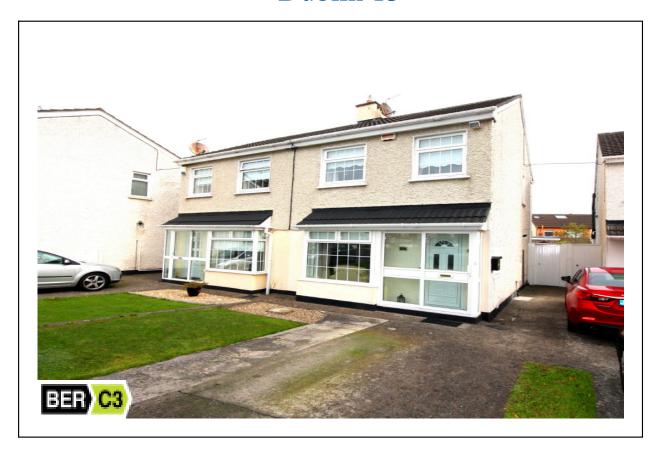

VALUERS, SALES & LETTING AGENT MIPAV, PSRA Lic. No. 001325

For Sale By Private Treaty

51 Maple Drive Castleknock Dublin 15

Duffy Auctioneers take great pleasure in bringing to the market 51 Maple Drive, Castleknock Dublin 15. This exceptional family residence enjoyes a lovely position, tucked away on this quiet and mature road just off Carpenterstown Avenue and only a two-minute stroll from Castleknock train station. This is a superbly located and well positioned three bed semi-detached home C 800 Sq. Ft, located in a wonderful mature area within walking distance of schools, shops and frequent transport to the city centre. An excellent opportunity to acquire this beautifully presented property that has been meticulously maintained and recently upgraded by its present house-proud owners offering a turnkey home to any discerning purchaser.

This superb location is only minutes away from all local amenities and services including Castleknock Station, the M50/N3 Motorway, and the Roselawn shopping centre.

Accommodation briefly comprises entrance hallway with carpet floor and under stairs storage, a wonderful living room with feature fireplace and carpet floor and a stunning kitchen/dining room with ample wall and floor units and a patio door to the superb fully landscaped back garden. The upstairs accommodation is exceptional boasting three large bedrooms all with built in wardrobes and a newly fitted family bathroom. Outside: Front driveway and off-street parking for two cars. The rear garden is over 50 ft in length and fully landscaped with shed.