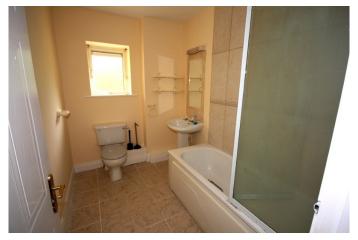

# Bathroom

Bathroom. (2.75m x 1.95m)
Family bathroom with tiled floor, bath with shower over, WC and w.h.b.