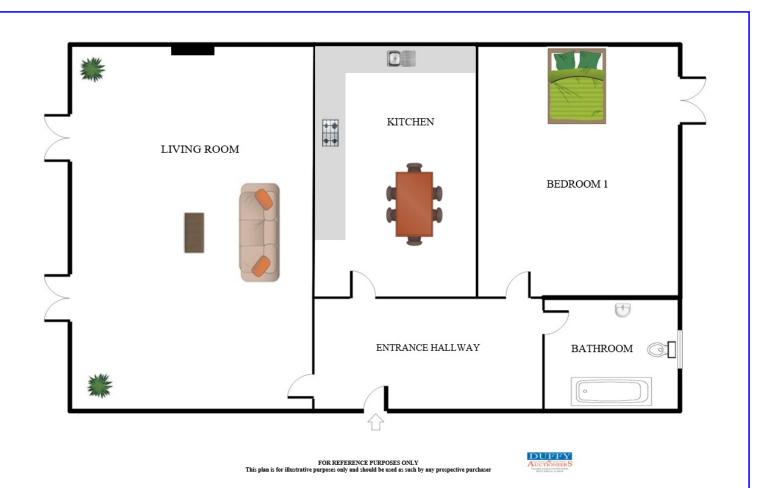

# **Entrance Hall**

Entrance Hall
(4.18m x 0.999m)

Entrance hallway with wooden floor and storage cupboard.

# Living Room Livingroom

Livingroom
(7.61m x 4.61m)
Spacious light filled room with wooden floor and feature fireplace.

## Kitchen

Kitchen/ Dining Room. (3.04m x 2.59m) Wonderful fitted kitchen/ dining room with fully fitted kitchen

# **Outside Features**

Excellent location overlooking green.

Bedroom 1 Master Bedroom. (4.13m x 3.18m)
Bright and spacious bedroom with wooden floor and fitted wardrobes.

# Bathroom

Bathroom. (2.75m x 1.95m)
Family bathroom with tiled floor, bath with shower over, WC and w.h.b.