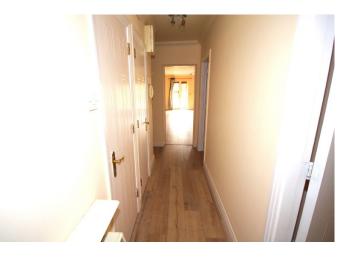

# **Entrance Hall**

Entrance Hall
(4.18m x 0.999m)

Entrance hallway with wooden floor and storage cupboard.