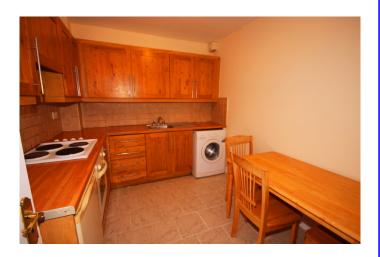

## Kitchen

Kitchen/ Dining Room. (3.04m x 2.59m) Wonderful fitted kitchen/ dining room with fully fitted kitchen