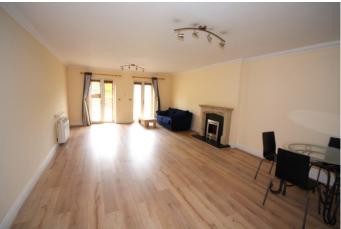

# Living Room Livingroom

Livingroom
(7.61m x 4.61m)
Spacious light filled room with wooden floor and feature fireplace.