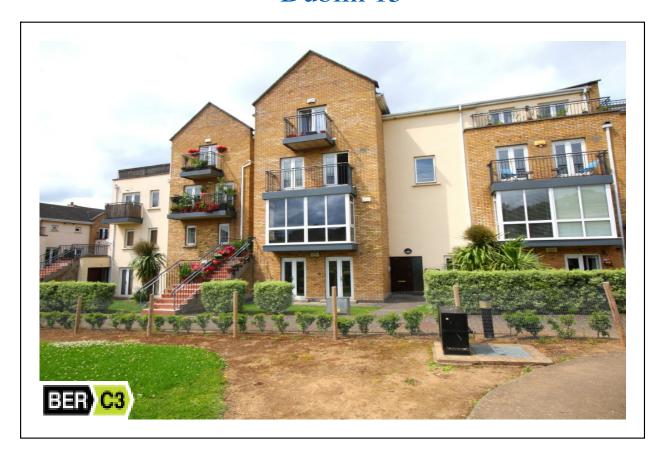

VALUERS, SALES & LETTING AGENT MIPAV, PSRA Lic. No. 001325

For Sale By Private Treaty

33 Tory Square Blanchardstown Dublin 15

Duffy Auctioneers take great pleasure in bringing to the market this one bed apartment in Tory Square, Waterville, one of the most sought-after developments in Blanchardstown Dublin 15. This superb residence enjoys a most central location in this quality-built development just off Snugborough road and only a few minutes stroll from the Blanchardstown shopping centre. Meticulously maintained by the present owner this fine family home is beautifully presented and enjoys an enviable position in this quality-built development next to the national aquatic center. Accommodation briefly comprises of entrance hallway with wooden floor, stunning living room with wooden floor and feature fireplace. Off the living room you have a fully fitted kitchen/dining room with tiled floor. The large double bedroom has wooden floor and fitted wardrobes and is next to the fully fitted family bathroom with tiled floor. To the front there is secure off-street parking. We strongly recommend viewing without delay.