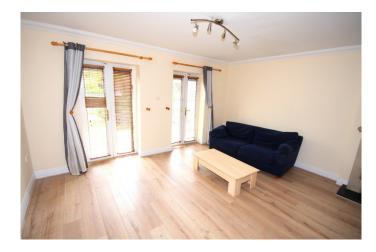

# Living Room Livingroom

Livingroom
(7.61m x 4.61m)
Spacious light filled room with wooden floor and feature fireplace.