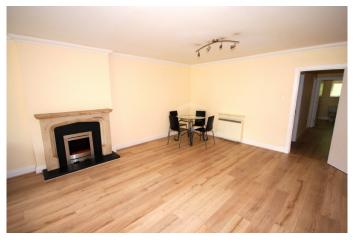

# Living Room Livingroom

Livingroom
(7.61m x 4.61m)
Spacious light filled room with wooden floor and feature fireplace.