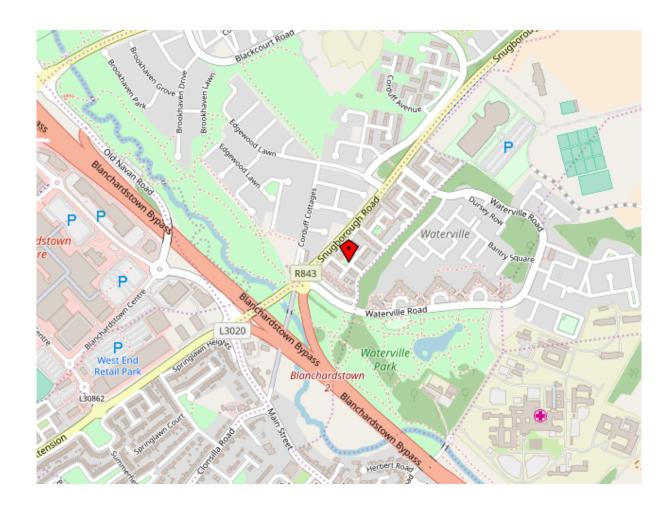

VALUERS, SALES & LETTING AGENT MIPAV, PSRA Lic. No. 001325

For Sale By Private Treaty

33 Tory Square Blanchardstown Dublin 15

Duffy Auctioneers take great pleasure in bringing to the market this one bed apartment in Tory Square, Waterville, one of the most sought-after developments in Blanchardstown Dublin 15. This superb residence enjoys a most central location in this quality-built development just off Snugborough road and only a few minutes stroll from the Blanchardstown shopping centre. Meticulously maintained by the present owner this fine family home is beautifully presented and enjoys an enviable position in this quality-built development next to the national aquatic center. Accommodation briefly comprises of entrance hallway with wooden floor, stunning living room with wooden floor and feature fireplace. Off the living room you have a fully fitted kitchen/dining room with tiled floor. The large double bedroom has wooden floor and fitted wardrobes and is next to the fully fitted family bathroom with tiled floor. To the front there is secure off-street parking. We strongly recommend viewing without delay.