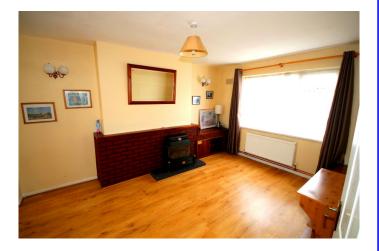

## Living Room

Living Room: 4.47m x 3.50m Large living room with wooden floor and feature fireplace.