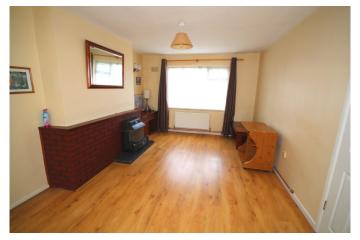

## Living Room

Living Room: 4.47m x 3.50m Large living room with wooden floor and feature fireplace.