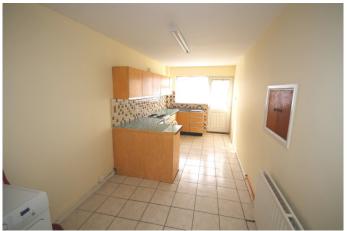

# Kitchen

Kitchen: 6.60m x 2.40m Fully kitchen with ample wall and floor units with tiled floor. Dining area with tiled floor.

Lounge Dining Room: 3.46 x 2.90 Bright and spacious open plan room with wooden floor