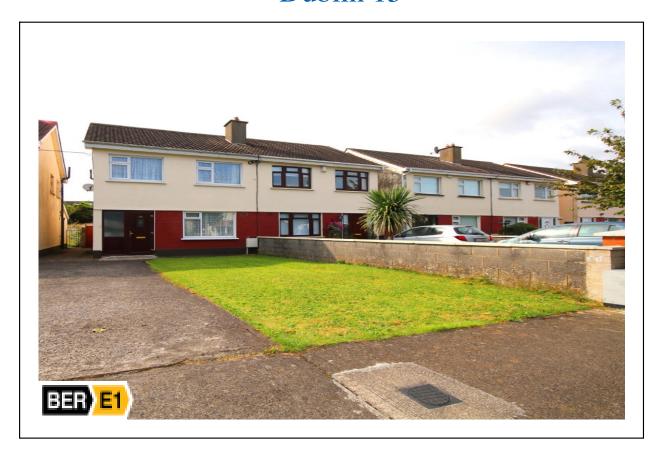

# 46 Hazelwood Avenue Clonsilla Dublin 15

Duffy Auctioneers take great pleasure in bringing to the market 46 Hazelwood Avenue Clonsilla an exceptional family residence enjoying a lovely position, tucked away on this quiet and mature cul-de sac just off Hartstown Road and only a twenty-minute stroll from Clonsilla station. This is a superbly located and well positioned three bed semi-detached home located in a wonderful mature area within walking distance of schools and shops and frequent public transport to the city centre. This superb location is minutes away from all local amenities and services including the M50/N3 Motorway, and the Blanchardstown shopping centre. Accommodation briefly comprises entrance hallway with wooden floor and guest toilet, a wonderful living room with feature fireplace and wooden floor, and a separate open plan dining room with wooden floor. Next door there is a large fully fitted kitchen/dining area with tiled floor and ample wall and floor units with door to the superb back garden. The upstairs accommodation is exceptional boasting three large bedrooms and a fully fitted family bathroom with bath and tiled floor. Excellent family home and well worth a view.

A.M.V. €259,000