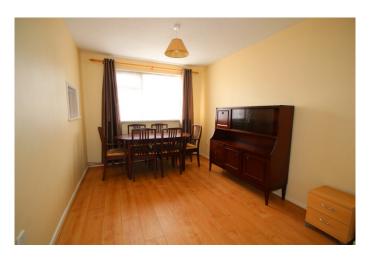

# Kitchen

Kitchen: 6.60m x 2.40m Fully kitchen with ample wall and floor units with tiled floor. Dining area with tiled floor.

Lounge Dining Room: 3.46 x 2.90 Bright and spacious open plan room with wooden floor