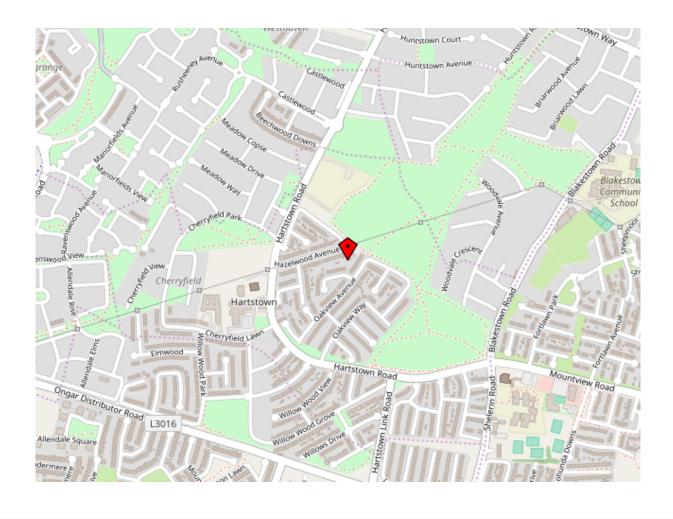

# 46 Hazelwood Avenue Clonsilla Dublin 15

Duffy Auctioneers take great pleasure in bringing to the market 46 Hazelwood Avenue Clonsilla an exceptional family residence enjoying a lovely position, tucked away on this quiet and mature cul-de sac just off Hartstown Road and only a twenty-minute stroll from Clonsilla station. This is a superbly located and well positioned three bed semi-detached home located in a wonderful mature area within walking distance of schools and shops and frequent public transport to the city centre. This superb location is minutes away from all local amenities and services including the M50/N3 Motorway, and the Blanchardstown shopping centre. Accommodation briefly comprises entrance hallway with wooden floor and guest toilet, a wonderful living room with feature fireplace and wooden floor, and a separate open plan dining room with wooden floor. Next door there is a large fully fitted kitchen/dining area with tiled floor and ample wall and floor units with door to the superb back garden. The upstairs accommodation is exceptional boasting three large bedrooms and a fully fitted family bathroom with bath and tiled floor. Excellent family home and well worth a view.