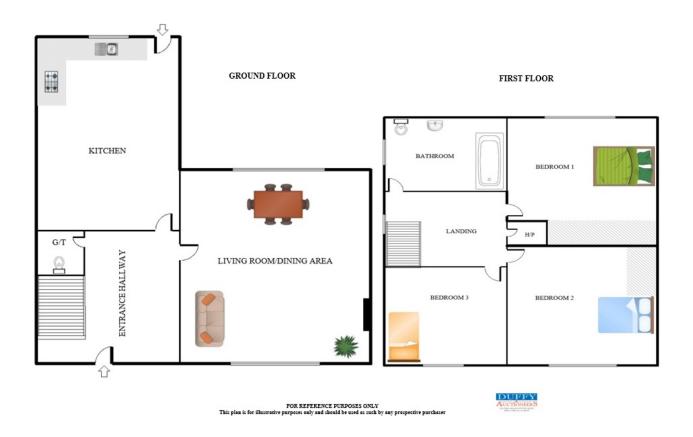

### **Entrance Hall**

Hall: Entrance Hallway: 4.82m x 1.81m With wooden floor and guest toilet.

Guest toilet 1.69 x 0.77 With wooden floor.

## Living Room

Living Room: 4.47m x 3.50m Large living room with wooden floor and feature fireplace.

# Kitchen

Kitchen: 6.60m x 2.40m Fully kitchen with ample wall and floor units with tiled floor. Dining area with tiled floor.

Lounge Dining Room: 3.46 x 2.90 Bright and spacious open plan room with wooden floor

#### **Outside Features**

Large back garden. Off street parking for two cars.

Bedroom 1 Bedroom 1: 4.15m x 3.36m Large spacious double bedroom room with fitted wardrobes, wooden floor and shower unit.

#### Bedroom 2

Bedroom 2: 3.81m x 2.76m Double bedroom with built in wardrobes and carpet floor

#### Bedroom 3

Bedroom 3: Bedroom 3: 2.56m x 2.56m Single bedroom with carpet floor.

### Bathroom

Bathroom: 2.53m x 1.94m
Comprising of bath with w.h.b. and w.c.
Part tiled walls and floor.