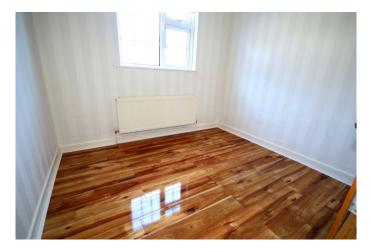

# Bedroom 2

Bedroom 2. (2.70m x 2.61m) Double bedroom with wooden floor.

Bathroom
Family Bathroom. (1.89m x 1.78m)
Fully Fitted Bathroom comprising bath, W.C. and w.h.b