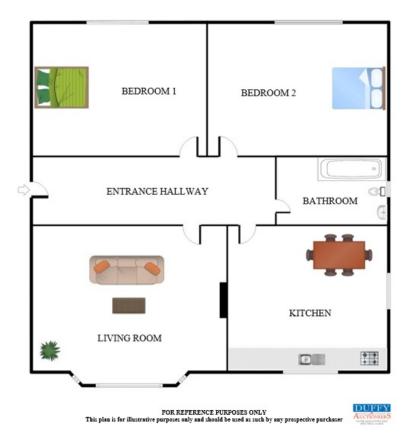

green.

Two large side entrance.
Fully landscaped rear garden with loads of potential to extend.

## **Entrance Hall**

Entrance hallway (3.81m x 1.27m)
With wooden floor and alarm control panel

Living Room
Living room (3.96m x 3.24m)
Large bright room with wooden floor and feature fireplace.

## Kitchen

Kitchen/dining room (4.57m x 2.77m) Fully fitted Kitchen with ample wall and floor mounted units. Side door to entrance and back garden.

## **Outside Features**

Landscaped back garden with two side entrance









Bedroom 1
Bedroom 1. (3.60m x 3.23m)
Large double bedroom with wooden floor.

# Bedroom 2

Bedroom 2. (2.70m x 2.61m) Double bedroom with wooden floor.

Bathroom
Family Bathroom. (1.89m x 1.78m)
Fully Fitted Bathroom comprising bath, W.C. and w.h.b









### FLOOR PLAN