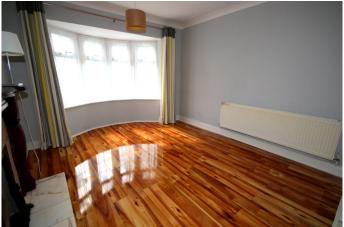

## **Entrance Hall**

Entrance hallway (3.81m x 1.27m)
With wooden floor and alarm control panel

Living Room
Living room (3.96m x 3.24m)
Large bright room with wooden floor and feature fireplace.