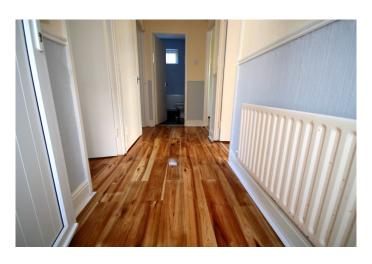

## **Entrance Hall**

Entrance hallway (3.81m x 1.27m)
With wooden floor and alarm control panel

Living Room
Living room (3.96m x 3.24m)
Large bright room with wooden floor and feature fireplace.