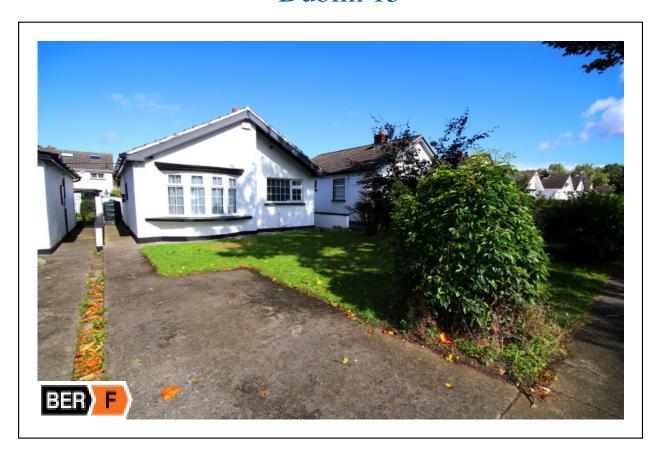

VALUERS, SALES & LETTING AGENT MIPAV, PSRA Lic. No. 001325

For Sale By Private Treaty

35 Briarwood Lawn Mulhuddart Dublin 15

Duffy Auctioneers take great pleasure in presenting to the market this magnificent two bed detached Bungalow strategically located at the end of a mature cul de sac in the popular residential area of Briarwood Mulhuddart.

This recently renovated detached property is in excellent condition and has a large rear garden suitable for an extension. This superb detached property is situated on a mature residential cul de sac just minutes from schools as well as shopping in the Blanchardstown Centre. Suitable for those looking for a starter home within walking distance of shops, schools and frequent public transport to the city centre. Accommodation consists of entrance hallway with wooden floor, fully fitted kitchen with wooden floor and a stunning living room with feature fireplace and wooden floor. There are two large bedrooms with wooden floor and fully fitted family bathroom with bath and shower over. The superb rear garden is fully landscaped and has two side entrance.

Situated at the end of this mature cul de sac just minutes from the Blanchardstown Shopping Centre, the M50/N3 Motorway and a host of local amenities such as schools, shops, and frequent public transport links to the city centre. Viewing is highly recommended.

### **Features**

Stunning two bed bungalow c.538 Sq ft. Recently renovated and rewired. In excellent condition with many extras included in sale Fully Fitted kitchen with wooden floor Superb living room with feature fireplace and wooden floor
Two large bedrooms all with wooden floor
Oil central heating.
Excellent Location at the end of a mature cul de sac overlooking an open green.