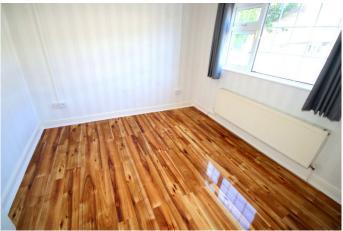

# Bedroom 2

Bedroom 2. (2.70m x 2.61m) Double bedroom with wooden floor.

Bathroom
Family Bathroom. (1.89m x 1.78m)
Fully Fitted Bathroom comprising bath, W.C. and w.h.b