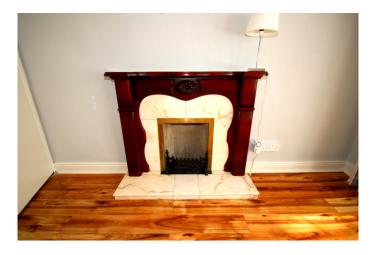

## **Entrance Hall**

Entrance hallway (3.81m x 1.27m)
With wooden floor and alarm control panel

Living Room
Living room (3.96m x 3.24m)
Large bright room with wooden floor and feature fireplace.