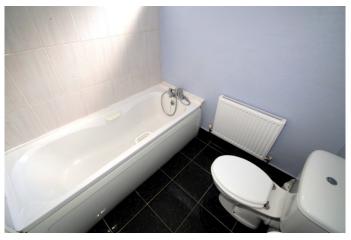

# Bedroom 2

Bedroom 2. (2.70m x 2.61m) Double bedroom with wooden floor.

Bathroom
Family Bathroom. (1.89m x 1.78m)
Fully Fitted Bathroom comprising bath, W.C. and w.h.b