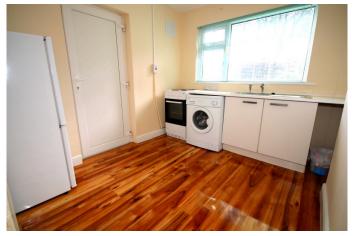

## Kitchen

Kitchen/dining room (4.57m x 2.77m) Fully fitted Kitchen with ample wall and floor mounted units. Side door to entrance and back garden.