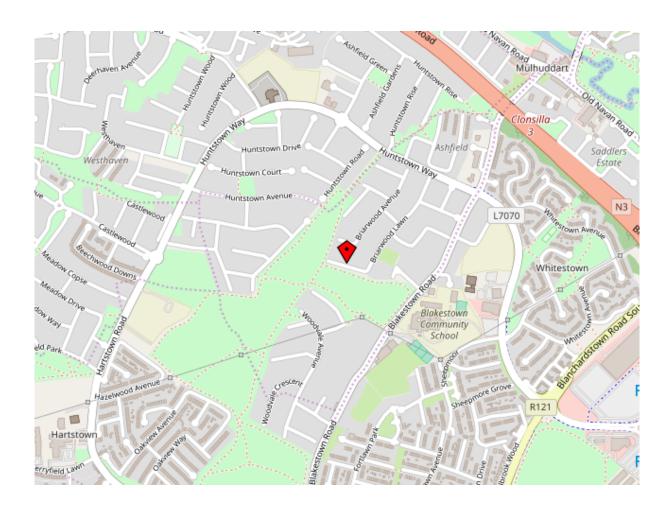

Situated at the end of this mature cul de sac just minutes from the Blanchardstown Shopping Centre, the M50/N3 Motorway and a host of local amenities such as schools, shops, and frequent public transport links to the city centre. Viewing is highly recommended.