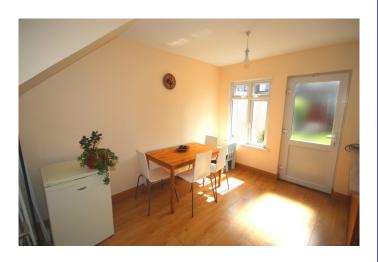

#### Kitchen

Dining Room./ kitchen
(4.85m x 3.74m)

Beautiful spacious and bright dining room with wooden floor.

Modern fitted kitchen with ample wall and floor units.