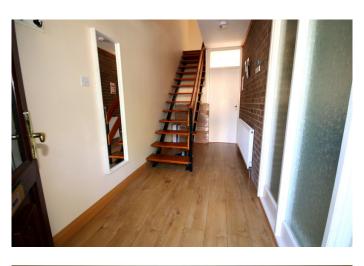

#### **Entrance Hall**

Entrance Hall (4.51m x 1.74m)

Bright and spacious entrance hallway with wooden floor.