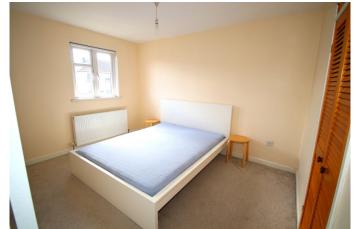

## Bedroom 1

Master Bedroom.

(3.72m x 3.m)
Bright and spacious master bedroom with carpet floor and built in wardrobes