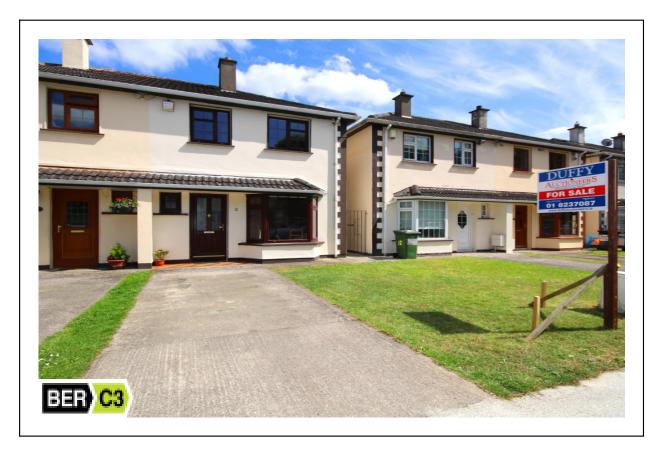

# 14 The Avenue Mulhuddart Wood Dublin 15

Duffy Auctioneers take great pleasure in bringing to the market this excellent three-bedroom family home located at the end of a mature cul de sac in Mulhuddart Wood, Dublin 15. This unique family home has been designer decorated with taste and flair throughout and boasts bright and spacious accommodation of c 882 sq ft.

Its southerly aspect ensures that this property is flooded with natural light which is further enhanced by its large back garden. In turn key condition and with a host of extras included in the sale this property has something for everyone.

Accommodation briefly comprises of entrance hallway with wooden floor, stunning living room with feature fireplace and wooden floor, modern fully fitted kitchen/dining area with wooden floor and back door to the south east facing back garden with side entrance. The upstairs accommodation is exceptional boasting three large bedrooms and a newly fitted family bathroom with bath and shower over. To the front there is off street parking.

parking.
Superbly located close to all major amenities including the Blanchardstown Shopping Centre and the M50/N3 motorways. We strongly recommend viewing without delay.

A.M.V. €249,000