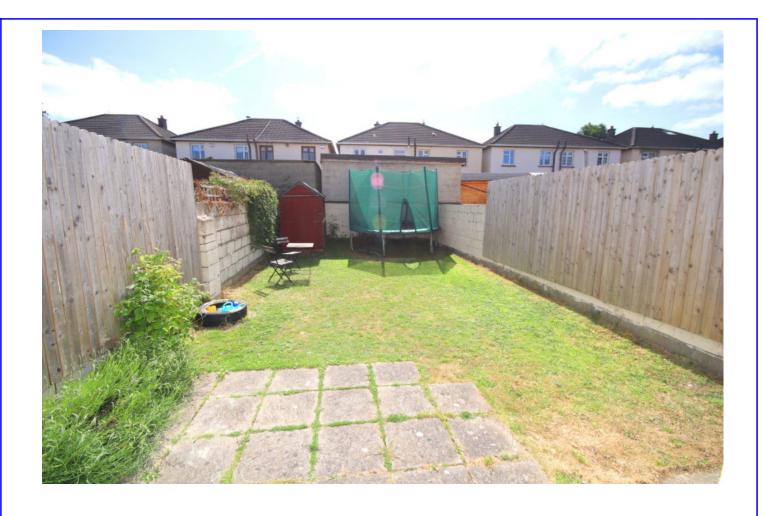

Superb rear garden with side entrance.
Gas fired central Heating.
Double Glazing Throughout.
Within walking distance of schools and shops.
Excellent location just twenty minutes' walk from Blanchardstown shopping Centre.

## **Outside Features**

Large rear garden. Off street parking to front.