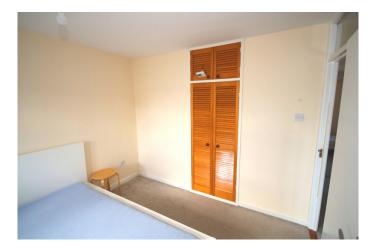

## Bedroom 1

Master Bedroom.

(3.72m x 3.m)
Bright and spacious master bedroom with carpet floor and built in wardrobes

## Bedroom 2

Bedroom 2.

 $(3.67m\ x\ 2.74m)$  Large bright and spacious double bedroom with carpet floor and built in wardrobes.