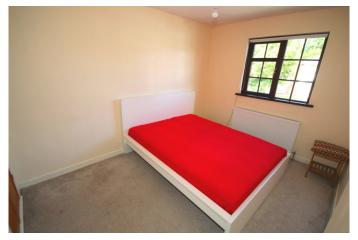

## Bedroom 1

Master Bedroom.

(3.72m x 3.m)
Bright and spacious master bedroom with carpet floor and built in wardrobes

## Bedroom 2

Bedroom 2.

 $(3.67m\ x\ 2.74m)$  Large bright and spacious double bedroom with carpet floor and built in wardrobes.

#### Bedroom 3

Bedroom 3. (2.80m x 2.06m)
Beautifully single bedroom with wooden floor and fitted wardrobe.