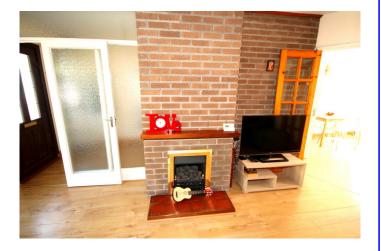

## Living Room

Livingroom (5.12m x 3.07m)

Stunning spacious light filled room with wooden floor and attractive fireplace