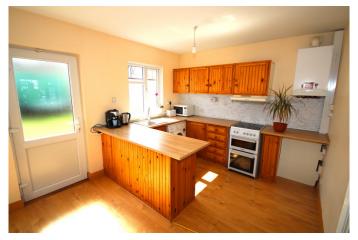

#### Kitchen

Dining Room./ kitchen
(4.85m x 3.74m)

Beautiful spacious and bright dining room with wooden floor.

Modern fitted kitchen with ample wall and floor units.