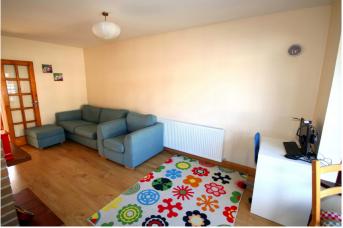

## Living Room

Livingroom (5.12m x 3.07m)

Stunning spacious light filled room with wooden floor and attractive fireplace