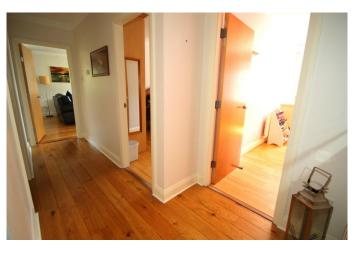

## **Entrance Hall**

Entrance Hall (5.52m x 1.04m)

Entrance hallway with wooden floor and storage room.