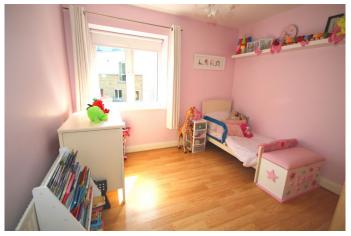

## Bedroom 2

Bedroom 2. (4.86m x 3.m)

Large bright and spacious double bedroom with built in wardrobes and wooden floor

Bathroom
Bathroom. (2.26m x 2.01.m)
Family bathroom with tiled floor, bath with shower over, WC and w.h.b