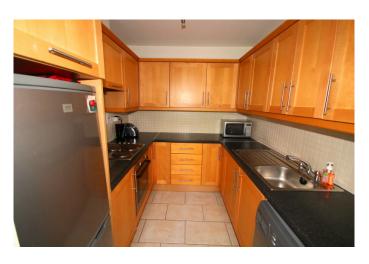

## Kitchen

Kitchen/dining area (5.32m x 2.23m)
Fully fitted kitchen with tiled floor, dining area with wooden floor.