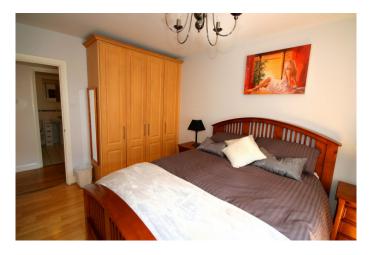

## Bedroom 2

Bedroom 2. (4.86m x 3.m)

Large bright and spacious double bedroom with built in wardrobes and wooden floor

Bathroom
Bathroom. (2.26m x 2.01.m)
Family bathroom with tiled floor, bath with shower over, WC and w.h.b