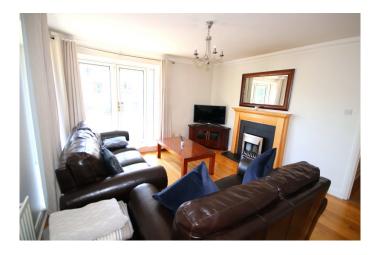

## Living Room

Livingroom
(4.36m x 4.m)
Spacious light filled room with wooden floor and feature fireplace.