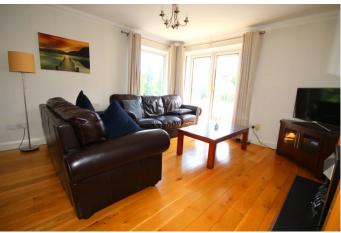

## Living Room

Livingroom
(4.36m x 4.m)
Spacious light filled room with wooden floor and feature fireplace.