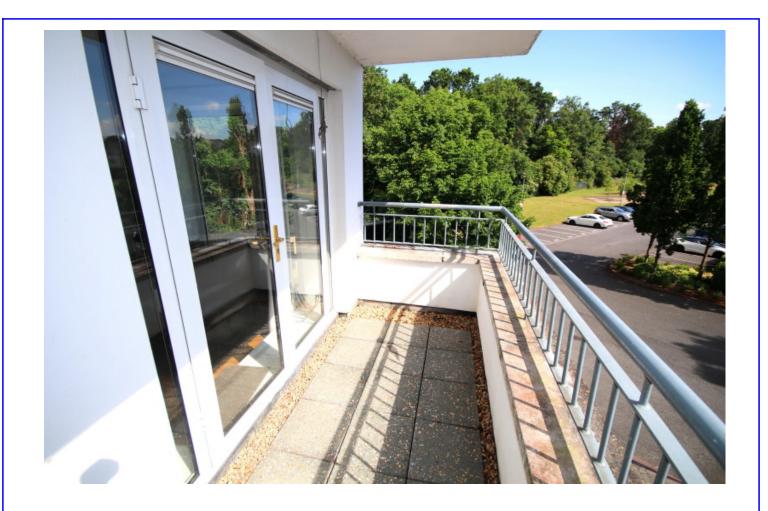

# Outside Features

Secure parking.

Bedroom 1 Master Bedroom. (4.17m x 3.16m)
Bright and spacious double bedroom with wooden floor and fitted wardrobes