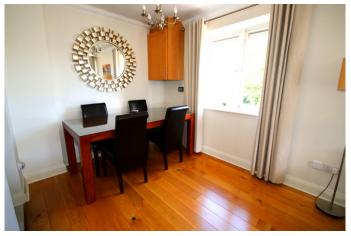

## Kitchen

Kitchen/dining area (5.32m x 2.23m)
Fully fitted kitchen with tiled floor, dining area with wooden floor.