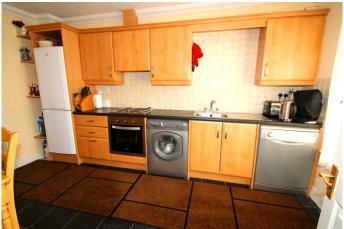

### Kitchen

Kitchen/Dining room (4.24m x 3.m) Fully fitted Kitchen with ample wall and floor mounted units. Dining area with tiled floor.