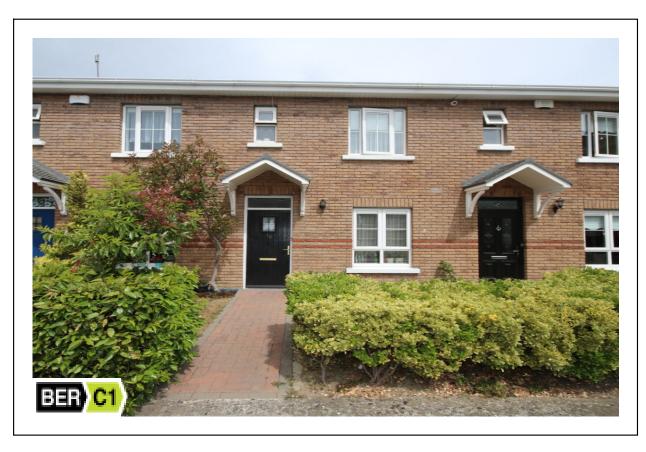

## 10 Mount Eustace Close Tyrrelstown Dublin 15

Duffy Auctioneers take great pleasure in presenting to the market 10 Mount Eustace Close a magnificent two bed mid terrace family home situated in a highly desirable location close to shops and schools and frequent public transport to the city center. Impeccably presented and meticulously maintained by its present house-proud owners this stunning property offers a turnkey solution to any discerning purchaser. In showroom condition throughout, this fantastic family home boasts a large living room with wooden floor and feature fireplace, fully fitted kitchen with tiled floor and a large landscaped rear garden with shed. Upstairs off the landing there are two double bedrooms with master en-suite and a fully fitted family bathroom with bath and shower over. This superb location is only minutes away from all local amenities and services including the Tyrrelstown Shopping Centre and the M50/N3 Motorway.

The rear garden is private and secure. Beautiful family home and well worth the view.

A.M.V. €225,000

Features
Stunning two bed Mid Terrace family home.
In Showroom condition and being sold fully furnished Large Living room with Feature fireplace and wooden floor Fully Fitted Modern kitchen with tiled floor. Two Large double bedrooms with master en-suite Fully fitted family bathroom with bath and shower over.