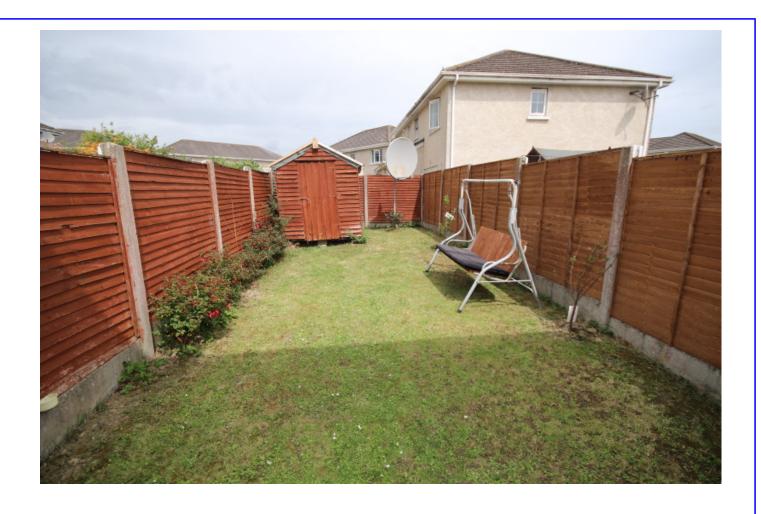

The rear garden is private and secure. Beautiful family home and well worth the view.

A.M.V. €225,000

Features
Stunning two bed Mid Terrace family home.
In Showroom condition and being sold fully furnished Large Living room with Feature fireplace and wooden floor Fully Fitted Modern kitchen with tiled floor. Two Large double bedrooms with master en-suite Fully fitted family bathroom with bath and shower over.

Double Glazed windows. Gas Fired Central Heating. Rear garden with shed.

### **Outside Features**

Rear garden with shed.

Bedroom 1
Bedroom 1. (3.83m x 3.m)
Large double bedroom with fitted wardrobes and carpet floor.