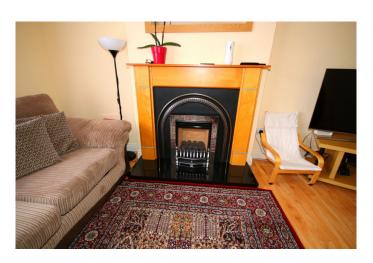

# Excellent location close to shops and schools.

Entrance Hall
Entrance hallway (2.53m x 1.39m)
With tiled floor.

Living Room
Living room (4.21m x 4.19m)
Beautiful light filled room with wooden floor and feature fireplace.
Patio doors to back garden with shed.