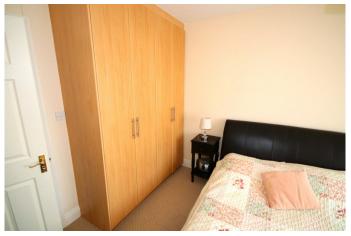

### **Outside Features**

Rear garden with shed.

Bedroom 1
Bedroom 1. (3.83m x 3.m)
Large double bedroom with fitted wardrobes and carpet floor.

### Bedroom 2

Bedroom 2. (4.10m x 2.52m) Double bedroom with fitted wardrobes and carpet floor.

Bathroom
Family Bathroom. (2.10m x 1.73m)
Fully tiled family bathroom with bath and shower over, w.c and w.h.b.