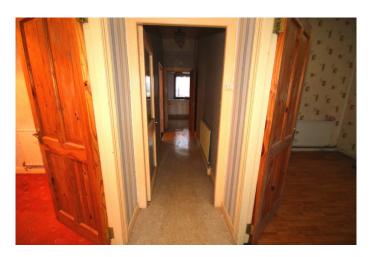

## **Entrance Hall**

Hall: Hallway 7.52m x 1.05m With wooden floor.

Living Room Living Room: Living room (3.64m x 3.67m) Large living room with feature fireplace and wooden floor.

Kitchen Kitchen (3.01m x 2.88m)