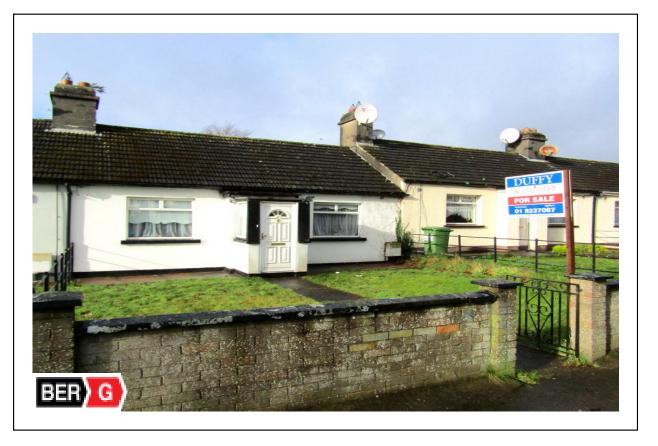

## 13 Corduff Cottages Blanchardstown Dublin 15

Duffy Auctioneers take great pleasure in presenting to the market 13 Corduff Cottages a magnificent three bed mid terrace family home situated in a highly desirable location close to shops, schools and frequent public transport to the city Centre.

Although in need of modernisation and refurbishment this charming three bed cottage offers a discerning purchaser immense scope to create something special.

Accommodation briefly comprises of entrance hallway with tiled floor, large living room with feature fireplace and wooden floor and a single bedroom to the rear. Across the hallway there is another bedroom with feature fireplace and wooden floor and a large double bedroom with carpet floor.

The location is second to none, with Blanchardstown main street with its many amenities literally around the corner.

There is excellent access to the M3 and M50 and the City Centre is well served by a very efficient bus route. Viewing is highly recommended once level Five restrictions have been lifted.