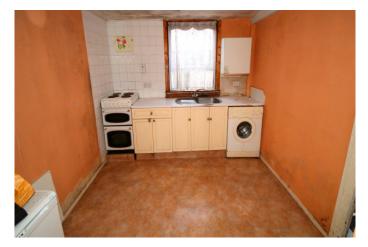

## **Entrance Hall**

Hall: Hallway 7.52m x 1.05m With wooden floor.

Living Room Living Room: Living room (3.64m x 3.67m) Large living room with feature fireplace and wooden floor.

Kitchen Kitchen (3.01m x 2.88m)

Fitted kitchen with concrete floor.

**Outside Features** Two large storage sheds to the rear.

Superb garden over 100 ft in length.