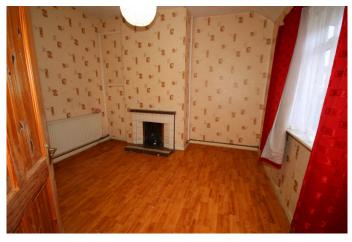

## **Entrance Hall**

Hall: Hallway 7.52m x 1.05m With wooden floor.

Living Room Living Room: Living room (3.64m x 3.67m) Large living room with feature fireplace and wooden floor.

Kitchen Kitchen (3.01m x 2.88m)

## Bedroom 2

 $\begin{array}{c} \text{Bed 2. 3.38m x 3.01m} \\ \text{Double bedroom with wooden floor and feature fireplace.} \end{array} \\ \end{array}$ 