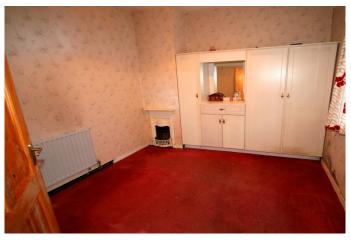

### Bedroom 3

Bedroom 3. (3.39m x 2.69m) Double bedroom with feature fireplace and carpet floor

> Bathroom Family Bathroom. ( 2.88m x 1.64m)

Fully fitted bathroom in need of refurbishment.