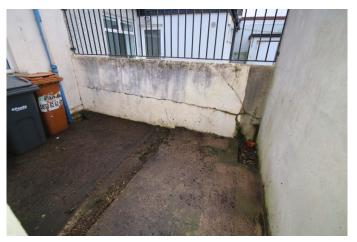

At the rear of the property you have a fitted kitchen with a hallway leading to a family bathroom with bath. In the yard to the rear there are two storage sheds and a wonderful 100 ft garden with access from the laneway to the rear.

Fitted kitchen with concrete floor.

**Outside Features** Two large storage sheds to the rear.

Superb garden over 100 ft in length.