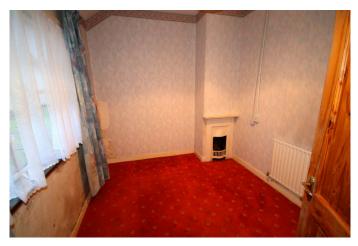

## Bedroom 1

Bed 1. 3.52m x 2.03m Single bedroom with wooden floor.

### Bedroom 3

Bedroom 3. (3.39m x 2.69m) Double bedroom with feature fireplace and carpet floor

> Bathroom Family Bathroom. ( 2.88m x 1.64m)

Fully fitted bathroom in need of refurbishment.