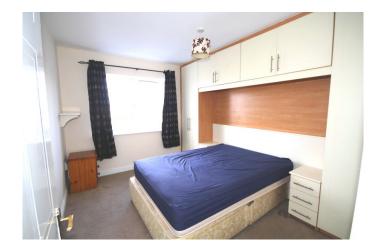

# Bedroom 1

Master Bedroom (4.09m x 2.93m)

Large double bedroom with fitted wardrobes and carpet floor. TV point and double sockets and upvc window.

## Bedroom 2

Bedroom 2. (3.43m x 2.92m)

Double bedroom with fitted wardrobes and carpet floor, double sockets and upvc window.