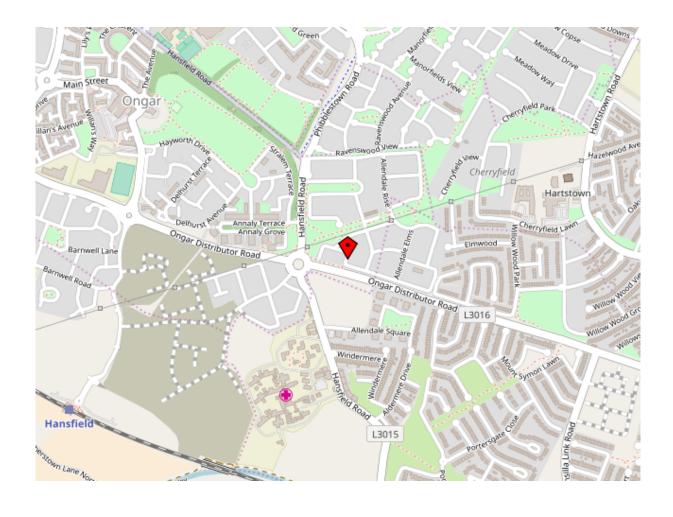

# 5 Allendale Court Clonsilla Dublin 15

Duffy Auctioneers take great pleasure in presenting to the market this magnificent two bed first floor apartment strategically located in this mature and popular residential area of Allendale Court, Clonsilla. Impeccably presented by the present house-proud owners this fine family home is sure to attract a variety of viewers. Accommodation briefly consists of entrance hallway with wooden floor and storage area, fully fitted kitchen/dining room, large Living room with feature fireplace and wooden floor with patio doors to the balcony. There are two double bedrooms with fitted wardrobed and a fully fitted family bathroom with bath and shower over. This excellent location is much sought after due to is close proximity to Clonsilla Station, the M50/N3 motorways and the Blanchardstown Shopping Centre. Viewing is highly recommended.

Superb location within walking distance of clonsilla station. Management Fee EUR2316 p.a.

Entrance Hall (4.14m x 1.68m)

Entrance hallway with wooden floor, hot press and storage cupboard