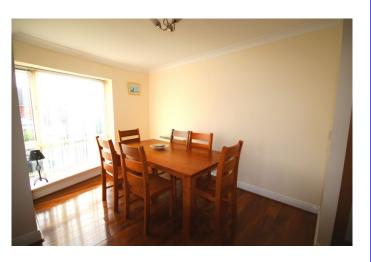

#### **Dining Room** With wooden floor

Kitchen

Kitchen/Dining area.

(6.64m x 2.60m)

Fully fitted kitchen unit with tiled splash back, stainless steel sink unit, oven and hob, extractor fan, and fridge / freezer.

Open plan dining area with wooden floor.