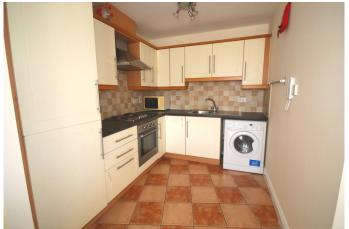

#### **Dining Room** With wooden floor

Kitchen

Kitchen/Dining area.

(6.64m x 2.60m)

Fully fitted kitchen unit with tiled splash back, stainless steel sink unit, oven and hob, extractor fan, and fridge / freezer.