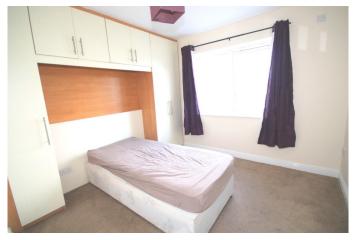

# Bedroom 1

Master Bedroom (4.09m x 2.93m)

Large double bedroom with fitted wardrobes and carpet floor. TV point and double sockets and upvc window.

## Bedroom 2

Bedroom 2. (3.43m x 2.92m)

Double bedroom with fitted wardrobes and carpet floor, double sockets and upvc window.