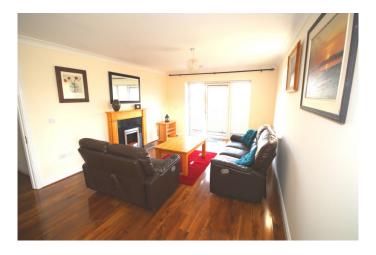

# Living Room

Living room. (5.23m x 3.89m)

Stunning light filled room with wooden floor and feature fireplace with black marble surround set on marble hearth. Upvc double glazed doors leading to large balcony.