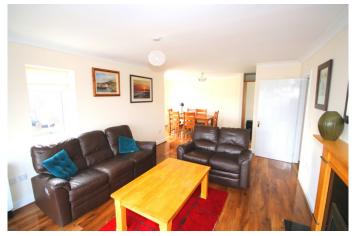

# Living Room

Living room. (5.23m x 3.89m)

Stunning light filled room with wooden floor and feature fireplace with black marble surround set on marble hearth. Upvc double glazed doors leading to large balcony.