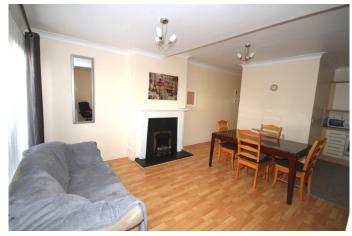

# **Entrance Hall**

Entrance hallway 1.13m x 1.20m With wooden floor.

Living Room
Living Room: 5.m x 4.89m
Bright and spacious living room with wooden floor and feature fireplace. Double patio doors to patio area.

Kitchen Kitchen/Dining Area 3.44m x 216m
Beautiful fitted kitchen with tiled floor. All appliances included in sale. Open plan dining area with wooden floor.