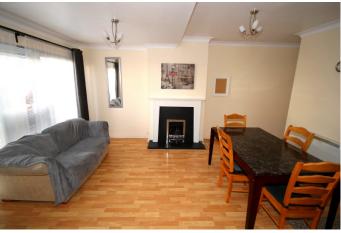

# **Entrance Hall**

Entrance hallway 1.13m x 1.20m With wooden floor.

Living Room
Living Room: 5.m x 4.89m
Bright and spacious living room with wooden floor and feature fireplace. Double patio doors to patio area.