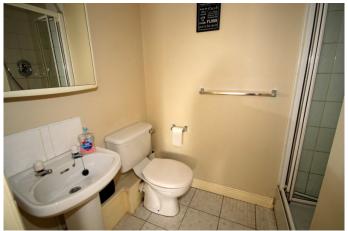

## Ensuite

En-suite 2.18m x 1.42m With tiled floor and shower cubicle

### Bathroom

Family Bathroom: 2.48m x 1.53m
Comprising of bath with shower over, w.c, and w.h.b.
Fully tiled floor.