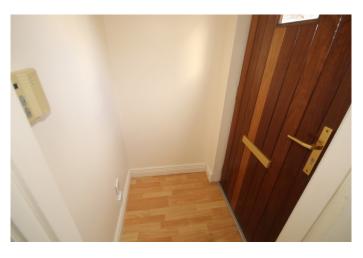

# **Entrance Hall**

Entrance hallway 1.13m x 1.20m With wooden floor.

Living Room
Living Room: 5.m x 4.89m
Bright and spacious living room with wooden floor and feature fireplace. Double patio doors to patio area.