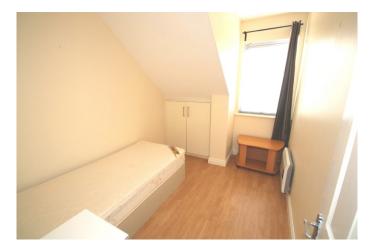

# Bedroom 2

Bedroom 2: 3.32m x 2.39m Double bedroom with built in wardrobes and wooden floor