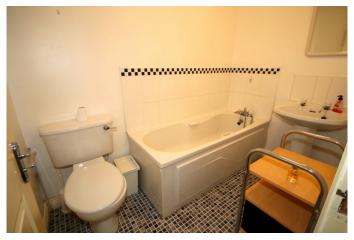

### Bathroom

Family Bathroom: 2.48m x 1.53m
Comprising of bath with shower over, w.c, and w.h.b.
Fully tiled floor.