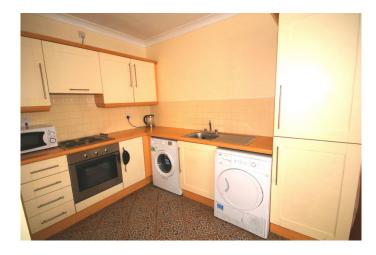

Kitchen Kitchen/Dining Area 3.44m x 216m
Beautiful fitted kitchen with tiled floor. All appliances included in sale. Open plan dining area with wooden floor.