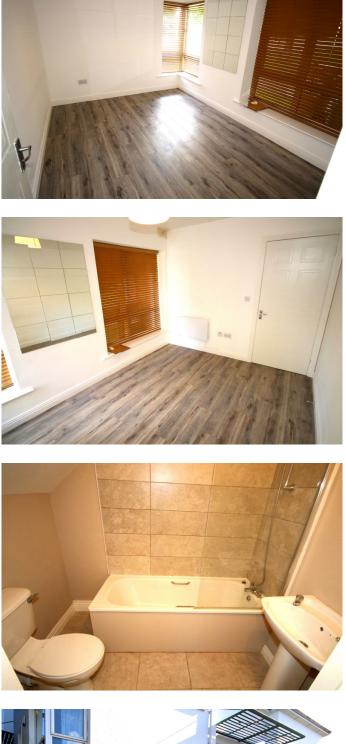

### Entrance Hall

Entrance Hall (1.87m x 1.06m) Entrance hallway with wooden floor.

Living Room Livingroom (3.83m x 3.42) Spacious light filled room with wooden floor.

**Dining Room** Open plan with wooden floor.

### Kitchen

Kitchen/Dining room (4.45m x 3.93m) Fully fitted kitchen with wall and floor units and wooden floor

#### Tel: 01 8237087 Fax: 01 8237088 E-Mail:sales@duffyauctioneers.ie Main Street, Blanchardstown, Dublin 15

Bathroom Family Bathroom. (2.17m x 1.65m) Fully fitted family bathroom with bath and shower over, tiled floor and part tiled walls. W.c and w.h.b.