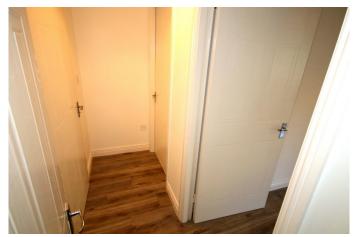

### Entrance Hall

Entrance Hall (1.87m x 1.06m) Entrance hallway with wooden floor.

Living Room Livingroom (3.83m x 3.42) Spacious light filled room with wooden floor.

**Dining Room** Open plan with wooden floor.