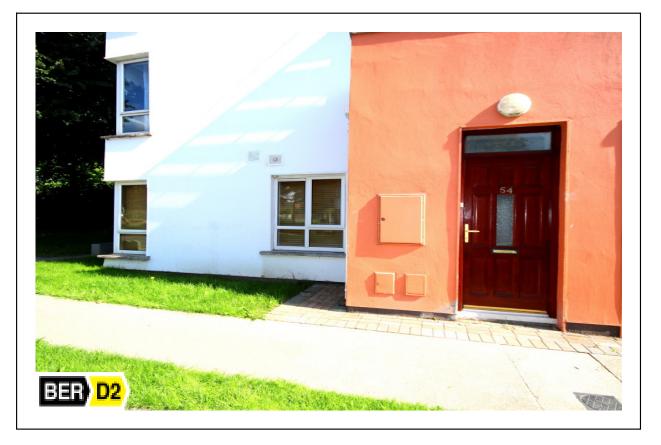

# 54 Castlecurragh Heath Mulhuddart Dublin 15

Duffy Auctioneers take great pleasure in bringing to the market this own door one bed apartment next to a large green on a mature road in Castlecurragh Heath, Dublin 15.

This unique starter home has been recently refurbished and redecorated with taste and flair throughout and boasts bright and spacious accommodation of c 462 sq ft.

Accommodation briefly comprises of entrance hallway with wooden floor, large living room with wooden floor and an open plan kitchen/dining area with wooden floor. The superb double bedroom has a wooden floor and is located next to the fully fitted family bathroom with bath and shower over. Excellent location on mature road next to a large green and close to all major amenities including the Blanchardstown Shopping Centre and the M50/N3 motorways. We strongly recommend viewing without delay.

## **Features**

Superb own door one bed apartment next to a large green. Recently refurbished and in showroom condition. Fully fitted kitchen with wooden floor Fully fitted family bathroom with tiled floor. Fully fitted family bathroom with tiled floor. Large living room with wooden floor. Double bedroom with wooden floor. Upgraded electric heating. Double Glazing Throughout. Fully alarmed. Outside Storage room. Located on mature road next to a large green. Management Fee. C.600 P.A.