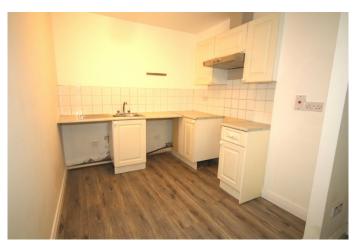

### Kitchen

Kitchen/Dining room (4.45m x 3.93m) Fully fitted kitchen with wall and floor units and wooden floor