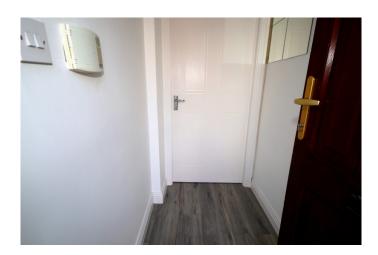

### Entrance Hall

Entrance Hall (1.87m x 1.06m) Entrance hallway with wooden floor.

Living Room Livingroom (3.83m x 3.42) Spacious light filled room with wooden floor.

**Dining Room** Open plan with wooden floor.