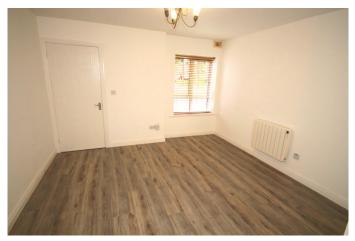

### Entrance Hall

Entrance Hall (1.87m x 1.06m) Entrance hallway with wooden floor.

Living Room Livingroom (3.83m x 3.42) Spacious light filled room with wooden floor.

**Dining Room** Open plan with wooden floor.