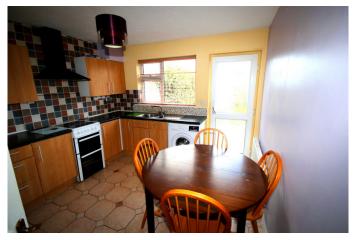

# Kitchen

Kitchen/dining room (3.64m x 3.30m)
Fully fitted Kitchen/dining room with wooden floor and door to the back garden.

Outside Features
Superb back garden with shed, Off street parking.

Bedroom 1

Bedroom 1. (3.66m x 3.45m)