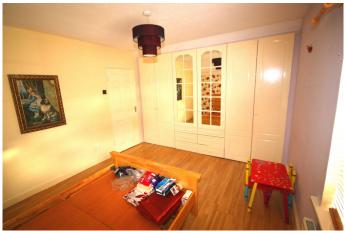

# Bedroom 2

Bedroom 2. (3.79m x 2.79m)

Double bedroom with wooden floor and free standing wardrobe.

Bedroom 3
Bedroom 3. (3.53m x 2.80m)
Double bedroom with wooden floor and free standing wardrobe.