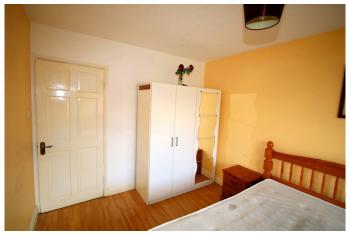

# Bedroom 2

Bedroom 2. (3.79m x 2.79m)

Double bedroom with wooden floor and free standing wardrobe.

Bedroom 3
Bedroom 3. (3.53m x 2.80m)
Double bedroom with wooden floor and free standing wardrobe.