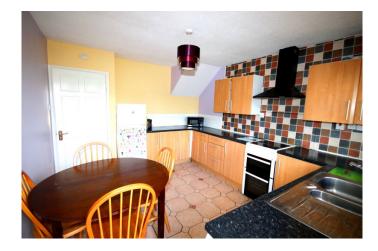

# Kitchen

Kitchen/dining room (3.64m x 3.30m)
Fully fitted Kitchen/dining room with wooden floor and door to the back garden.

Outside Features
Superb back garden with shed, Off street parking.

Bedroom 1

Bedroom 1. (3.66m x 3.45m)