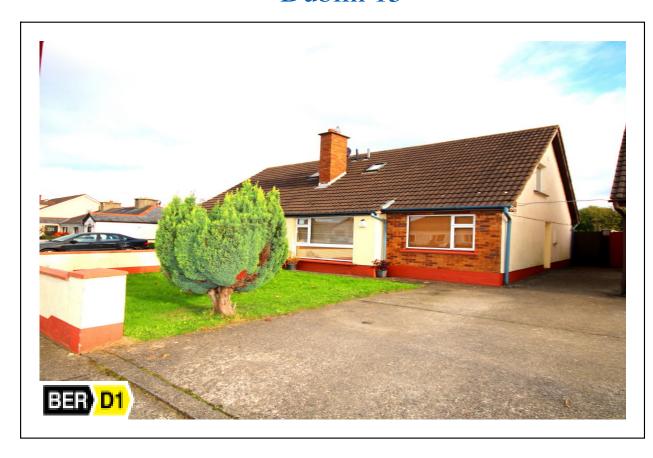

VALUERS, SALES & LETTING AGENT MIPAV, PSRA Lic. No. 001325

For Sale By Private Treaty

2 Blakes Court Clonsilla Dublin 15

Duffy Auctioneers take great pleasure in bringing to the market 2 Blakes Court Clonsilla a wonderful three bed dormer Bungalow that is presented in superb condition offering quality fittings throughout. This beautiful family home is situated in a mature residential area just minutes from three schools as well as shopping in the Blanchardstown Shopping Centre. Suitable for those looking for a Family home within walking distance of shops, schools and frequent public transport to the city centre. Accommodation consists of entrance hallway with wooden floor, a fully fitted kitchen/dining room with tiled floor and a large Living room with feature fireplace and wooden floor. There are two double bedrooms at ground level both with wooden floor. Upstairs off the landing there is an additional double bedroom with wooden floor and fully tiled family bathroom with shower. The secure rear garden has a garden shed and patio area.

shower. The secure rear garden has a garden shed and patio area.

Situated just minutes from the Blanchardstown Shopping Centre, the M50/N3 Motorway and a host of local amenities such as schools, shops, and frequent public transport links to the city centre.