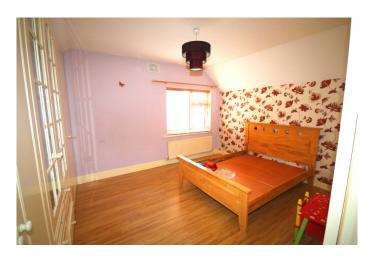

Hall Entrance hallway (3.40m x 1.19m ) With wooden floor

Living Room
Living room (4.27m x 3.29m)
Large bright room with wooden floor and feature fireplace

# Kitchen

Kitchen/dining room (3.64m x 3.30m)
Fully fitted Kitchen/dining room with wooden floor and door to the back garden.

Outside Features
Superb back garden with shed, Off street parking.









Bedroom 1

Bedroom 1. (3.66m x 3.45m)

Large double bedroom located upstairs, with wooden floor and fitted wardrobes.

# Bedroom 2

Bedroom 2. (3.79m x 2.79m)

Double bedroom with wooden floor and free standing wardrobe.

Bedroom 3
Bedroom 3. (3.53m x 2.80m)
Double bedroom with wooden floor and free standing wardrobe.

# Bathroom

Family Bathroom. (2.52m x 1.51m)
Fully Tiled Family Bathroom comprising shower cubicle,
W.C. and w.h.b.