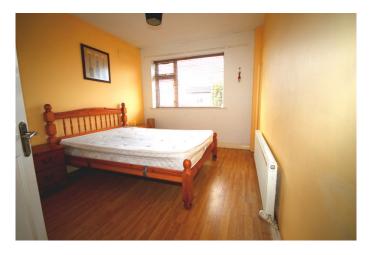

# Bedroom 2

Bedroom 2. (3.79m x 2.79m)

Double bedroom with wooden floor and free standing wardrobe.

Bedroom 3
Bedroom 3. (3.53m x 2.80m)
Double bedroom with wooden floor and free standing wardrobe.