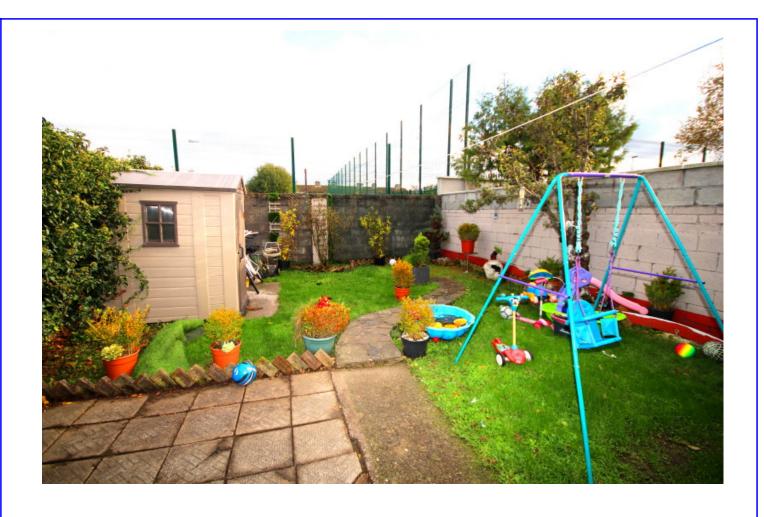

# Kitchen

Kitchen/dining room (3.64m x 3.30m)
Fully fitted Kitchen/dining room with wooden floor and door to the back garden.

Outside Features
Superb back garden with shed, Off street parking.

Bedroom 1

Bedroom 1. (3.66m x 3.45m)