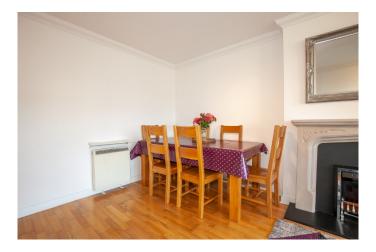

# Dining Room With tiled floor.

Kitchen Kitchen/dining area

(3.18m x 2.75m) Fully fitted kitchen with tiled floor and splashback. All appliances included in sale.