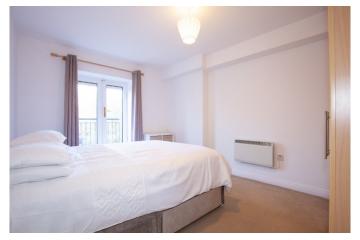

#### Bedroom 1

Master Bedroom. (4.17m x 3.16m) Bright and spacious double bedroom with carpet floor and fitted wardrobes.

## Bedroom 2

Bedroom 2.

(3.05m x 3.m)
Large bright and spacious double bedroom with built in wardrobes and carpet floor.