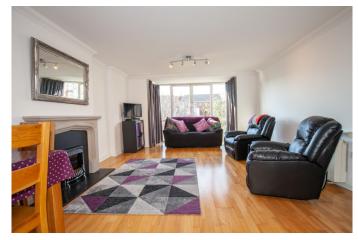

# Living Room

Livingroom (7.21m x 4.43m)

Stunning spacious light filled room with wooden floor and feature fireplace.