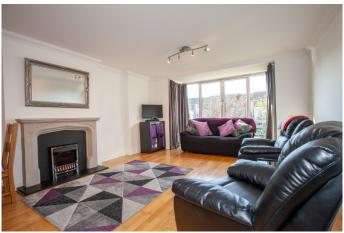

# Living Room

Livingroom (7.21m x 4.43m)

Stunning spacious light filled room with wooden floor and feature fireplace.