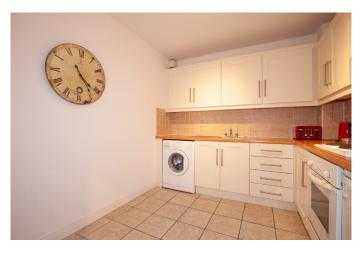

# Dining Room With tiled floor.

Kitchen Kitchen/dining area

(3.18m x 2.75m) Fully fitted kitchen with tiled floor and splashback. All appliances included in sale.