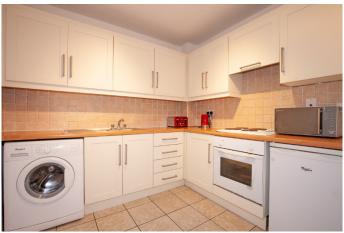

# Dining Room With tiled floor.

Kitchen Kitchen/dining area

(3.18m x 2.75m) Fully fitted kitchen with tiled floor and splashback. All appliances included in sale.