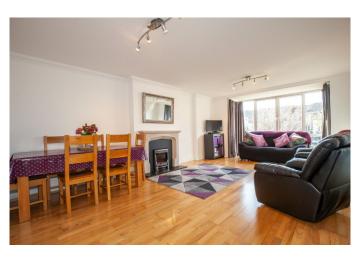

# Living Room

Livingroom (7.21m x 4.43m)

Stunning spacious light filled room with wooden floor and feature fireplace.

# Dining Room With tiled floor.

Kitchen Kitchen/dining area

(3.18m x 2.75m) Fully fitted kitchen with tiled floor and splashback. All appliances included in sale.