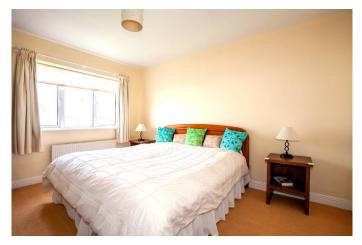

Bedroom 1 Master Bedroom. (4.18m x 3.38m) Large double bedroom with fitted wardrobes with carpet floor.

## Bedroom 2

Bedroom 2. (3.92m x 3.59m) Large double bedroom with built in wardrobes and carpet floor.

Bedroom 3 Bedroom 3. (2.49m x 2.30m) Single bedroom with fitted wardrobes and carpet floor.

Bathroom Family Bathroom. (2.06m x 1.65m) Fully fitted bathroom with tiled floor and walls. Bath with electric shower over, w.c and w.h.b.