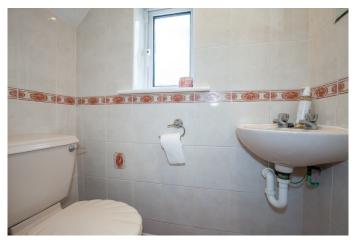

## Ensuite

En Suite (2.25m x 1.36m) With tiled floor, shower cubicle, w.c and w.h.b.

## Bedroom 2

Bedroom 2. (3.92m x 3.59m) Large double bedroom with built in wardrobes and carpet floor.

Bedroom 3 Bedroom 3. (2.49m x 2.30m) Single bedroom with fitted wardrobes and carpet floor.

Bathroom Family Bathroom. (2.06m x 1.65m) Fully fitted bathroom with tiled floor and walls. Bath with electric shower over, w.c and w.h.b.