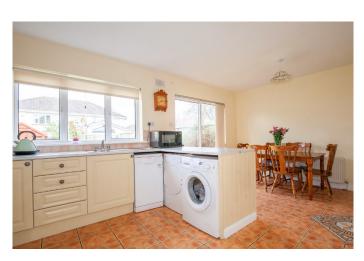

## Kitchen

Kitchen/Dining room (5.48m x 3.60m) Fully fitted kitchen with ample wall units and tiled floor. Large work surface with integrated appliances. Dining area has wooden floor and patio doors to superb back garden.