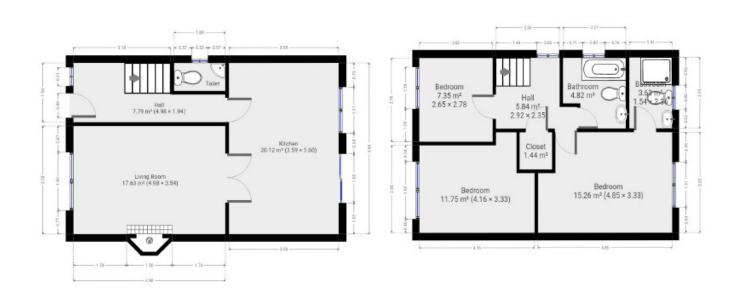

## Entrance Hall

Entrance Hallway (4.87m x 1.80m) With tiled floor and guest toilet.

Guest toilet (1.45m x 0.75m) With tiled floor, w.c and w.h.b.

Living Room Living Room (5.03m x 3.45m) Stunning living room, feature fireplace and carpet floor.

# Dining Room With tiled floor.

## Kitchen

Kitchen/Dining room (5.48m x 3.60m) Fully fitted kitchen with ample wall units and tiled floor. Large work surface with integrated appliances. Dining area has wooden floor and patio doors to superb back garden.

Bedroom 1 Master Bedroom. (4.18m x 3.38m) Large double bedroom with fitted wardrobes with carpet floor.

## Ensuite

En Suite (2.25m x 1.36m) With tiled floor, shower cubicle, w.c and w.h.b.

## Bedroom 2

Bedroom 2. (3.92m x 3.59m) Large double bedroom with built in wardrobes and carpet floor.

Bedroom 3 Bedroom 3. (2.49m x 2.30m) Single bedroom with fitted wardrobes and carpet floor.

Bathroom Family Bathroom. (2.06m x 1.65m) Fully fitted bathroom with tiled floor and walls. Bath with electric shower over, w.c and w.h.b.