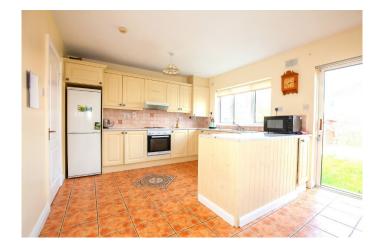

## Kitchen

Kitchen/Dining room (5.48m x 3.60m) Fully fitted kitchen with ample wall units and tiled floor. Large work surface with integrated appliances. Dining area has wooden floor and patio doors to superb back garden.