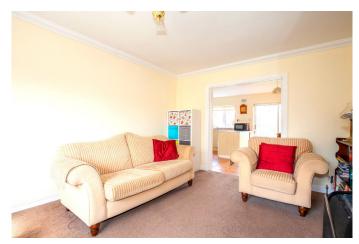

## Entrance Hall

Entrance Hallway (4.87m x 1.80m) With tiled floor and guest toilet.

Guest toilet (1.45m x 0.75m) With tiled floor, w.c and w.h.b.

Living Room Living Room (5.03m x 3.45m) Stunning living room, feature fireplace and carpet floor.