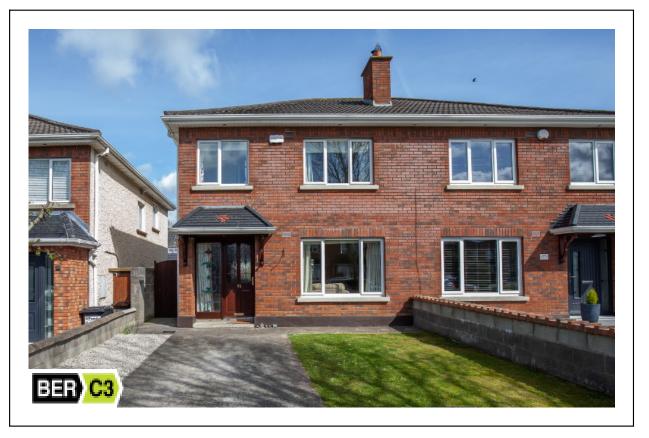

# 62 Littlepace View Clonee Dublin 15

Duffy Auctioneers take immense pleasure in presenting to the market 62 Littlepace View a magnificent three bed family residence located in this mature and popular residential road next to shops and schools. This superb family residence enjoys a most central location on this mature and settled cul de sac just off the Littlepace road and only a ten-minute stroll from Littlepace shopping Centre. Well proportioned accommodation coupled with stylish interiors combine to entice a variety of discerning purchasers. On entering the property, one is immediately struck by the quality finish in every room and the beautiful open plan kitchen/dining room ideal for a growing family.

The bright and spacious accommodation of c 1000 Sq. ft. has been wonderfully decorated with taste and flair throughout and boasts an array of special features to include, carpet floors in the living room, a fully fitted kitchen with integrated appliances, Porcelain tiling in the kitchen and feature lighting in all rooms. The upstairs accommodation is exceptional boasting three large bedrooms all with fitted wardrobes and a fully fitted family bathroom with bath and shower over. The superb rear garden is private and secure with side access. To the front there is secure off-street parking. This superb location is much sought after due to its proximity to the Blanchardstown Shopping centre and the M50/N3 motorway. This property must be seen to be fully appreciated and is sure to appeal to a wide audience. Viewing is highly

## Features

Superb three bed family home C 92.98 Sq. mts. In Showroom Condition with many extras included in sale. Stunning living room with feature fireplace and carpet floor Large open plan kitchen/ dining area with tiled floor. Three large Bedrooms all with built in wardrobes. Fully fitted family bathroom with bath and shower over. PVC double glazed windows and doors. Gas fitted Central Heating Superb location on mature cul de sac, within walking distance of shops and schools. Stunning rear garden with side entrance. Prime residential location next to shops and schools.