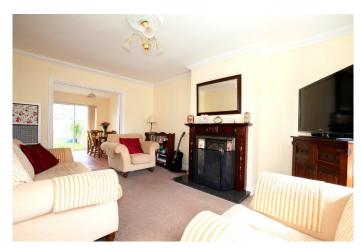

## Entrance Hall

Entrance Hallway (4.87m x 1.80m) With tiled floor and guest toilet.

Guest toilet (1.45m x 0.75m) With tiled floor, w.c and w.h.b.

Living Room Living Room (5.03m x 3.45m) Stunning living room, feature fireplace and carpet floor.