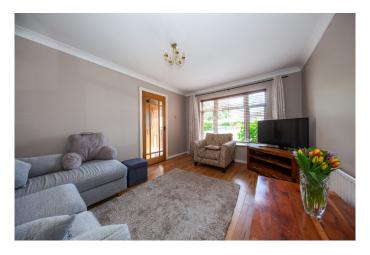

# **Entrance Hall**

Entrance Hall (4.50m x 1.82m)
Entrance hallway with wooden floor and under stairs storage.

Living Room
Living room. (4.39m x 3.25m)
Stunning room with wooden floor.