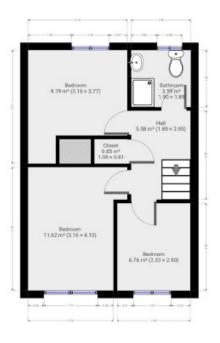

## **Outside Features**

Off Street parking for two cars. Superb south west facing rear garden fully landscaped.

Bedroom 1 (4.33m x 2.83m) Large double bedroom with and carpet floor.

Bedroom 2.

(3.26m x 3.20m)

Double bedroom with fitted wardrobe and wooden floor.

## Bedroom 3

Bedroom 3.

 $\label{eq:condition} \mbox{(3m x 2.32m)} \\ \mbox{Single bedroom with fitted wardrobe and carpet floor.}$ 

Bathroom
Family Bathroom
(2.06m x 1.75m)
Newly fitted family bathroom, fully tiled with electric shower, w.c. w.h.b.