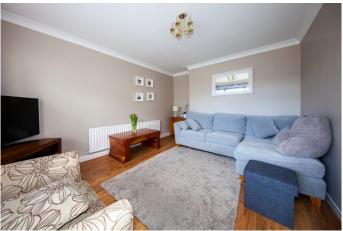

# **Entrance Hall**

Entrance Hall (4.50m x 1.82m)
Entrance hallway with wooden floor and under stairs storage.

Living Room
Living room. (4.39m x 3.25m)
Stunning room with wooden floor.