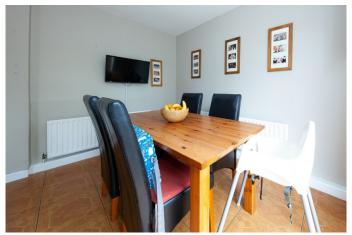

x 3.25m)
Stunning room with wooden floor.

# Dining Room

With tiled floor and patio door to garden.

# Kitchen

Kitchen. /Dining area (5.13m x 3.59m)
Fully fitted kitchen with tiled floor. Dining area with tiled floor and patio door to the landscaped back garden.

## **Outside Features**

Off Street parking for two cars. Superb south west facing rear garden fully landscaped.









Bedroom 1 (4.33m x 2.83m) Large double bedroom with and carpet floor.

Bedroom 2.

(3.26m x 3.20m)

Double bedroom with fitted wardrobe and wooden floor.

## Bedroom 3

Bedroom 3.

 $\label{eq:condition} \mbox{(3m x 2.32m)} \\ \mbox{Single bedroom with fitted wardrobe and carpet floor.}$ 

Bathroom
Family Bathroom
(2.06m x 1.75m)
Newly fitted family bathroom, fully tiled with electric shower, w.c. w.h.b.