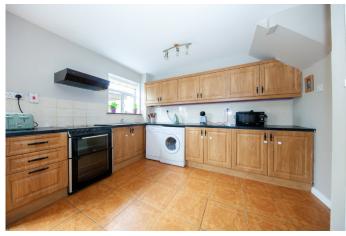

# Kitchen

Kitchen. /Dining area (5.13m x 3.59m)
Fully fitted kitchen with tiled floor. Dining area with tiled floor and patio door to the landscaped back garden.