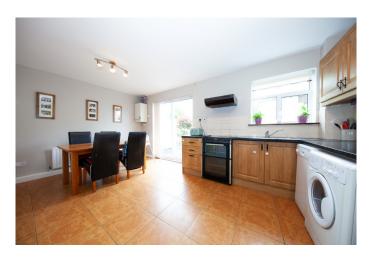

# Kitchen

Kitchen. /Dining area (5.13m x 3.59m)
Fully fitted kitchen with tiled floor. Dining area with tiled floor and patio door to the landscaped back garden.