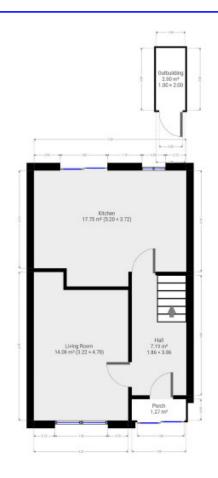

# **Entrance Hall**

Entrance Hall (4.50m x 1.82m)
Entrance hallway with wooden floor and under stairs storage.

Living Room
Living room. (4.39m x 3.25m)
Stunning room with wooden floor.

# Dining Room

With tiled floor and patio door to garden.

# Kitchen

Kitchen. /Dining area (5.13m x 3.59m)
Fully fitted kitchen with tiled floor. Dining area with tiled floor and patio door to the landscaped back garden.