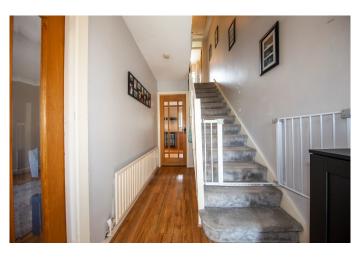

# **Entrance Hall**

Entrance Hall (4.50m x 1.82m)
Entrance hallway with wooden floor and under stairs storage.

Living Room
Living room. (4.39m x 3.25m)
Stunning room with wooden floor.