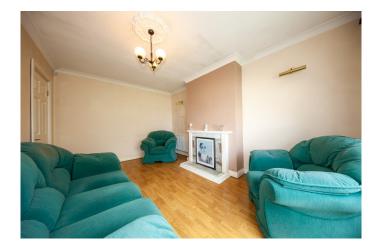

### **Entrance Hall**

Entrance Hallway: 4.40m x 1.77m With wooden floor and under stairs storage.

Living Room
Living Room: 4.57m x 3.15m
Large living room with wooden floor and feature fireplace.

Dining Room With tiled floor and patio doors to the garden.