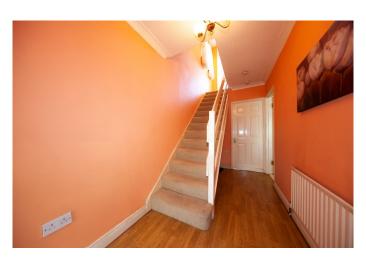

### **Entrance Hall**

Entrance Hallway: 4.40m x 1.77m With wooden floor and under stairs storage.

Living Room
Living Room: 4.57m x 3.15m
Large living room with wooden floor and feature fireplace.

Dining Room With tiled floor and patio doors to the garden.