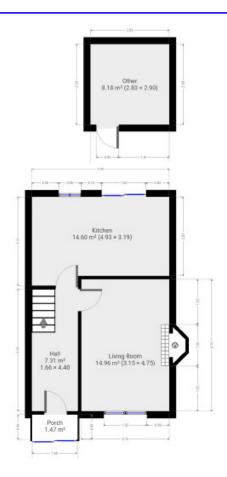

### **Entrance Hall**

Entrance Hallway: 4.40m x 1.77m With wooden floor and under stairs storage.

Living Room
Living Room: 4.57m x 3.15m
Large living room with wooden floor and feature fireplace.

Dining Room With tiled floor and patio doors to the garden.

### Kitchen

floor Dining area with tiled floor and patio doors to garden.