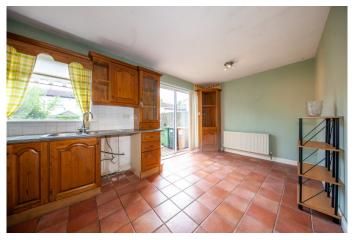

### **Entrance Hall**

Entrance Hallway: 4.40m x 1.77m With wooden floor and under stairs storage.

Living Room
Living Room: 4.57m x 3.15m
Large living room with wooden floor and feature fireplace.

Dining Room With tiled floor and patio doors to the garden.

### Kitchen

floor Dining area with tiled floor and patio doors to garden.