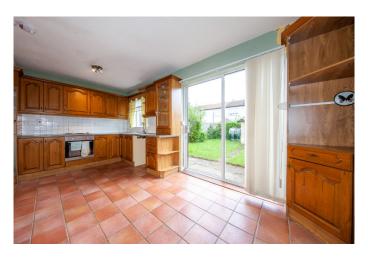

: 4.40m x 1.77m With wooden floor and under stairs storage.

Living Room
Living Room: 4.57m x 3.15m
Large living room with wooden floor and feature fireplace.

Dining Room With tiled floor and patio doors to the garden.

### Kitchen

floor Dining area with tiled floor and patio doors to garden.

## **Outside Features**

Secure off street parking in gated driveway.









Bedroom 1: Bedroom 1: 4.13m x 3.26m Large spacious double bedroom room with fitted wardrobes and carpet floor.

# Bedroom 2

Bedroom 2: Bedroom 2: 3.20m x 2.80m Double bedroom with built in wardrobes and carpet floor

# Bedroom 3

Bedroom 3: 3.24m x 2.07m Single bedroom with carpet floor and fitted wardrobes.

# Bathroom

Bathroom: 1.64m x 1.74m

Newly fitted bathroom with electric shower, w.h.b. and w.c.

Fully tiled.