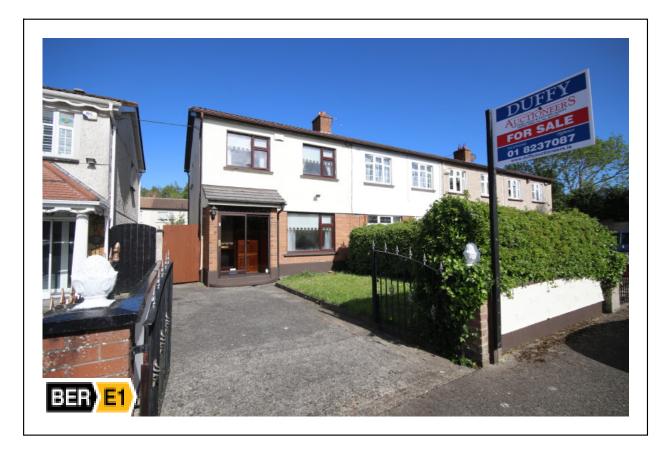

VALUERS, SALES & LETTING AGENT MIPAV, PSRA Lic. No. 001325

For Sale By Private Treaty

35 Pinebrook Heights
Clonsilla
Dublin 15.

Duffy Auctioneers take great pleasure in bringing to the market 35 Pinebrook Heights Clonsilla an exceptional family residence enjoying an excellent position, tucked away on this mature cul-de sac just off Huntstown Way and only a ten-minute stroll from schools and shops. This is a superbly located and well positioned three bed family home located in a mature cul de sac within walking distance of schools and shops and frequent public transport to the city centre. Accommodation briefly comprises entrance hallway with wooden floor, living room with feature fireplace and wooden floor, and a fully fitted kitchen / dining room with ample wall and floor units and patio door to the superb back garden with block built shed. The upstairs accommodation is exceptional boasting three large bedrooms and a fully fitted family bathroom with shower cubicle. The wonderful rear garden is south east facing with garden shed. Situated just minutes from the Blanchardstown Shopping Centre, the M50/N3 Motorway and a host of local amenities such as schools, shops, and frequent public transport from clonsilla station to the city centre. Viewing is highly recommended.

A.M.V. €295,000