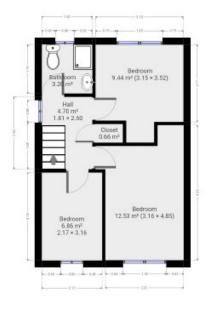

## **Outside Features**

Secure off street parking in gated driveway.

Bedroom 1: Bedroom 1: 4.13m x 3.26m Large spacious double bedroom room with fitted wardrobes and carpet floor.

# Bedroom 2

Bedroom 2: Bedroom 2: 3.20m x 2.80m Double bedroom with built in wardrobes and carpet floor

# Bedroom 3

Bedroom 3: 3.24m x 2.07m Single bedroom with carpet floor and fitted wardrobes.

# Bathroom

Bathroom: 1.64m x 1.74m

Newly fitted bathroom with electric shower, w.h.b. and w.c.

Fully tiled.