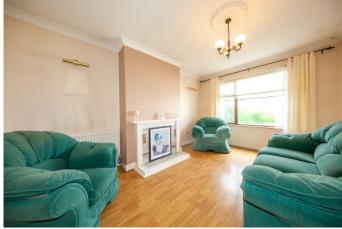

### **Entrance Hall**

Entrance Hallway: 4.40m x 1.77m With wooden floor and under stairs storage.

Living Room
Living Room: 4.57m x 3.15m
Large living room with wooden floor and feature fireplace.

Dining Room With tiled floor and patio doors to the garden.