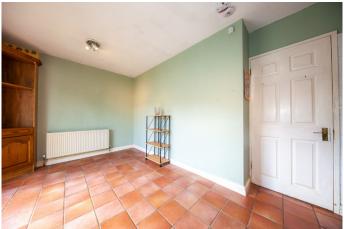

### **Entrance Hall**

Entrance Hallway: 4.40m x 1.77m With wooden floor and under stairs storage.

Living Room
Living Room: 4.57m x 3.15m
Large living room with wooden floor and feature fireplace.

Dining Room With tiled floor and patio doors to the garden.