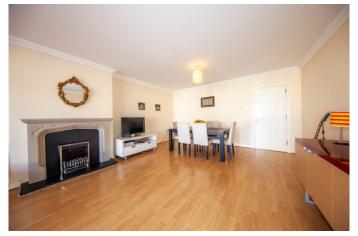

## **Entrance Hall**

Entrance Hall (5.05.m x 0.90m)

Entrance hallway with wooden floor and storage area.

(7.21m x 4.43m)
Stunning spacious light filled room with wooden floor and feature fireplace.

# Dining Room With tiled floor.