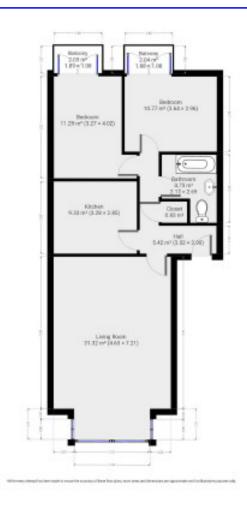

## **Entrance Hall**

Entrance Hall (5.05.m x 0.90m)

Entrance hallway with wooden floor and storage area.

(7.21m x 4.43m)
Stunning spacious light filled room with wooden floor and feature fireplace.

## Kitchen

Kitchen/dining room. (3.18m x 2.75m)
Fully fitted kitchen with tiled floor and splashback. All appliances included in sale.

# **Outside Features**

Secure off street parking. Excellent secure play area.

Bedroom 1 Master Bedroom.

(4.17m x 3.33m)
Bright and spacious double bedroom with wooden floor and fitted wardrobes.

# Bedroom 2

Bedroom 2.

(3.67m x 3.m)

Large bright and spacious double bedroom with built in wardrobes and wooden floor.

Bathroom
Bathroom. (2.45m x 2.08.m)
Family bathroom with tiled floor, bath with shower over, WC and w.h.b.