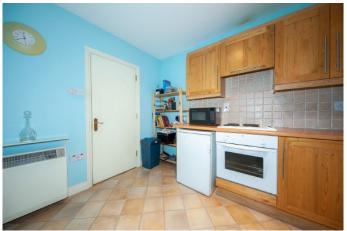

## Kitchen

Kitchen/dining room. (3.18m x 2.75m)
Fully fitted kitchen with tiled floor and splashback. All appliances included in sale.