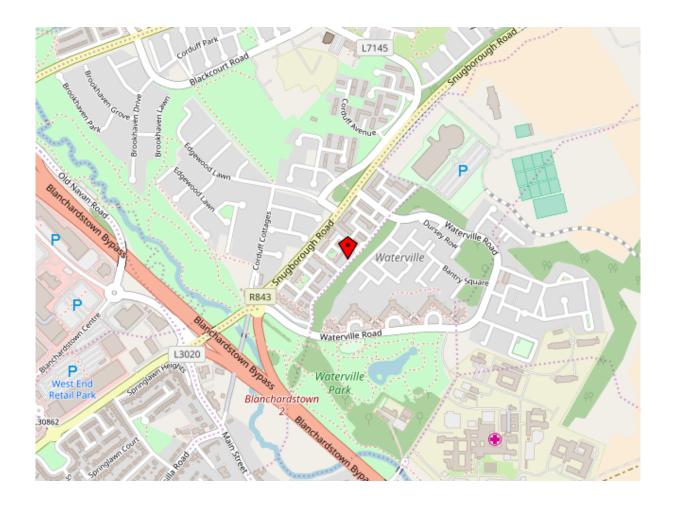

VALUERS, SALES & LETTING AGENT MIPAV, PSRA Lic. No. 001325

For Sale By Private Treaty

66 Blasket Square Blanchardstown Dublin 15

Duffy Auctioneers take great pleasure in bringing to the market this stunning two bed first floor apartment in Blasket Square, Waterville, one of the most sought-after developments in Dublin 15. This superb residence enjoys a most central location in this quality-built development just off Snugborough road and only a few minutes stroll from the Blanchardstown shopping centre. Meticulously maintained and upgraded by the present owner, this fine family home is beautifully presented and enjoys an enviable position in this quality-built development next to the national aquatic center. Accommodation briefly comprises of entrance hallway with wooden floor, stunning open plan living room with wooden floor and feature fireplace. Next door to the living room you have a fully fitted kitchen with tiled floor and splashback. There are two double bedrooms with fitted wardrobes and a fully fitted family bathroom with bath and shower over. To the front there is secure off-street parking. We strongly recommend viewing without delay.