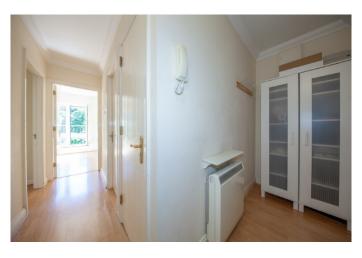

## **Entrance Hall**

Entrance Hall (5.05.m x 0.90m)

Entrance hallway with wooden floor and storage area.

(7.21m x 4.43m)
Stunning spacious light filled room with wooden floor and feature fireplace.