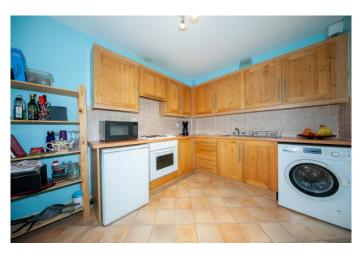

## Kitchen

Kitchen/dining room. (3.18m x 2.75m)
Fully fitted kitchen with tiled floor and splashback. All appliances included in sale.