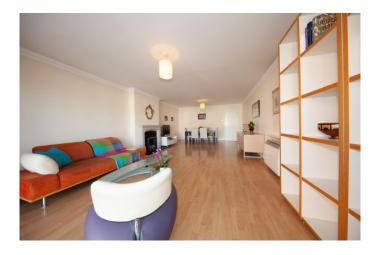

## **Entrance Hall**

Entrance Hall (5.05.m x 0.90m)

Entrance hallway with wooden floor and storage area.

(7.21m x 4.43m)
Stunning spacious light filled room with wooden floor and feature fireplace.