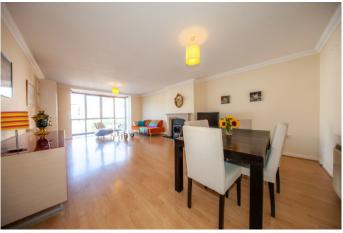

## **Entrance Hall**

Entrance Hall (5.05.m x 0.90m)

Entrance hallway with wooden floor and storage area.

(7.21m x 4.43m)
Stunning spacious light filled room with wooden floor and feature fireplace.

# Dining Room With tiled floor.