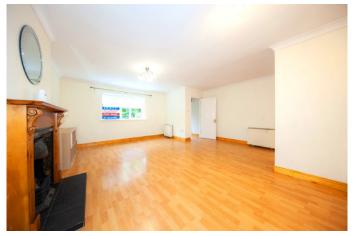

# Living Room

Livingroom (6.84m x 5.85m)

Stunning spacious open plan living/dining room with wooden floor and feature fireplace.