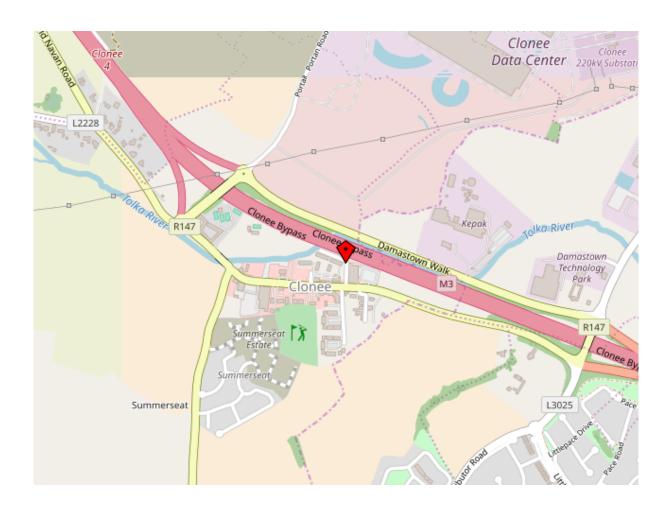

VALUERS, SALES & LETTING AGENT MIPAV, PSRA Lic. No. 001325

For Sale By Private Treaty

15 Clonee Court Clonee Dublin 15

Duffy Auctioneers take great pleasure in bringing to the market this most attractive one bed property with a superb sunny orientation in the highly regarded development of Clonee Court, Dublin 15. This superb family home is strategically located on this mature cul de sac development within walking distance of shops, restaurants and clonee village.

Within walking distance of Main St Clonee.

Gated community with off-street parking for two cars.

Management Fee 1075 p.a.