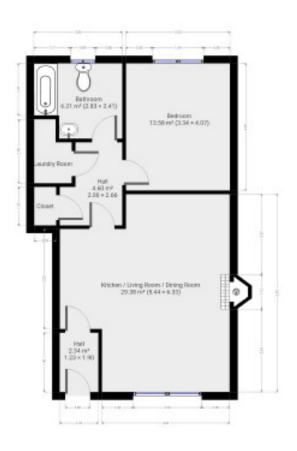

This stylish and contemporary own door property is superbly presented and extends to c.57.sqm. This stunning residence enjoys a most central location in this mature development just off the main street Clonee and only a few minutes stroll from all amenities and services. Accommodation briefly comprises of entrance hallway with wooden floor, stunning open plan living room with wooden floor and feature fireplace and a modern fully fitted kitchen/dining room with wooden floor. Next door there is a large double bedroom with wooden floor and fitted wardrobes and a fully fitted family bathroom with bath and shower over. To the front there is secure off-street parking for two cars. To the rear you have a large communal back garden with access from the alleyway to the front. We strongly recommend viewing without delay.

## **Entrance Hall**

Entrance Hall (1.57m x 1.23m)
Entrance hallway with wooden floor.

# Living Room

Livingroom (6.84m x 5.85m)

Stunning spacious open plan living/dining room with wooden floor and feature fireplace.

## Kitchen

Fully fitted kitchen and dining room with wooden floor

## **Outside Features**

Superb rear garden with side access. Secure off street parking.

Bedroom 1 Master Bedroom. (3.45m x 3.16m)
Bright and spacious master bedroom with wooden floors and built in wardrobes.

Bathroom
Bathroom. (2.50m x 2.07m)
Family bathroom with tiled floor bath with shower over, WC and w.h.b.