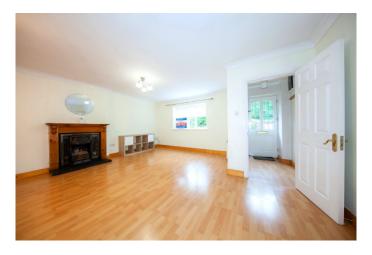

# Living Room

Livingroom (6.84m x 5.85m)

Stunning spacious open plan living/dining room with wooden floor and feature fireplace.