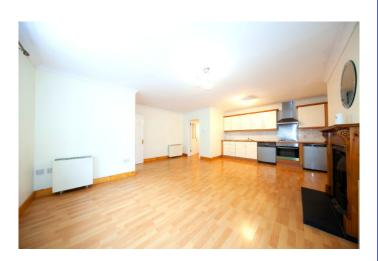

r over.

Security alarm system.

PVC double glazed windows.

Within walking distance of Main St Clonee.

Gated community with off-street parking for two cars.

Management Fee 1075 p.a.

## **Entrance Hall**

Entrance Hall (1.57m x 1.23m)
Entrance hallway with wooden floor.

# Living Room

Livingroom (6.84m x 5.85m)

Stunning spacious open plan living/dining room with wooden floor and feature fireplace.

## Kitchen

Fully fitted kitchen and dining room with wooden floor

## **Outside Features**

Superb rear garden with side access. Secure off street parking.









Bedroom 1 Master Bedroom. (3.45m x 3.16m)
Bright and spacious master bedroom with wooden floors and built in wardrobes.

Bathroom
Bathroom. (2.50m x 2.07m)
Family bathroom with tiled floor bath with shower over, WC and w.h.b.