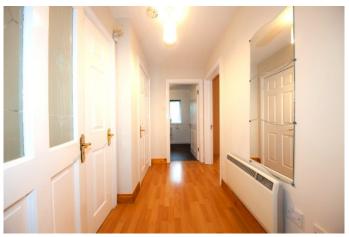

## **Entrance Hall**

Entrance Hall (1.57m x 1.23m)
Entrance hallway with wooden floor.