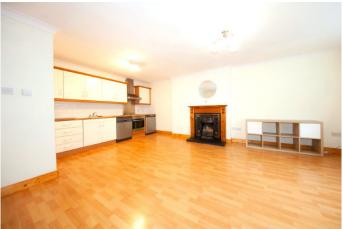

ireplace. Superb master bedroom with wooden floor and fitted wardrobes.

Excellent location in mature cul de sac development. Fully fitted kitchen with a host of integrated appliances.
Fully fitted family bathroom with bath and shower over.

Security alarm system.

PVC double glazed windows.

Within walking distance of Main St Clonee.

Gated community with off-street parking for two cars.

Management Fee 1075 p.a.

## **Entrance Hall**

Entrance Hall (1.57m x 1.23m)
Entrance hallway with wooden floor.

# Living Room

Livingroom (6.84m x 5.85m)

Stunning spacious open plan living/dining room with wooden floor and feature fireplace.

## Kitchen

Fully fitted kitchen and dining room with wooden floor

## **Outside Features**

Superb rear garden with side access. Secure off street parking.









Bedroom 1 Master Bedroom. (3.45m x 3.16m)
Bright and spacious master bedroom with wooden floors and built in wardrobes.

Bathroom
Bathroom. (2.50m x 2.07m)
Family bathroom with tiled floor bath with shower over, WC and w.h.b.