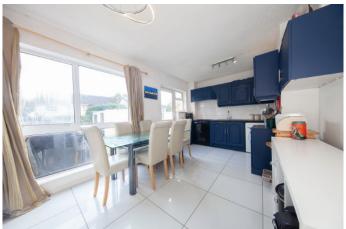

## Kitchen

Kitchen/Dining Room (5.29m x 2.63m) Superb fully fitted Kitchen with tiled floor, ample wall and floor mounted units. Back door to landscaped garden.