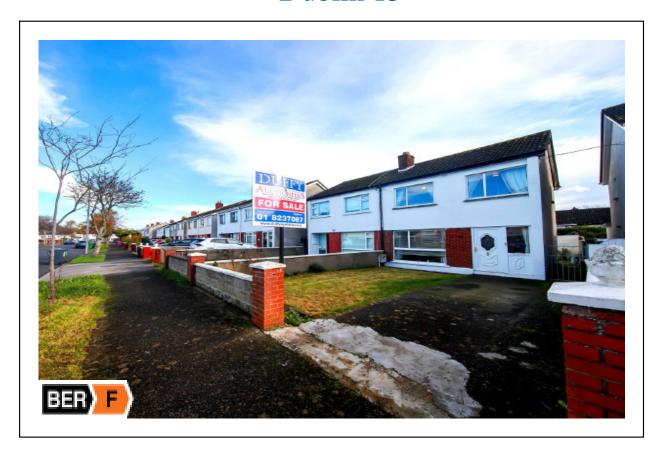

# 49 Huntstown Rise Clonsilla Dublin 15

Duffy Auctioneers take great pleasure in presenting to the market this magnificent three bed family home strategically located in the popular residential area of Huntstown Rise Clonsilla. This is a superbly located and well positioned family home C 865 Sq. Ft situated on a superb site in the middle of a mature cul-de-sac, within ten minutes walking distance of Shops, schools and the Blanchardstown Shopping centre. Accommodation consists of entrance hallway with tiled floor, under stairs storage and guest toilet. Superb bright and spacious living room with feature fireplace with carpet floor and a fully fitted kitchen with tiled floor. Upstairs off the landing there are three large bedrooms with wardrobes and a fully fitted family bathroom with shower cubicle.

Outside the property is further enhanced by a superb rear garden with large side entrance plus a garden

shed. There is off street parking for two cars.

Situated just minutes from the Blanchardstown Shopping centre, M50/N3 Motorway, and a host of local amenities such as schools, shops, and frequent public transport links to the city centre. Viewing is highly recommended!