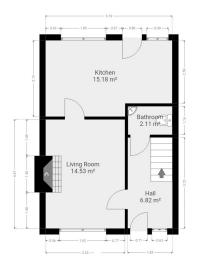

### **Entrance Hall**

Entrance hallway (4.80m x 1.88m) Entrance hallway with tiled floor and under stairs storage.

Guest toilet (1.76m x 1.19m) Guest toilet with lino floor, w.c and w.h.b.

Living Room
Living room (3.33m x 4.58m)
Large bright room with feature fireplace and carpet floor.

## Kitchen

Kitchen/Dining Room (5.29m x 2.63m) Superb fully fitted Kitchen with tiled floor, ample wall and floor mounted units. Back door to landscaped garden.