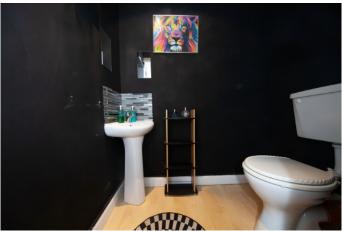

### **Entrance Hall**

Entrance hallway (4.80m x 1.88m) Entrance hallway with tiled floor and under stairs storage.

Guest toilet (1.76m x 1.19m) Guest toilet with lino floor, w.c and w.h.b.

Living Room
Living room (3.33m x 4.58m)
Large bright room with feature fireplace and carpet floor.