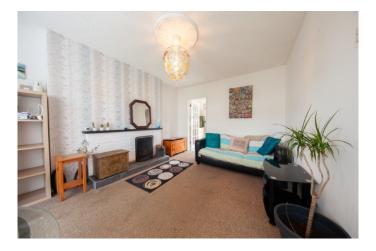

### **Entrance Hall**

Entrance hallway (4.80m x 1.88m) Entrance hallway with tiled floor and under stairs storage.

Guest toilet (1.76m x 1.19m) Guest toilet with lino floor, w.c and w.h.b.

Living Room
Living room (3.33m x 4.58m)
Large bright room with feature fireplace and carpet floor.