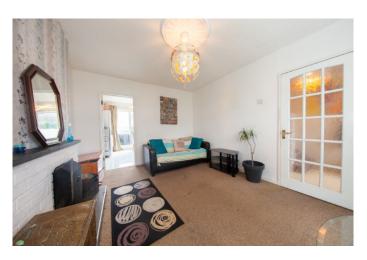

### **Entrance Hall**

Entrance hallway (4.80m x 1.88m) Entrance hallway with tiled floor and under stairs storage.

Guest toilet (1.76m x 1.19m) Guest toilet with lino floor, w.c and w.h.b.

Living Room
Living room (3.33m x 4.58m)
Large bright room with feature fireplace and carpet floor.