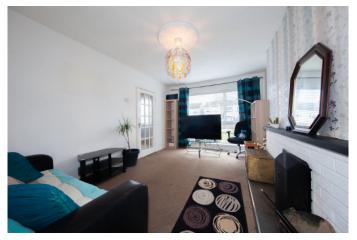

### **Entrance Hall**

Entrance hallway (4.80m x 1.88m) Entrance hallway with tiled floor and under stairs storage.

Guest toilet (1.76m x 1.19m) Guest toilet with lino floor, w.c and w.h.b.

Living Room
Living room (3.33m x 4.58m)
Large bright room with feature fireplace and carpet floor.