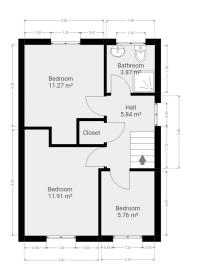

# Outside Features

Off street parking. East facing back garden with shed.

Bedroom 1
Bedroom 1. (3.78m x 3.11m)
Large double bedroom with carpet floor and built in wardrobe.

# Bedroom 2

Bedroom 2. (3.46m x 3.27m) Double bedroom with wooden floor and fitted wardrobe.

Bedroom 3
Bedroom 3. (2.79m x 2.18m)
Single bedroom with wooden floor and fitted wardrobe.

Bathroom
Family Bathroom. (1.98m x 1.99m)
Fully tiled family Bathroom comprising of shower cubicle, W.C., and w.h.b.