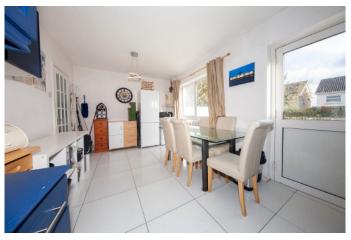

## Kitchen

Kitchen/Dining Room (5.29m x 2.63m) Superb fully fitted Kitchen with tiled floor, ample wall and floor mounted units. Back door to landscaped garden.

### **Dining Room** With tiled floor