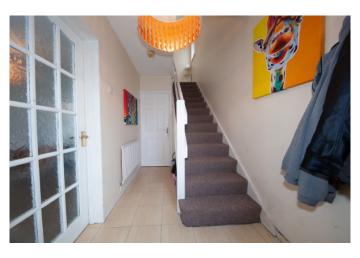

### **Entrance Hall**

Entrance hallway (4.80m x 1.88m) Entrance hallway with tiled floor and under stairs storage.

Guest toilet (1.76m x 1.19m) Guest toilet with lino floor, w.c and w.h.b.

Living Room
Living room (3.33m x 4.58m)
Large bright room with feature fireplace and carpet floor.