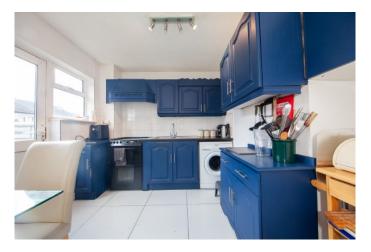

## Kitchen

Kitchen/Dining Room (5.29m x 2.63m) Superb fully fitted Kitchen with tiled floor, ample wall and floor mounted units. Back door to landscaped garden.