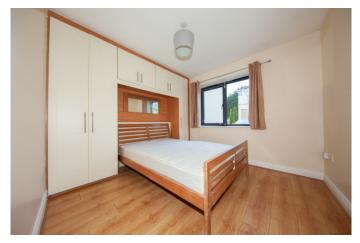

### Bedroom 1 Bedroom 1.

(3.56m x 3.21m) Large double bedroom with wooden floor and fitted wardrobes. TV point and double sockets and upvc window.

### Bedroom 2 Bedroom 2.

Bedroom 2. (3.52m x 2.81m) Large double bedroom with wooden floor and fitted wardrobes. TV point and double sockets and upvc window.