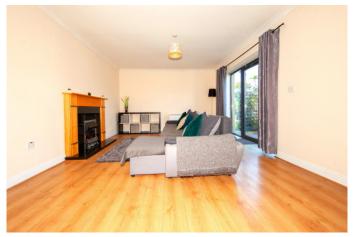

Accommodation briefly consists of entrance hallway with wooden floor and storage room, fully fitted kitchen/dining room with wooden floor, large Living room with wooden floor and feature fireplace. Patio doors lead to the patio area.

### **Entrance Hall** Entrance Hall

(4.74m x 1.58m) Entrance hallway with wooden floor and storage cupboard.

Living Room Living room. (5.20m x 3.70m) Stunning light filled room with wooden floor and feature fireplace with black marble surround set on marble hearth. Upvc double glazed doors leading to patio area.