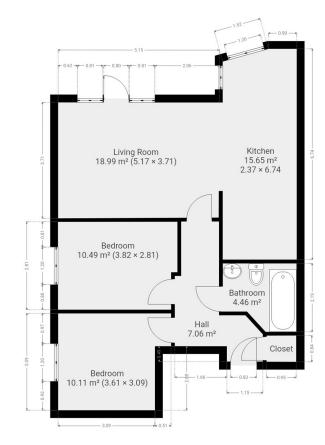

Accommodation briefly consists of entrance hallway with wooden floor and storage room, fully fitted kitchen/dining room with wooden floor, large Living room with wooden floor and feature fireplace. Patio doors lead to the patio area.

There are two large double bedrooms with fitted wardrobes and wooden floor. Off the entrance hallway there is a fully fitted family bathroom with bath and shower over. This excellent location is much sought after due to is close proximity to Clonsilla Station, the M50/N3 motorways and the Blanchardstown Shopping Centre. Viewing is highly recommended.

### **Entrance Hall** Entrance Hall

(4.74m x 1.58m) Entrance hallway with wooden floor and storage cupboard.

Living Room Living room. (5.20m x 3.70m) Stunning light filled room with wooden floor and feature fireplace with black marble surround set on marble hearth. Upvc double glazed doors leading to patio area.

### **Dining Room**

With wooden floor.

Kitchen

Kitchen/Dining area.

(6.48m x 2.54m) Fully fitted kitchen unit with tiled floor, stainless steel sink unit, oven and hob, extractor fan, and fridge / freezer. Open plan dining area with wooden floor.

### Bedroom 1 Bedroom 1.

(3.56m x 3.21m) Large double bedroom with wooden floor and fitted wardrobes. TV point and double sockets and upvc window.

### Bedroom 2 Bedroom 2.

Bedroom 2. (3.52m x 2.81m) Large double bedroom with wooden floor and fitted wardrobes. TV point and double sockets and upvc window.

### Bathroom

Family Bathroom

(2.24m x 2.08m) Family bathroom with tiled floor, bath with shower over, part tiled walls, extractor fan, and w.c. w.h.b.

\*While every attempt has been made to ensure the accuracy of these floor plans, room areas and dimensions are approximate and for illustrative purposes only.