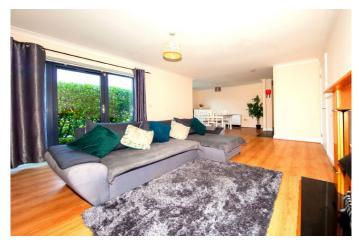

Accommodation briefly consists of entrance hallway with wooden floor and storage room, fully fitted kitchen/dining room with wooden floor, large Living room with wooden floor and feature fireplace. Patio doors lead to the patio area.

### **Entrance Hall** Entrance Hall

(4.74m x 1.58m) Entrance hallway with wooden floor and storage cupboard.

Living Room Living room. (5.20m x 3.70m) Stunning light filled room with wooden floor and feature fireplace with black marble surround set on marble hearth. Upvc double glazed doors leading to patio area.