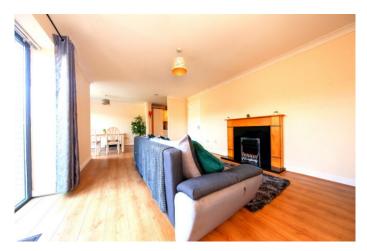

Accommodation briefly consists of entrance hallway with wooden floor and storage room, fully fitted kitchen/dining room with wooden floor, large Living room with wooden floor and feature fireplace. Patio doors lead to the patio area.

### **Entrance Hall** Entrance Hall

(4.74m x 1.58m) Entrance hallway with wooden floor and storage cupboard.

Living Room Living room. (5.20m x 3.70m) Stunning light filled room with wooden floor and feature fireplace with black marble surround set on marble hearth. Upvc double glazed doors leading to patio area.

### **Dining Room**

With wooden floor.

Kitchen

Kitchen/Dining area.

(6.48m x 2.54m) Fully fitted kitchen unit with tiled floor, stainless steel sink unit, oven and hob, extractor fan, and fridge / freezer. Open plan dining area with wooden floor.