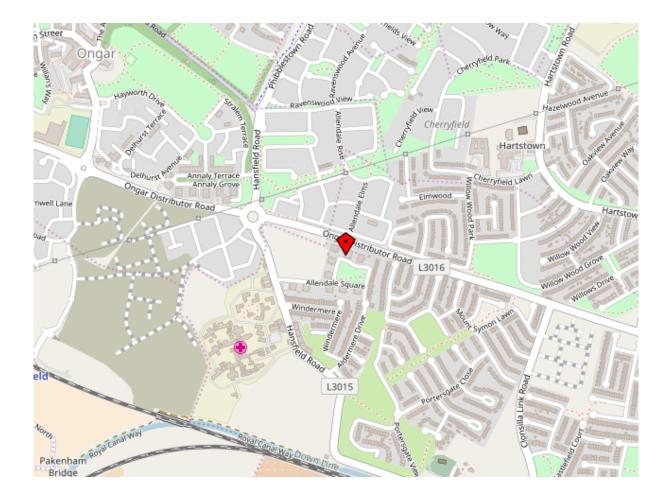

## 90 Allendale Square Clonsilla Dublin 15

Duffy Auctioneers take great pleasure in presenting to the market this magnificent two bed ground floor apartment strategically located in this mature and popular residential area of Allendale Square, Clonsilla. Impeccably presented and meticulously maintained by its present house-proud owners this stunning property offers a turnkey solution to any discerning purchaser. The bright and spacious accommodation of c.828 Sq. ft. has been wonderfully decorated with taste and flair throughout and boasts an array of special features to include, quality fitted kitchen with integrated appliances, Porcelain tiling in kitchen and bathrooms and feature lighting in all rooms. This stunning ground floor apartment is flooded with natural light which is further enhanced by the beautiful landscaped communal garden.

There are two large double bedrooms with fitted wardrobes and wooden floor. Off the entrance hallway there is a fully fitted family bathroom with bath and shower over. This excellent location is much sought after due to is close proximity to Clonsilla Station, the M50/N3 motorways and the Blanchardstown Shopping Centre. Viewing is highly recommended.