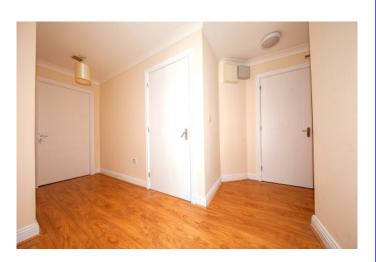

Accommodation briefly consists of entrance hallway with wooden floor and storage room, fully fitted kitchen/dining room with wooden floor, large Living room with wooden floor and feature fireplace. Patio doors lead to the patio area.

### **Entrance Hall** Entrance Hall

(4.74m x 1.58m) Entrance hallway with wooden floor and storage cupboard.

Living Room Living room. (5.20m x 3.70m) Stunning light filled room with wooden floor and feature fireplace with black marble surround set on marble hearth. Upvc double glazed doors leading to patio area.