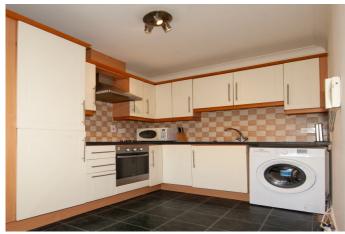

### **Dining Room**

With wooden floor.

Kitchen

Kitchen/Dining area.

(6.48m x 2.54m) Fully fitted kitchen unit with tiled floor, stainless steel sink unit, oven and hob, extractor fan, and fridge / freezer. Open plan dining area with wooden floor.