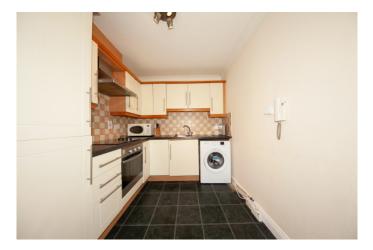

### **Dining Room**

With wooden floor.

Kitchen

Kitchen/Dining area.

(6.48m x 2.54m) Fully fitted kitchen unit with tiled floor, stainless steel sink unit, oven and hob, extractor fan, and fridge / freezer. Open plan dining area with wooden floor.