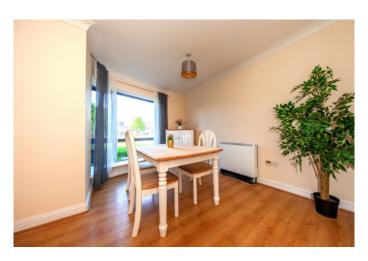

Accommodation briefly consists of entrance hallway with wooden floor and storage room, fully fitted kitchen/dining room with wooden floor, large Living room with wooden floor and feature fireplace. Patio doors lead to the patio area.

### **Dining Room**

With wooden floor.

Kitchen

Kitchen/Dining area.

(6.48m x 2.54m) Fully fitted kitchen unit with tiled floor, stainless steel sink unit, oven and hob, extractor fan, and fridge / freezer. Open plan dining area with wooden floor.