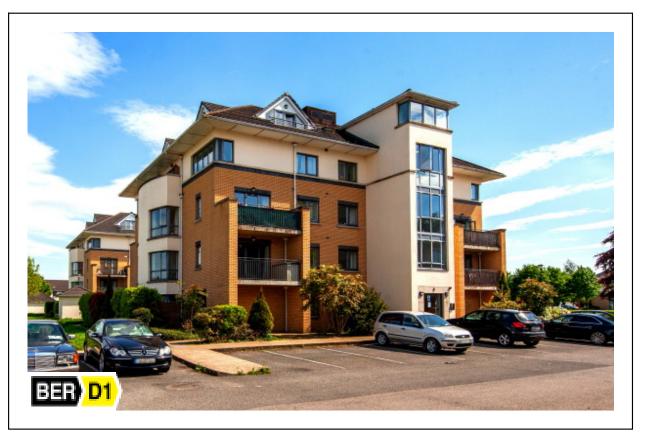

## 90 Allendale Square Clonsilla Dublin 15

Duffy Auctioneers take great pleasure in presenting to the market this magnificent two bed ground floor apartment strategically located in this mature and popular residential area of Allendale Square, Clonsilla. Impeccably presented and meticulously maintained by its present house-proud owners this stunning property offers a turnkey solution to any discerning purchaser. The bright and spacious accommodation of c.828 Sq. ft. has been wonderfully decorated with taste and flair throughout and boasts an array of special features to include, quality fitted kitchen with integrated appliances, Porcelain tiling in kitchen and bathrooms and feature lighting in all rooms. This stunning ground floor apartment is flooded with natural light which is further enhanced by the beautiful landscaped communal garden.

### **Outside Features**

Superb communal gardens and private parking area.