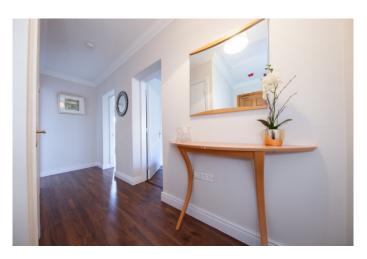

### **Entrance Hall**

Entrance Hall (7.0m x 1.22m) Entrance hallway with wooden floor and storage.

Living Room Livingroom (5.0m x 3.96m) Stunning spacious light filled room with feature fireplace and wooden floor. Double doors lead to large balcony.