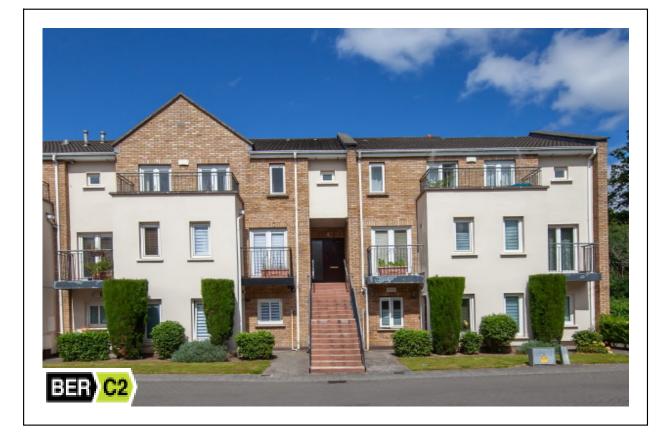

# 81 Tory Square Waterville Blanchardstown Dublin 15

Duffy Auctioneers take great pleasure in bringing to the market this stunning top floor two bed two bath apartment in tory Square, Waterville one of the most sought-after developments in Blanchardstown, Dublin 15. This stunning residence enjoys a most central location in this quality-built development just off Snugborough road and only a few minutes stroll from the Blanchardstown shopping centre. Meticulously maintained and upgraded by the present owner, this fine family home is beautifully presented and enjoys an enviable position in this quality-built development next to the national aquatic centre. Accommodation briefly comprises of entrance hallway with wooden floor, superb living room with wooden floor and a stunning kitchen/dining room with designer fitted kitchen with tiled floor. There are two large balconies one south facing off the kitchen the other north facing off the living room and bedroom two. The stunning master suite has fitted wardrobes and wooden floor plus a large en-suite with shower cubicle. The second double bedroom comes with fitted wardrobes and wooden floor and is located next to the fully fitted family bathroom bath with shower over. To the front there is secure off-street parking. Viewing by Appointment only.

### **Features**

Beautiful top floor south facing two bed two bath apartment C. 79 S Mts. In showroom condition and being sold fully furnished. Large living room with wooden floor and double doors to one of two balconies. Fully fitted designer kitchen with a host of integrated appliances. Two double bedrooms with built in wardrobes and wooden floor. Fully fitted family bathroom with bath and shower over. Master bedroom with large en-suite bathroom. Two large balconies. Gas central heating. PVC double glazed windows. Within walking distance of The National Aquatic Center and Blanchardstown Village. Prime Residential location. Management Fee EUR1423. p.a.