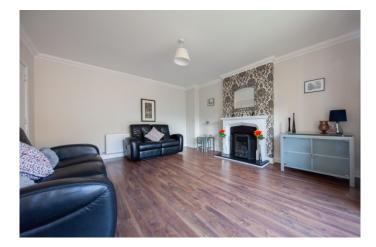

### **Entrance Hall**

Entrance Hall (7.0m x 1.22m) Entrance hallway with wooden floor and storage.

Living Room Livingroom (5.0m x 3.96m) Stunning spacious light filled room with feature fireplace and wooden floor. Double doors lead to large balcony.