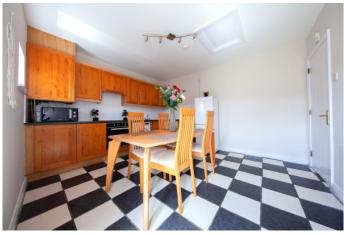

### Kitchen

Kitchen/Dining Room (3.93m x 3.79m) Wonderful fully fitted Designer kitchen with tiled floor. All appliances included in sale. Patio door to south facing balcony.