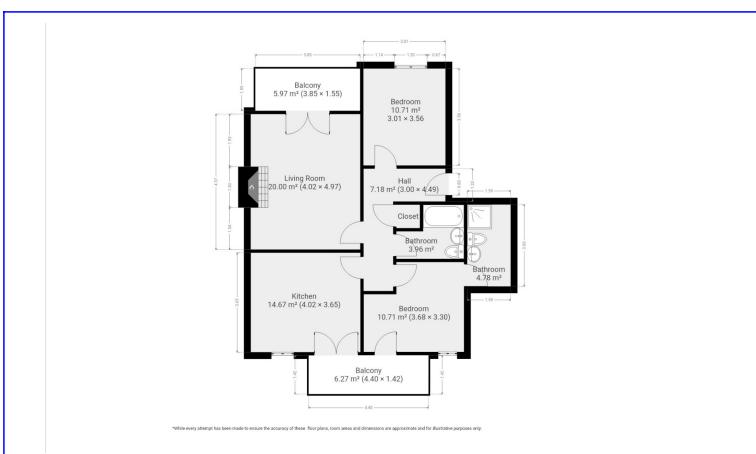

### **Features**

Beautiful top floor south facing two bed two bath apartment C. 79 S Mts. In showroom condition and being sold fully furnished. Large living room with wooden floor and double doors to one of two balconies. Fully fitted designer kitchen with a host of integrated appliances. Two double bedrooms with built in wardrobes and wooden floor. Fully fitted family bathroom with bath and shower over. Master bedroom with large en-suite bathroom. Two large balconies. Gas central heating. PVC double glazed windows. Within walking distance of The National Aquatic Center and Blanchardstown Village. Prime Residential location. Management Fee EUR1423. p.a.

### **Entrance Hall**

Entrance Hall (7.0m x 1.22m) Entrance hallway with wooden floor and storage.

Living Room Livingroom (5.0m x 3.96m) Stunning spacious light filled room with feature fireplace and wooden floor. Double doors lead to large balcony.

### Kitchen

Kitchen/Dining Room (3.93m x 3.79m) Wonderful fully fitted Designer kitchen with tiled floor. All appliances included in sale. Patio door to south facing balcony.

### **Outside Features**

Two large balconies one south facing. Parking to the side.

Bedroom 1 Master Bedroom. (4.0m x 3.37m) Bright and spacious double bedroom with wooden floor and fitted wardrobes. Patio door to south facing balcony.

### Ensuite

En-suite (3.01 m x 1.60m) With lino floor, shower cubicle, WC & w.h.b.

Bedroom 2 Bedroom 2. (3.68m x 3.02m) Large bright and spacious double bedroom with built in wardrobes and wooden floor.

## Bathroom

Bathroom. (2.47m x 2.09m) Family bathroom with lino floor, bath with shower over, WC and w.h.b.