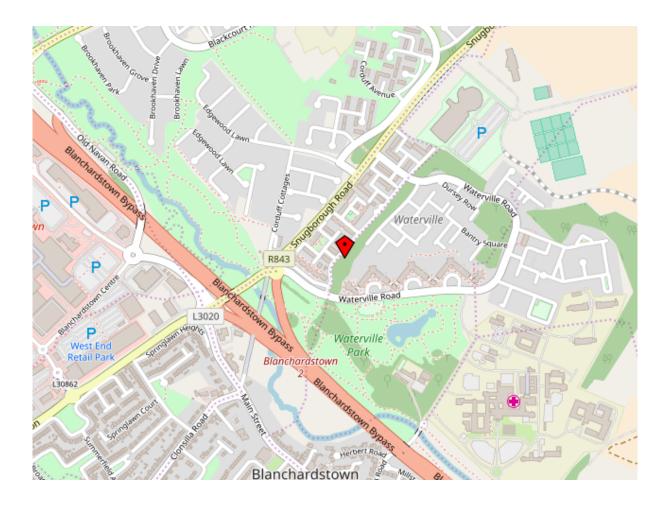

# 81 Tory Square Waterville Blanchardstown Dublin 15

Duffy Auctioneers take great pleasure in bringing to the market this stunning top floor two bed two bath apartment in tory Square, Waterville one of the most sought-after developments in Blanchardstown, Dublin 15. This stunning residence enjoys a most central location in this quality-built development just off Snugborough road and only a few minutes stroll from the Blanchardstown shopping centre. Meticulously maintained and upgraded by the present owner, this fine family home is beautifully presented and enjoys an enviable position in this quality-built development next to the national aquatic centre. Accommodation briefly comprises of entrance hallway with wooden floor, superb living room with wooden floor and a stunning kitchen/dining room with designer fitted kitchen with tiled floor. There are two large balconies one south facing off the kitchen the other north facing off the living room and bedroom two. The stunning master suite has fitted wardrobes and wooden floor plus a large en-suite with shower cubicle. The second double bedroom comes with fitted wardrobes and wooden floor and is located next to the fully fitted family bathroom bath with shower over. To the front there is secure off-street parking. Viewing by Appointment only.