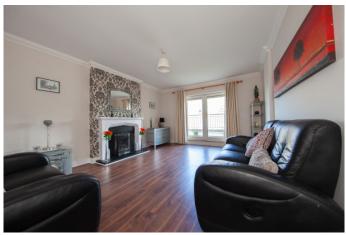

### **Entrance Hall**

Entrance Hall (7.0m x 1.22m) Entrance hallway with wooden floor and storage.

Living Room Livingroom (5.0m x 3.96m) Stunning spacious light filled room with feature fireplace and wooden floor. Double doors lead to large balcony.