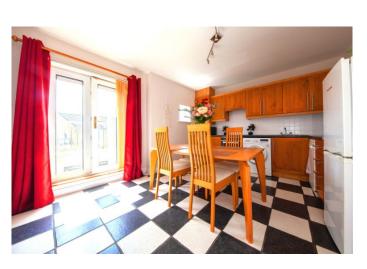

### Kitchen

Kitchen/Dining Room (3.93m x 3.79m) Wonderful fully fitted Designer kitchen with tiled floor. All appliances included in sale. Patio door to south facing balcony.