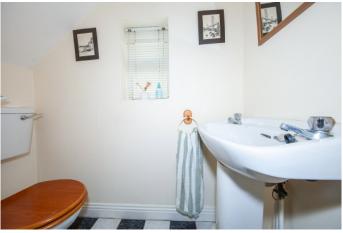

#### Bedroom 3

Bedroom 3.

2.98m x 2.46m Single bedroom with fitted wardrobes and carpet floor

Bathroom
Family Bathroom
1.96m x 1.82m
Fully fitted bathroom, bath with shower over, w.c, and w.h.b.