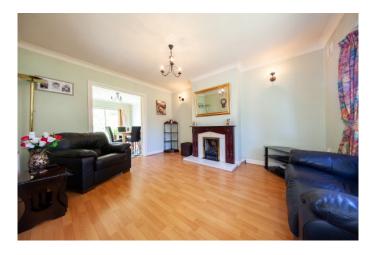

## Living Room

Living Room 4.12m x 3.57m

Bright stunning room with wooden floor and Feature fireplace.