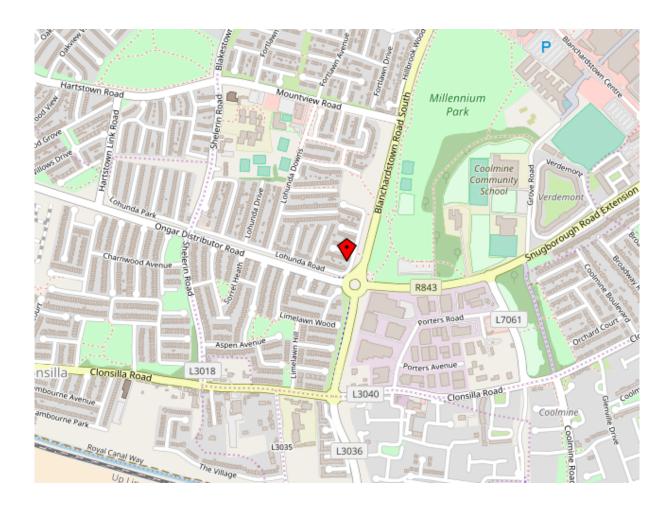

# 9 Lohunda CloseClonsillaDublin 15

Duffy Auctioneers take great pleasure in bringing to the market this truly magnificent, three bed semi-detached family home superbly located on a mature cul de sac in this highly desirable location just off Ongar road and a short stroll to Coolmine train station. Presented in walk in condition and finished to a high standard throughout this stunning property enjoys spacious accommodation benefitting from plenty of natural light and surrounded by landscaped gardens. This unique family home has been designer decorated with taste and flair throughout and boasts bright and spacious accommodation of c 925 sq. ft. This superb location is only minutes away from all local amenities and services including Coolmine Station, the Blanchardstown Shopping Centre and The M50/N3 Motorway. Accommodation briefly comprises of entrance hall with wooden floor and guest toilet, stunning living room with Feature fireplace and wooden floor, separate dining room with tiled floor, a large fully fitted kitchen/dining area with tiled floor. To the rear you have a wonderful south facing back garden with side entrance. The upstairs accommodation is exceptional boasting three large bedrooms with master en-suite and a fully fitted family bathroom with bath and shower over. Outside: Driveway with off street parking. The south facing rear garden is private and secure with a gated side entrance. Excellent family home and well worth a view