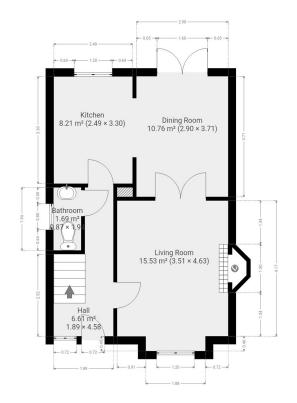

**Entrance Hallway** 4.66m x 1.72m With wooden floor with alarm control panel.

**Guest Toilet** 1.82m x 0.77m Guest toilet with tiled floor and window

## Living Room

Living Room 4.12m x 3.57m

Bright stunning room with wooden floor and Feature fireplace.

## Dining Room With tiled floor.

#### Kitchen

Kitchen/Dining area 3.09m x 2.46m

Modern fully fitted kitchen with tiled floors and splash back.

#### **Outside Features**

Stunning south facing back garden with side entrance.