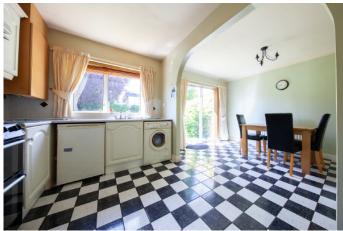

#### Kitchen

Kitchen/Dining area 3.09m x 2.46m

Modern fully fitted kitchen with tiled floors and splash back.

## Dining Room With tiled floor.