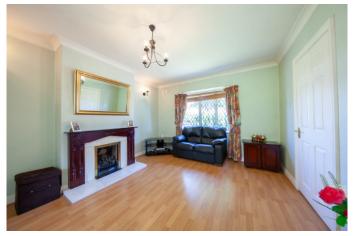

## Living Room

Living Room 4.12m x 3.57m

Bright stunning room with wooden floor and Feature fireplace.