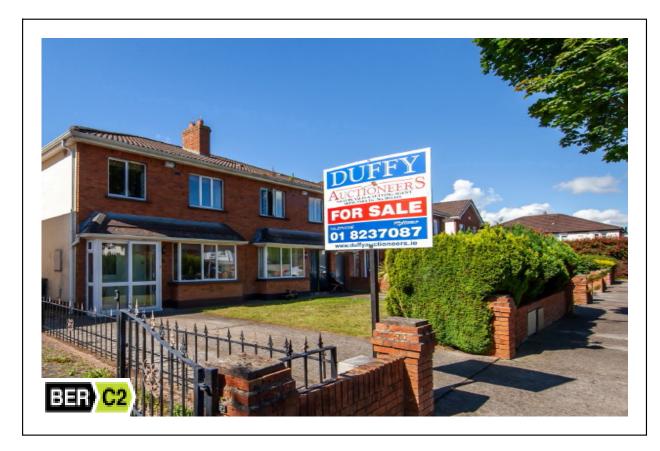

# 9 Lohunda CloseClonsillaDublin 15

Duffy Auctioneers take great pleasure in bringing to the market this truly magnificent, three bed semi-detached family home superbly located on a mature cul de sac in this highly desirable location just off Ongar road and a short stroll to Coolmine train station. Presented in walk in condition and finished to a high standard throughout this stunning property enjoys spacious accommodation benefitting from plenty of natural light and surrounded by landscaped gardens. This unique family home has been designer decorated with taste and flair throughout and boasts bright and spacious accommodation of c 925 sq. ft. This superb location is only minutes away from all local amenities and services including Coolmine Station, the Blanchardstown Shopping Centre and The M50/N3 Motorway. Accommodation briefly comprises of entrance hall with wooden floor and guest toilet, stunning living room with Feature fireplace and wooden floor, separate dining room with tiled floor, a large fully fitted kitchen/dining area with tiled floor. To the rear you have a wonderful south facing back garden with side entrance. The upstairs accommodation is exceptional boasting three large bedrooms with master en-suite and a fully fitted family bathroom with bath and shower over. Outside: Driveway with off street parking. The south facing rear garden is private and secure with a gated side entrance. Excellent family home and well worth a view

A.M.V. €360,000

**Features** 

Beautiful three bed Semi Detached family home (C 925 Sq.

Ft.)
In Showroom condition with many extras incl in sale
Wonderful living room with feature fireplace and wooden floor.