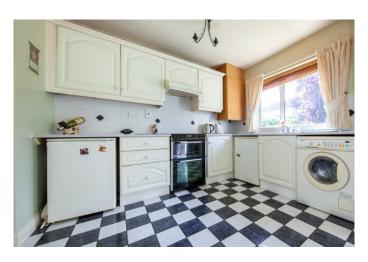

#### Kitchen

Kitchen/Dining area 3.09m x 2.46m

Modern fully fitted kitchen with tiled floors and splash back.