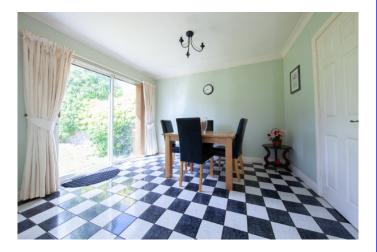

om with wooden floor and Feature fireplace.

## Dining Room With tiled floor.

#### Kitchen

Kitchen/Dining area 3.09m x 2.46m

Modern fully fitted kitchen with tiled floors and splash back.

#### **Outside Features**

Stunning south facing back garden with side entrance.









### Bedroom 1

Master Bedroom. 3.36m x 2.89m
Bright and spacious double bedroom with built in wardrobes and carpet floor

Ensuite En-Suite

2.10m x 0.78m

With carpet floor, shower cubicle with w.c. and w.h.b.

#### Bedroom 2

Bedroom 2.

3.53m x 3.23m
Large double bedroom with fitted wardrobes and carpet floor.

#### Bedroom 3

Bedroom 3.

2.98m x 2.46m Single bedroom with fitted wardrobes and carpet floor

Bathroom
Family Bathroom
1.96m x 1.82m
Fully fitted bathroom, bath with shower over, w.c, and w.h.b.