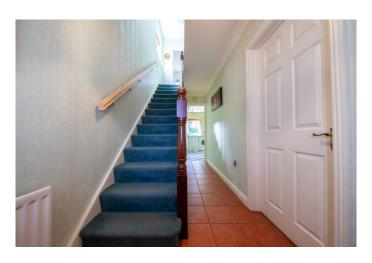

**Entrance Hallway** 4.66m x 1.72m With wooden floor with alarm control panel.

**Guest Toilet** 1.82m x 0.77m Guest toilet with tiled floor and window