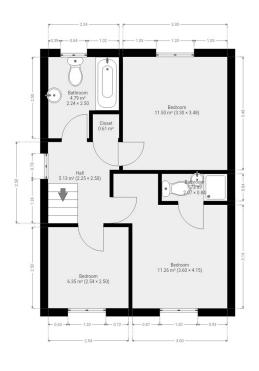

### Bedroom 1

Master Bedroom. 3.36m x 2.89m
Bright and spacious double bedroom with built in wardrobes and carpet floor

Ensuite En-Suite

2.10m x 0.78m

With carpet floor, shower cubicle with w.c. and w.h.b.

#### Bedroom 2

Bedroom 2.

3.53m x 3.23m
Large double bedroom with fitted wardrobes and carpet floor.

#### Bedroom 3

Bedroom 3.

2.98m x 2.46m Single bedroom with fitted wardrobes and carpet floor

Bathroom
Family Bathroom
1.96m x 1.82m
Fully fitted bathroom, bath with shower over, w.c, and w.h.b.