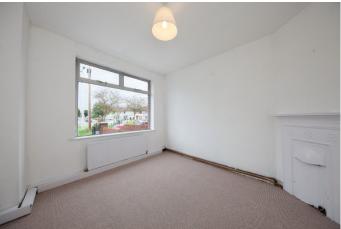

# Living Room

Living room (6.34m x 3.24m)
Stunning living room with carpet floor and ornate fireplace.

Dining Room
Dining room (4.76m x 3.43m)
Large dining room with carpet floor and feature fireplace.