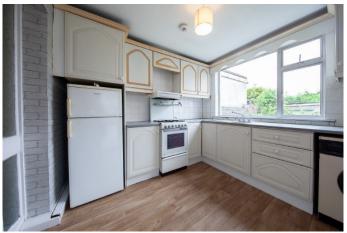

### Kitchen

Kitchen (2.95m x 2.94m) Fully fitted kitchen with lino floor. Back door to south west facing garden with shed.