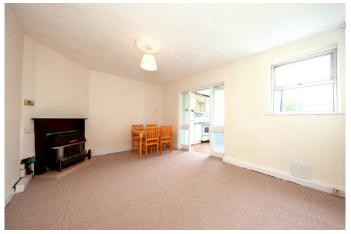

# Living Room

Living room (6.34m x 3.24m)
Stunning living room with carpet floor and ornate fireplace.

Dining Room
Dining room (4.76m x 3.43m)
Large dining room with carpet floor and feature fireplace.