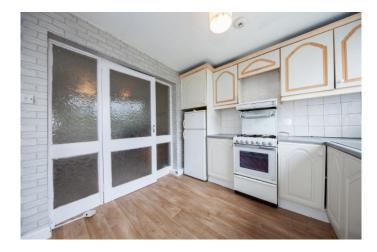

### Kitchen

Kitchen (2.95m x 2.94m) Fully fitted kitchen with lino floor. Back door to south west facing garden with shed.