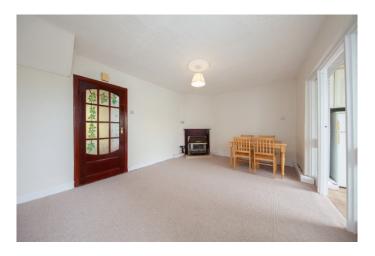

# Living Room

Living room (6.34m x 3.24m)
Stunning living room with carpet floor and ornate fireplace.

Dining Room
Dining room (4.76m x 3.43m)
Large dining room with carpet floor and feature fireplace.