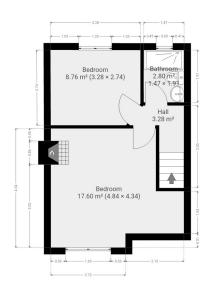

### Outside Features

South west facing garden with shed. Off street parking.

Bedroom 1
Bedroom 1. (3.94m x 3.88m)
Large double bedroom with fitted wardrobe and carpet

Bedroom 2
Bedroom 2. (3.35m x 2.83m)
Double bedroom with carpet floor.

Bathroom
Family Bathroom. (1.93m x 1.44m)
Newly fitted family bathroom comprising shower, W.C., and w.h.b.
Fully tiled walls and floor.