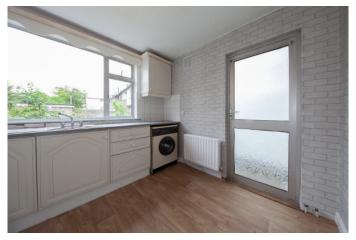

### Kitchen

Kitchen (2.95m x 2.94m) Fully fitted kitchen with lino floor. Back door to south west facing garden with shed.