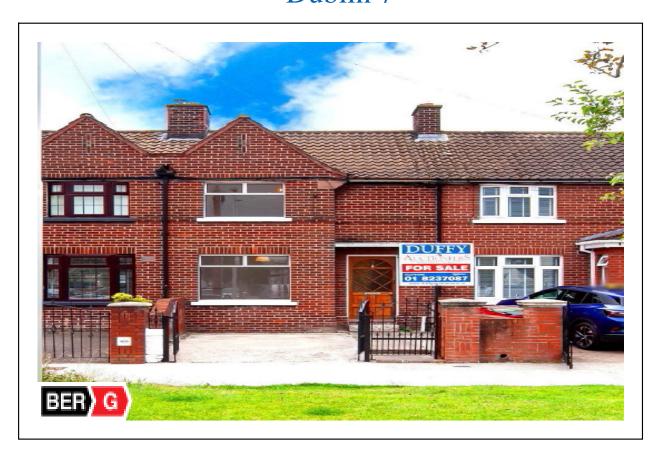

VALUERS, SALES & LETTING AGENT MIPAV, PSRA Lic. No. 001325

For Sale By Private Treaty

153 Carnlough Road Cabra Dublin 7

Duffy Auctioneers take great pleasure in bringing to the market this two bed mid-terraced family home in Cabra, Dublin 7. Number 153 is ideally set in a convenient location within a mature residential part of Cabra, just minutes from Phibsborough Village. The Luas Cross City line is a twenty-minute stroll away and the new TUD college campus at Grangegorman is close by. The property is also well serviced by numerous bus routes with the M50 intersection and Dublin Airport easily accessible by car. Although in need of some modernisation, this wonderful family home is sure to appeal to any family or investor looking to buy in one of Dublin 7 most sought-after locations. The accommodation briefly comprises of entrance hall with under stairs storage, living room with carpet floor and original ornate fireplace, dining room with feature fireplace and carpet floor next to the fully fitted kitchen with lino floor and door to the back garden. Upstairs off the landing there are two double bedrooms with carpet floor and a newly fitted family bathroom fully tiled with shower cubicle. The superb rear garden is south westerly facing. This is a wonderful family home located within minutes of the LUAS Cross City Line and close to Phibsborough shopping centre with all its shops and restaurants. Viewing is highly recommended.

A.M.V. €349,000