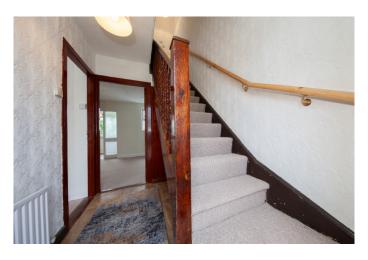

## **Entrance Hall**

Entrance hallway (2.82m x 1.80m)
Entrance hallway with under stairs storage and lino floor.