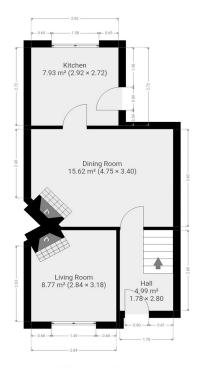

## **Entrance Hall**

Entrance hallway (2.82m x 1.80m)
Entrance hallway with under stairs storage and lino floor.

# Living Room

Living room (6.34m x 3.24m)
Stunning living room with carpet floor and ornate fireplace.

Dining Room
Dining room (4.76m x 3.43m)
Large dining room with carpet floor and feature fireplace.

### Kitchen

Kitchen (2.95m x 2.94m) Fully fitted kitchen with lino floor. Back door to south west facing garden with shed.