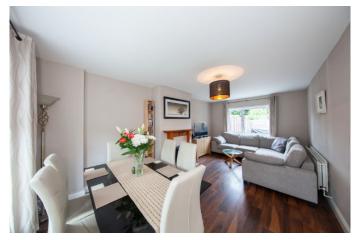

#### Living Room

Living Room:

(6.34m x 3.53m)

Stunning spacious light filled room with wooden floor and attractive fireplace.

#### Kitchen

Kitchen/Dining Room:

(3.88m x 3.44m)
Modern fitted kitchen with ample wall and floor units. Tiled floor and splashback.