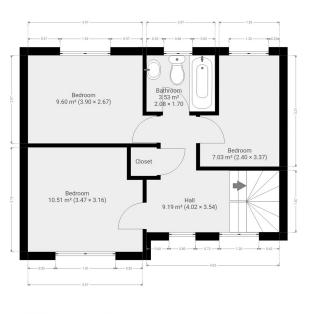

# Bedroom 1:

(3.45m x 3.19m)
Bright and spacious master bedroom with wooden floor and fitted wardrobes.

#### Bedroom 2

Bedroom 2:
(3.89m x 2.75m)

Large bright and spacious double bedroom with wooden floor.

#### Bedroom 3

Bedroom 3: (3.56m x 2.54m) Beautifully single bedroom with wooden floor.

Bathroom
Family Bathroom:
(2.07m x 1.69m)
Family bathroom with bath and shower, tiled floor. WC and w.h.b.