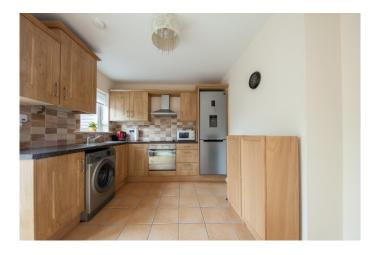

#### Kitchen

Kitchen/Dining Room:

(3.88m x 3.44m)
Modern fitted kitchen with ample wall and floor units. Tiled floor and splashback.