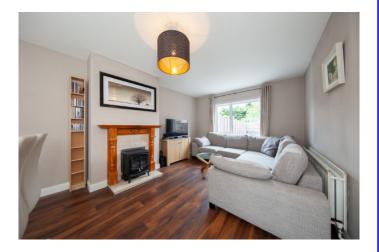

#### Living Room

Living Room:

(6.34m x 3.53m)

Stunning spacious light filled room with wooden floor and attractive fireplace.