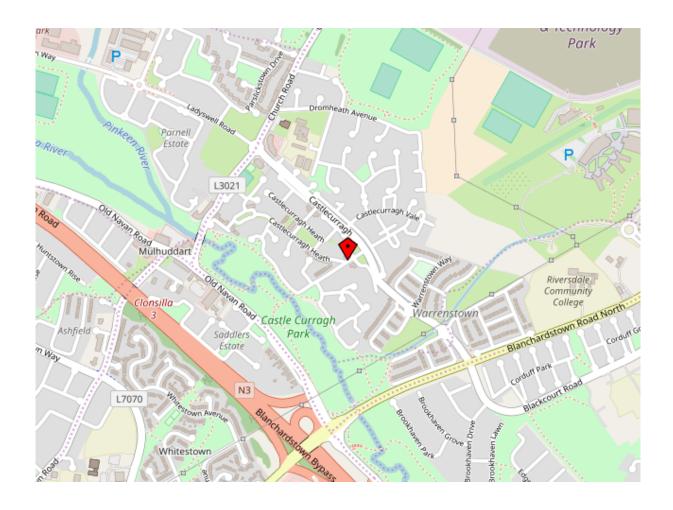

## 100 Castlecurragh Heath Mulhuddart Dublin 15

Duffy Auctioneers take great pleasure in bringing to the market this superb three-bedroom family home located on a mature road in Castlecurragh Heath, Dublin 15. This unique family home has been designer decorated with taste and flair throughout and boasts bright and spacious accommodation of Circa 936 Sq. Ft. Its southerly aspect ensures that this property is flooded with natural light which is further enhanced by its beautiful fully landscaped back garden. In excellent condition and with a host of extras included in the sale this property has something for everyone. Accommodation briefly comprises of entrance hallway with tiled floor and guest toilet, stunning living room with feature fireplace and wooden floor, modern fully fitted kitchen/dining area with tiled floor and back door to the fully landscaped back garden. The upstairs accommodation is exceptional boasting three large bedrooms and a fully fitted family bathroom with bath and shower over. Superbly located close to all major amenities including the Blanchardstown Shopping Centre and the M50/N3 motorways. We strongly recommend viewing without delay.

Excellent location just twenty minutes' walk from Blanchardstown Shopping Centre.