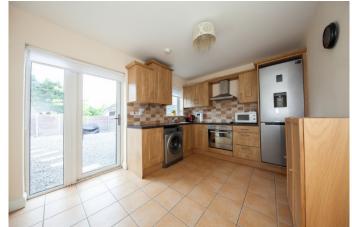

#### Kitchen

Kitchen/Dining Room:

(3.88m x 3.44m)
Modern fitted kitchen with ample wall and floor units. Tiled floor and splashback.