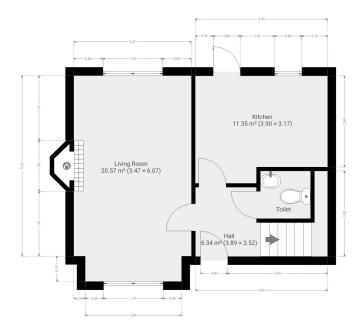

### **Entrance Hall**

Entrance Hall:

 $(2.24m\ x\ 2.06m)$  Bright and spacious entrance hallway with tiled floor and guest toilet.

#### Living Room

Living Room:

(6.34m x 3.53m)

Stunning spacious light filled room with wooden floor and attractive fireplace.

#### **Dining Room** With tiled floor

#### Kitchen

Kitchen/Dining Room:

(3.88m x 3.44m)
Modern fitted kitchen with ample wall and floor units. Tiled floor and splashback.

#### **Outside Features**

Fully landscaped back garden.