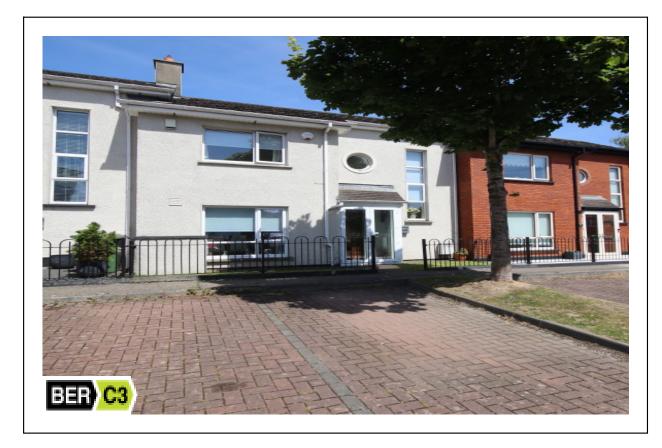

## 100 Castlecurragh Heath Mulhuddart Dublin 15

Duffy Auctioneers take great pleasure in bringing to the market this superb three-bedroom family home located on a mature road in Castlecurragh Heath, Dublin 15. This unique family home has been designer decorated with taste and flair throughout and boasts bright and spacious accommodation of Circa 936 Sq. Ft. Its southerly aspect ensures that this property is flooded with natural light which is further enhanced by its beautiful fully landscaped back garden. In excellent condition and with a host of extras included in the sale this property has something for everyone. Accommodation briefly comprises of entrance hallway with tiled floor and guest toilet, stunning living room with feature fireplace and wooden floor, modern fully fitted kitchen/dining area with tiled floor and back door to the fully landscaped back garden. The upstairs accommodation is exceptional boasting three large bedrooms and a fully fitted family bathroom with bath and shower over. Superbly located close to all major amenities including the Blanchardstown Shopping Centre and the M50/N3 motorways. We strongly recommend viewing without delay.

Excellent location just twenty minutes' walk from Blanchardstown Shopping Centre.