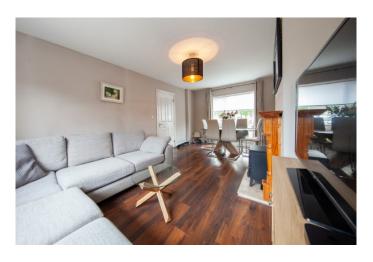

#### Living Room

Living Room:

(6.34m x 3.53m)

Stunning spacious light filled room with wooden floor and attractive fireplace.