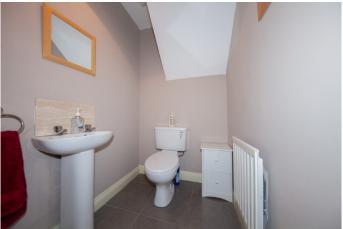

### **Entrance Hall**

Entrance Hall:

 $(2.24m\ x\ 2.06m)$  Bright and spacious entrance hallway with tiled floor and guest toilet.