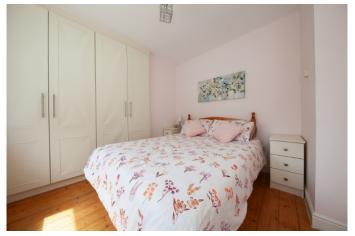

# Bedroom 1:

(3.45m x 3.19m)
Bright and spacious master bedroom with wooden floor and fitted wardrobes.