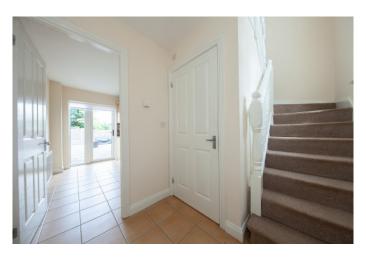

### **Entrance Hall**

Entrance Hall:

 $(2.24m\ x\ 2.06m)$  Bright and spacious entrance hallway with tiled floor and guest toilet.