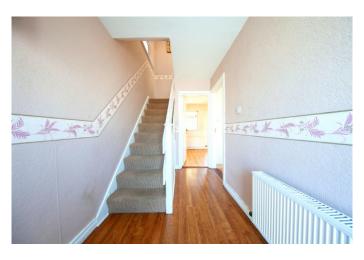

## **Entrance Hall**

**Entrance Hallway** 4.34m x 1.83m With wooden floor and under stairs storage.