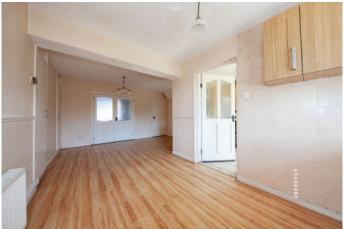

## **Dining Room**

Dining room 5.81m x 4.30m

Open plan dining room with wooden floor and double doors to living room.

### Kitchen

Kitchen 3.25m x 2.29m

Fully fitted kitchen with tiled floor and back door to the wonderful rear garden. All appliances included in the sale.