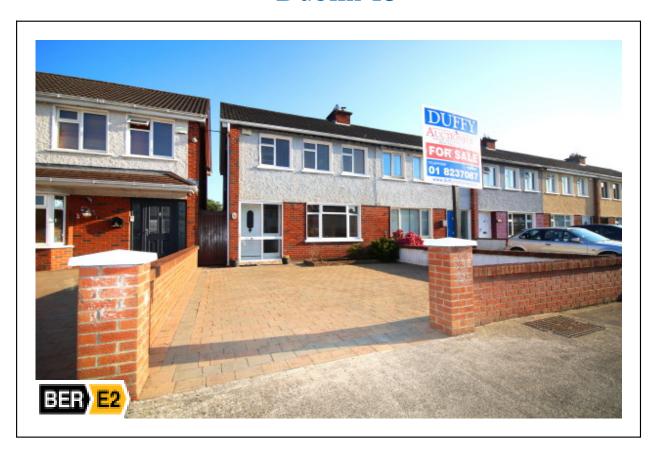

VALUERS, SALES & LETTING AGENT MIPAV, PSRA Lic. No. 001325

For Sale By Private Treaty

76 Coolmine Park Blanchardstown Dublin 15

Duffy Auctioneers take great pleasure in bringing to the market this magnificent, three bed semi-detached family home with a 100 ft rear garden superbly located on a mature cul de sac in this highly desirable location just off Clonsilla road and only a short stroll to Coolmine train station. Presented in excellent condition throughout this stunning property enjoys spacious accommodation benefitting from plenty of natural light and surrounded by landscaped gardens. This superb location is only minutes away from all local amenities and services including Coolmine Station, the Blanchardstown Shopping Centre and The M50/N3 Motorway. Accommodation briefly comprises of entrance hall with wooden floor and under stairs storage, superb living room with Feature fireplace and wooden floor, separate dining room with wooden floor and a fully fitted kitchen with tiled floor. To the rear you have a wonderful 100 ft southeast facing back garden with side entrance. The upstairs accommodation is exceptional boasting three large bedrooms all with wooden floor and a fully fitted family bathroom with shower. Outside: Fully Paved Driveway with off street parking. The stunning southeast facing rear garden is private and secure with a gated side entrance. Excellent family home and well worth a view. Viewing is highly recommended!

A.M.V. €395,000