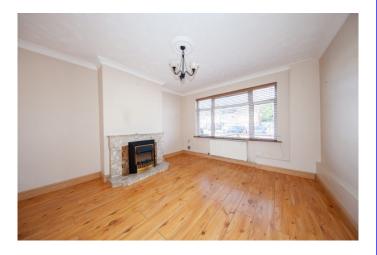

# Living Room Living Room

3.96m x 3.70m

Large living room with wooden floor and feature fireplace.