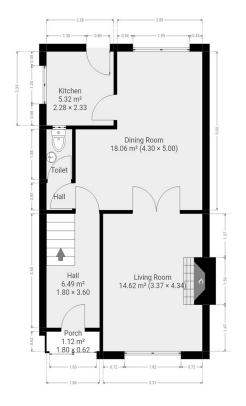

## **Entrance Hall**

**Entrance Hallway** 4.34m x 1.83m With wooden floor and under stairs storage.

# Living Room Living Room

3.96m x 3.70m

Large living room with wooden floor and feature fireplace.

## **Dining Room**

Dining room 5.81m x 4.30m

Open plan dining room with wooden floor and double doors to living room.

### Kitchen

Kitchen 3.25m x 2.29m

Fully fitted kitchen with tiled floor and back door to the wonderful rear garden. All appliances included in the sale.