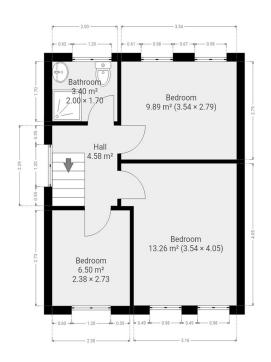

# Bedroom 1 Bedroom 1

3.98m x 3.49m

Large spacious double bedroom with free standing wardrobes and wooden floor

### Bedroom 2

Bedroom 2.

3.50m x 2.82m

Double bedroom with fitted wardrobes and wooden floor.

#### Bedroom 3

Bedroom 3
2.90m x 2.36m
Single bedroom with wooden floor.

#### Bathroom

Family Bathroom
1.94m x 1.50m
Fully tiled family bathroom comprising of shower, w.c, and w.h.b.