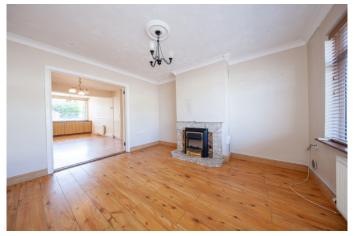

# Living Room Living Room

3.96m x 3.70m

Large living room with wooden floor and feature fireplace.

## **Dining Room**

Dining room 5.81m x 4.30m

Open plan dining room with wooden floor and double doors to living room.