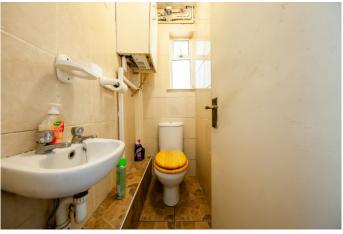

#### Bathroom

Family Bathroom
1.94m x 1.50m
Fully tiled family bathroom comprising of shower, w.c, and w.h.b.