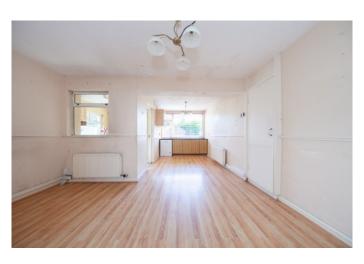

## **Dining Room**

Dining room 5.81m x 4.30m

Open plan dining room with wooden floor and double doors to living room.