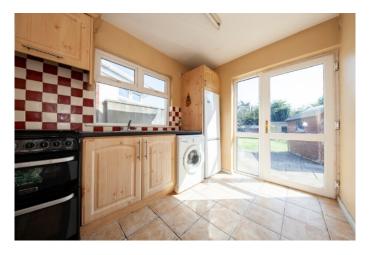

### Kitchen

Kitchen 3.25m x 2.29m

Fully fitted kitchen with tiled floor and back door to the wonderful rear garden. All appliances included in the sale.