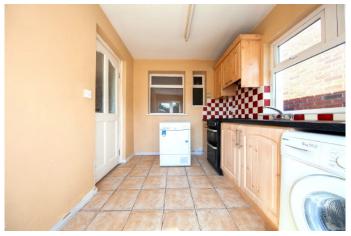

### Kitchen

Kitchen 3.25m x 2.29m

Fully fitted kitchen with tiled floor and back door to the wonderful rear garden. All appliances included in the sale.