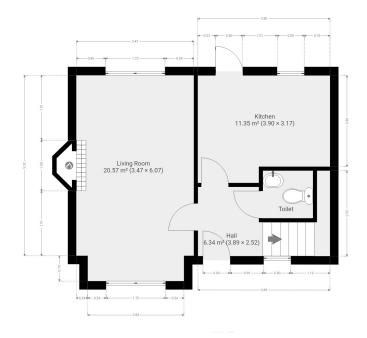

#### **Entrance Hall**

Entrance Hall:

(2.24m x 2.06m)
Bright and spacious entrance hallway with wooden floor and guest toilet.

> **Guest Toilet:** (1.47m x 1.48m) With lino floor, w.c and w.h.b.

## Living Room:

(6.34m x 3.53m)

Stunning spacious light filled room with wooden floor and attractive fireplace.

## Dining Room With tiled floor

#### Kitchen

Kitchen/Dining Room: (3.88m x 3.44m)

Modern fitted kitchen with ample wall and floor units. Tiled floor and splashback.

### **Outside Features**

West facing back garden not overlooked.