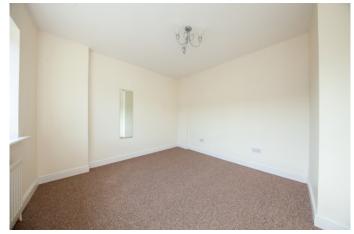

# Bedroom 1:

(3.45m x 3.19m)
Bright and spacious master bedroom with carpet floor.

#### Bedroom 2

Bedroom 2:

(3.60m x 2.75m)

Large bright and spacious double bedroom with carpet floor and fitted wardrobes.

#### Bedroom 3

Bedroom 3: (3.50m x 2.35m) Beautifully single bedroom with carpet floor.