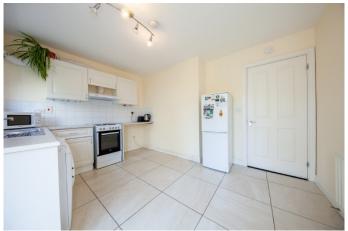

#### Kitchen

Kitchen/Dining Room: (3.88m x 3.44m)

Modern fitted kitchen with ample wall and floor units. Tiled floor and splashback.