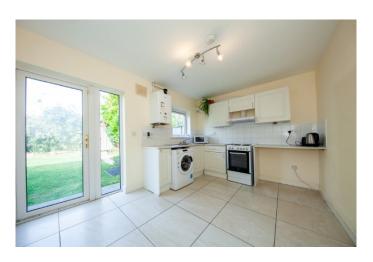

#### Kitchen

Kitchen/Dining Room: (3.88m x 3.44m)

Modern fitted kitchen with ample wall and floor units. Tiled floor and splashback.