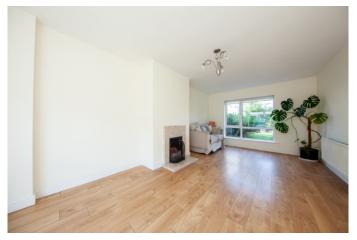

## Living Room:

(6.34m x 3.53m)

Stunning spacious light filled room with wooden floor and attractive fireplace.