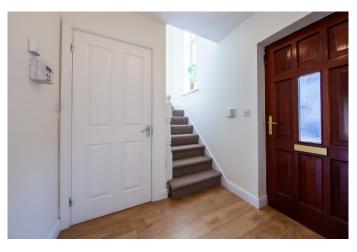

#### **Entrance Hall**

Entrance Hall:

(2.24m x 2.06m)
Bright and spacious entrance hallway with wooden floor and guest toilet.

> **Guest Toilet:** (1.47m x 1.48m) With lino floor, w.c and w.h.b.