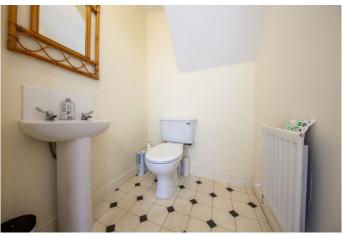

#### **Entrance Hall**

Entrance Hall:

(2.24m x 2.06m)
Bright and spacious entrance hallway with wooden floor and guest toilet.

> **Guest Toilet:** (1.47m x 1.48m) With lino floor, w.c and w.h.b.