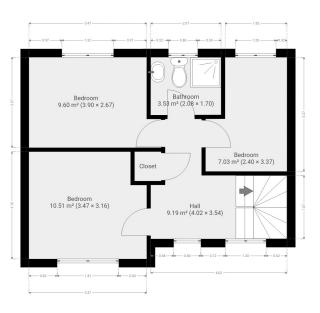

# Bedroom 1:

(3.45m x 3.19m)
Bright and spacious master bedroom with carpet floor.

#### Bedroom 2

Bedroom 2:

(3.60m x 2.75m)

Large bright and spacious double bedroom with carpet floor and fitted wardrobes.

#### Bedroom 3

Bedroom 3: (3.50m x 2.35m) Beautifully single bedroom with carpet floor.

#### Bathroom

Family Bathroom:
(2.11m x 1.69m)
Family bathroom with tiled floor and shower cubicle. WC and w.h.b.