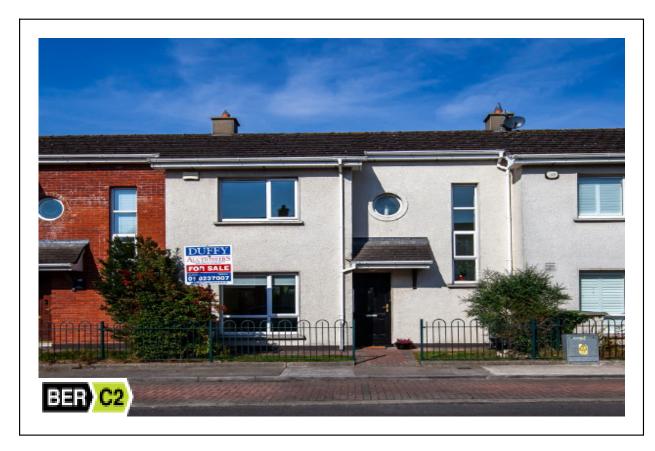

### 15 Castlecurragh Heath Mulhuddart Dublin 15

Duffy Auctioneers take great pleasure in bringing to the market this stunning three-bedroom mid terrace property located on a mature cul de sac in Castlecurragh Heath, Dublin 15. This unique family home has been designer decorated with taste and flair throughout and boasts bright and spacious accommodation of c 926 sq ft. Its southerly aspect ensures that this property is flooded with natural light, which is further enhanced by its beautiful fully landscaped west facing back garden. In turnkey condition and with a host of extras this property has something for everyone. Accommodation briefly comprises of entrance hallway with wooden floor and guest toilet, stunning living room with feature fireplace and wooden floor, modern fully fitted kitchen/dining area with tiled floor and door to the fully landscaped back garden with shed. The upstairs accommodation is exceptional boasting three large bedrooms and a fully fitted family bathroom with bath and shower over. Superbly located close to all major amenities including the Blanchardstown Shopping Centre and the M50/N3 motorways. We strongly recommend viewing without delay.

A.M.V. €339,000