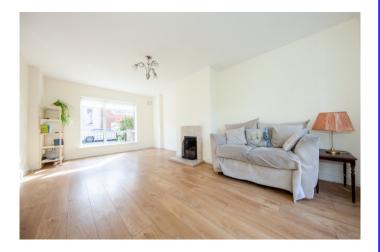

## Living Room:

(6.34m x 3.53m)

Stunning spacious light filled room with wooden floor and attractive fireplace.