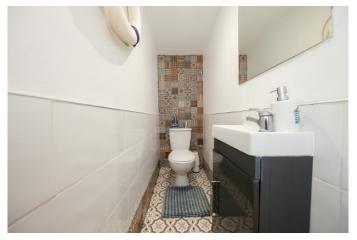

#### Bedroom 3

Bedroom 3.

(2.94m x 2.91m)
Single bedroom with fitted wardrobe and wooden floor.

Bathroom
Family Bathroom
(2.06m x 1.78m)
Newly fitted family bathroom with shower cubicle, w.c. w.h.b.