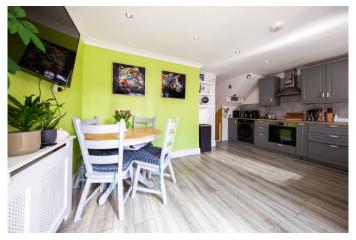

#### **Entrance Hall**

Entrance Hall (4.64m x 1.78m) Entrance hallway with wooden floor.

Living Room Living room. (4.69m x 3.26m) Stunning living room with wooden floor.

## Dining Room

With wooden floor

#### Kitchen

Kitchen. /Dining area (5.20m x 3.22m) Fully fitted kitchen with tiled splash back, stainless steel sink and cooker, extractor fan and tiled floor.
Dining area with wooden floor and patio door to the back garden with fully fitted block built shed.