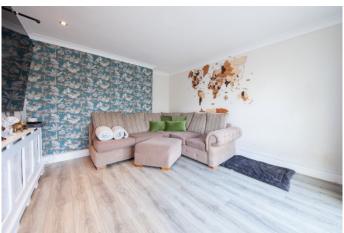

#### **Entrance Hall**

Entrance Hall (4.64m x 1.78m) Entrance hallway with wooden floor.

Living Room Living room. (4.69m x 3.26m) Stunning living room with wooden floor.

## Dining Room

With wooden floor