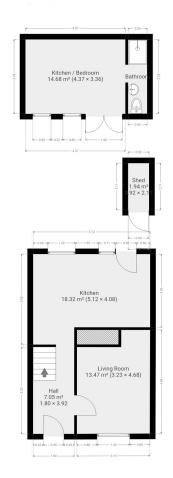

This unique family home has been recently upgraded and decorated with taste and flair throughout and boasts bright and spacious accommodation of c 86sq Mts. Accommodation briefly comprises of entrance hallway with wooden floor, stunning living room with wooden floor and a newly fitted kitchen/dining area with patio doors to the landscaped back garden with fully fitted garden shed. Upstairs off the landing there are two double bedrooms with carpet floor and a single bedroom with wooden floor. Next door you have a wonderful newly fitted family bathroom with shower cubicle. This excellent location is much sought after due to is close proximity to The Blanchardstown Shopping Centre and the M50/N3 motorways. Terrific opportunity to acquire a stunning family home in an excellent location within walking distance of all major amenities. Viewing is highly recommended.

#### **Entrance Hall**

Entrance Hall (4.64m x 1.78m) Entrance hallway with wooden floor.

Living Room Living room. (4.69m x 3.26m) Stunning living room with wooden floor.

## Dining Room

With wooden floor

#### Kitchen

Kitchen. /Dining area (5.20m x 3.22m) Fully fitted kitchen with tiled splash back, stainless steel sink and cooker, extractor fan and tiled floor.
Dining area with wooden floor and patio door to the back garden with fully fitted block built shed.

### **Outside Features**

Stunning back garden with block built shed, fully fitted.