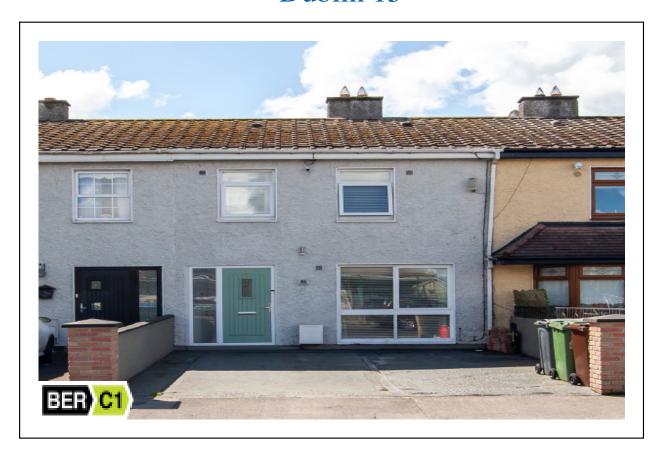

VALUERS, SALES & LETTING AGENT MIPAV, PSRA Lic. No. 001325

For Sale By Private Treaty

45 Fortlawn Park Clonsilla Dublin 15

Rarely does the opportunity arise to acquire such a unique and attractive property as No 45 Fortlawn Park, Clonsilla Dublin 15. This is a superbly located and well positioned three bed mid terraced family home situated on a mature cul de sac within walking distance of local shops and schools.

This unique family home has been recently upgraded and decorated with taste and flair throughout and boasts bright and spacious accommodation of c 86sq Mts. Accommodation briefly comprises of entrance hallway with wooden floor, stunning living room with wooden floor and a newly fitted kitchen/dining area with patio doors to the landscaped back garden with fully fitted garden shed. Upstairs off the landing there are two double bedrooms with carpet floor and a single bedroom with wooden floor. Next door you have a wonderful newly fitted family bathroom with shower cubicle. This excellent location is much sought after due to is close proximity to The Blanchardstown Shopping Centre and the M50/N3 motorways. Terrific opportunity to acquire a stunning family home in an excellent location within walking distance of all major amenities. Viewing is highly recommended.