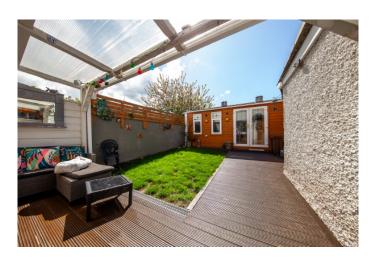

Large back garden with fully fitted block built shed.

Newly fitted family bathroom.

Wooden floors in hallway and living room.

Within walking distance of the Blanchardstown shopping centre.

### **Outside Features**

Stunning back garden with block built shed, fully fitted.