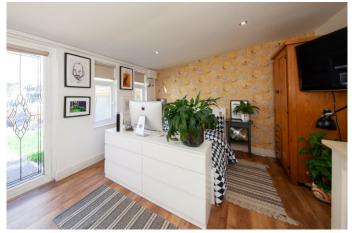

### Bedroom 2

Bedroom 2. (3.52m x 3.17m) Double bedroom with wooden floor and free standing wardrobes.

#### Bedroom 3

Bedroom 3.

(2.94m x 2.91m)
Single bedroom with fitted wardrobe and wooden floor.

Bathroom
Family Bathroom
(2.06m x 1.78m)
Newly fitted family bathroom with shower cubicle, w.c. w.h.b.