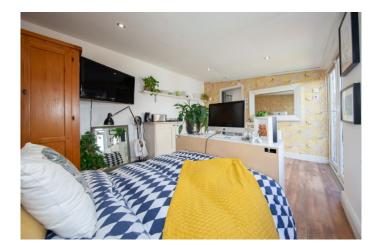

# Bedroom 1 Master Bedroom

(4.26m x 2.84m)

Large double bedroom with fitted wardrobes and carpet floor.

### Bedroom 2

Bedroom 2. (3.52m x 3.17m) Double bedroom with wooden floor and free standing wardrobes.