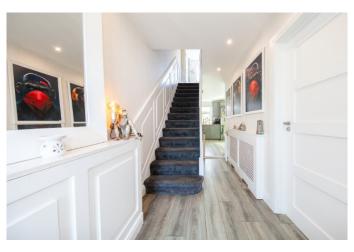

#### **Entrance Hall**

Entrance Hall (4.64m x 1.78m) Entrance hallway with wooden floor.

Living Room Living room. (4.69m x 3.26m) Stunning living room with wooden floor.