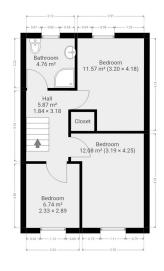

# Bedroom 1 Master Bedroom

(4.26m x 2.84m)

Large double bedroom with fitted wardrobes and carpet floor.

### Bedroom 2

Bedroom 2. (3.52m x 3.17m) Double bedroom with wooden floor and free standing wardrobes.

#### Bedroom 3

Bedroom 3.

(2.94m x 2.91m)
Single bedroom with fitted wardrobe and wooden floor.

Bathroom
Family Bathroom
(2.06m x 1.78m)
Newly fitted family bathroom with shower cubicle, w.c. w.h.b.