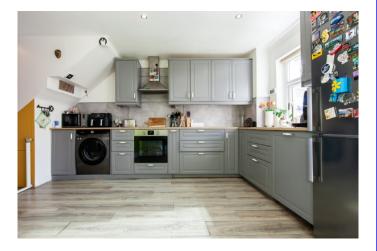

#### Kitchen

Kitchen. /Dining area (5.20m x 3.22m) Fully fitted kitchen with tiled splash back, stainless steel sink and cooker, extractor fan and tiled floor.
Dining area with wooden floor and patio door to the back garden with fully fitted block built shed.